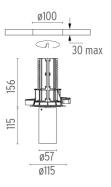

### **PHYSICAL**

Cutout diameter (mm) 100

Spot diameter (mm) 57

Construction material Aluminium

Weight (kg) 0,73

UT Downlight No Trim Ø57 Dali Version designed by FLOS Architectural

Recessed luminaire with LED light source. 220-240V, 50-60Hz remote power supply included.<nextline>