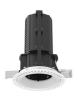

### **PHYSICAL**

Cutout diameter (mm) 100

Spot diameter (mm) 57

Construction material Aluminium

Weight (kg) 0,73

UT Downlight No Trim Ø57 Dali Version designed by FLOS Architectural

Recessed luminaire with LED light source. 220-240V, 50-60Hz remote power supply included.<nextline>

UT Downlight No Trim Ø57 Dali Version designed by FLOS Architectural

Recessed luminaire with LED light source. 220-240V, 50-60Hz remote power supply included.<nextline>

09.4523.30ADA - 1141Im White
09.4523.14ADA - 1141Im Black