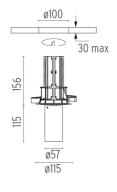

### **PHYSICAL**

Cutout diameter (mm) 100

Spot diameter (mm) 57

Construction material Aluminium

Weight (kg) 0,73

UT Downlight No Trim Ø57 Dali Version designed by FLOS Architectural

Recessed luminaire with LED light source. 220-240V, 50-60Hz remote power supply included.<nextline>