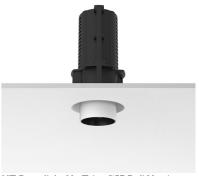

0-60Hz remote power supply included.<nextline>

09.4523.30ADA - 1141Im White
09.4523.14ADA - 1141Im Black



### **CERTIFICATIONS**



















## UT Downlight No Trim Ø57 Dali Version . Accessories

## **Optical**









Recessed luminaire with LED light source. 220-240V, 50-60Hz remote power supply included.<nextline>

08.8429.00 **Screening Crosspiece** 

08.8431.00 **Elliptical Lens** 

08.8432.00 Flood Lens



09.4523.14ADA - 1141lm Black

09.4523.30ADA - 1141Im White













### **CERTIFICATIONS**



















# UT Downlight No Trim Ø57 Dali Version . Accessories

### Mounting



08.8994.30

08.8994.14

Installation frame NO TRIM

## UT Downlight No Trim Ø57 Dali Version . Lamps



**LED Array** 

Lamp category:

ΙFΓ

Socket:

Special base

Lamp type:

LED Array



UT Downlight No Trim Ø57 Dali Version designed by FLOS Architectural

Recessed luminaire with LED light source. 220-240V, 50-60Hz remote power supply included.<nextline>

09.4523.30ADA - 1141Im White
09.4523.14ADA - 1141Im Black



# CERTIFICATIONS

















Flos.architectural@flos.com www.flos.com