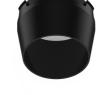

### **PHYSICAL**

Cutout diameter (mm) 100

Spot diameter (mm) 57

Construction material Aluminium

Weight (kg) 0,73

UT Downlight No Trim Ø57 Dali Version designed by FLOS Architectural

Recessed luminaire with LED light source. 220-240V, 50-60Hz remote power supply included.<nextline>

UT Downlight No Trim Ø57 Dali Version designed by FLOS Architectural

Recessed luminaire with LED light source. 220-240V, 50-60Hz remote power supply included.<nextline>

09.4523.30ADA - 1141Im White
09.4523.14ADA - 1141Im Black