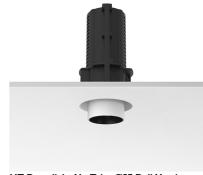

### **UT DOWNLIGHT NO TRIM Ø57 DALI VERSION**

Number of heads

Mounting Ceiling recessed

Lamps description LED Array 18W 1600 lm 3000K CRI 90

Luminaire luminous flux See reference number

Voltage (V) 220/240 Environment Indoor

### **PHYSICAL**

Cutout diameter (mm) 100

Spot diameter (mm) 57

Construction material Aluminium

Weight (kg) 0,73

UT Downlight No Trim Ø57 Dali Version designed by FLOS Architectural

Recessed luminaire with LED light source. 220-240V, 50-60Hz remote power supply included.<nextline>