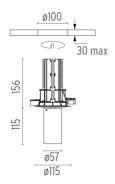

#### **PHYSICAL**

Cutout diameter (mm) 100

Spot diameter (mm) 57

Construction material Aluminium

Weight (kg) 0,73

UT Downlight No Trim Ø57 Non Dimmable designed by FLOS Architectural

Recessed luminaire with LED light source. 220-240V, 50-60Hz remote power supply included.<nextline>

## Mounting

08.8994.30

08.8994.14

Installation frame NO TRIM