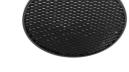

# **Optical**

**Screening Crosspiece** 

08.8429.00

08.8431.00 **Elliptical Lens**  08.8432.00

Flood Lens

Recessed luminaire with LED light source. 220-240V, 50-60Hz remote power supply included.<nextline>

09.4523.30A - 1141Im White 09.4523.14A - 1141lm Black

08.8428.00

Honeycomb

**Snoot Shielding Cone** 

08.0526.00