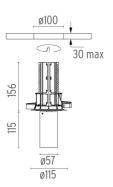

#### **PHYSICAL**

Cutout diameter (mm) 100

Spot diameter (mm) 57

Construction material Aluminium

Weight (kg) 0,73

UT Downlight No Trim Ø57 Non Dimmable designed by FLOS Architectural

Recessed luminaire with LED light source. 220-240V, 50-60Hz remote power supply included.<nextline>