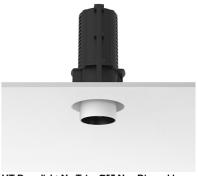

#### **UT DOWNLIGHT NO TRIM Ø57 NON DIMMABLE**

Number of heads

Mounting Ceiling recessed

Lamps description LED Array 18W 1600 lm 3000K CRI 90

Luminaire luminous flux See reference number

Voltage (V) 220/240 Environment Indoor

#### **PHYSICAL**

Cutout diameter (mm) 100

Spot diameter (mm) 57

Construction material Aluminium

Weight (kg) 0,73

UT Downlight No Trim Ø57 Non Dimmable designed by FLOS Architectural

Recessed luminaire with LED light source. 220-240V, 50-60Hz remote power supply included.<nextline>

UT Downlight No Trim Ø57 Non Dimmable designed by FLOS Architectural

Recessed luminaire with LED light source. 220-240V, 50-60Hz remote power supply included.<nextline>

09.4523.30A - 1141Im White 09.4523.14A - 1141Im Black