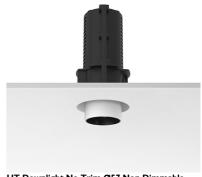

#### **UT DOWNLIGHT NO TRIM Ø57 NON DIMMABLE**

Number of heads

Mounting Ceiling recessed

Lamps description LED Array 18W 1600 lm 3000K CRI 90

Luminaire luminous flux See reference number

Voltage (V) 220/240 Environment Indoor

#### **PHYSICAL**

Cutout diameter (mm) 100

Spot diameter (mm) 57

Construction material Aluminium

Weight (kg) 0,73

UT Downlight No Trim Ø57 Non Dimmable designed by FLOS Architectural

Recessed luminaire with LED light source. 220-240V, 50-60Hz remote power supply included.<nextline>