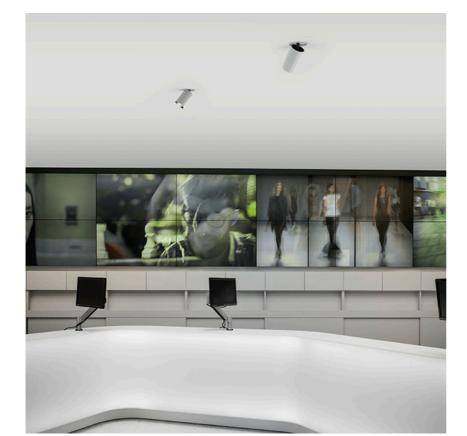

#### **PHYSICAL**

Cutout diameter (mm) 100

Spot diameter (mm) 57

Construction material Aluminium

Weight (kg) 0,73

UT Downlight No Trim Ø57 Non Dimmable designed by FLOS Architectural

Recessed luminaire with LED light source. 220-240V, 50-60Hz remote power supply included.<nextline>

UT Downlight No Trim Ø57 Non Dimmable designed by FLOS Architectural

Recessed luminaire with LED light source. 220-240V, 50-60Hz remote power supply included.<nextline>

09.4523.30A - 1141Im White 09.4523.14A - 1141Im Black