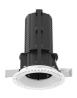

#### **UT DOWNLIGHT NO TRIM Ø57 NON DIMMABLE**

Number of heads

Mounting Ceiling recessed

Lamps description LED Array 18W 1600 lm 3000K CRI 90

Luminaire luminous flux See reference number

Voltage (V) 220/240 Environment Indoor

#### **PHYSICAL**

Cutout diameter (mm) 100

Spot diameter (mm) 57

Construction material Aluminium

Weight (kg) 0,73

UT Downlight No Trim Ø57 Non Dimmable designed by FLOS Architectural

Recessed luminaire with LED light source. 220-240V, 50-60Hz remote power supply included.<nextline>