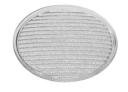

# **Optical**

**Screening Crosspiece** 

08.8429.00

08.8431.00 **Elliptical Lens**  08.8432.00

Flood Lens

Recessed luminaire with LED light source. 220-240V, 50-60Hz remote power supply included.<nextline>

09.4523.30A - 1141Im White 09.4523.14A - 1141lm Black