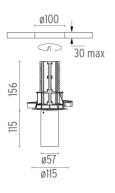

#### **PHYSICAL**

Cutout diameter (mm) 100

Spot diameter (mm) 57

Construction material Aluminium

Weight (kg) 0,73

UT Downlight No Trim Ø57 Non Dimmable designed by FLOS Architectural

Recessed luminaire with LED light source. 220-240V, 50-60Hz remote power supply included.<nextline>

## Mounting

08.8994.30

08.8994.14

Installation frame NO TRIM