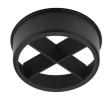

ime. Pre-installation frame must be ordered

separately.

### **OPTICAL**

Reflector finish Aluminum
Aiming Adjustable
Light distribution symmetry Symmetric
Beam angle 23° Medium

#### **ELECTRICAL**

Transformer availability Included
Transformer mounting Remote
Transformer type Electronic
Emergency Without
Insulation class Class II

#### **PHYSICAL**

Cutout diameter (mm) 100

Spot diameter (mm) 57

Construction material Aluminium

Weight (kg) 0,73





UT Downlight No Trim Ø57 Non Dimmable designed by FLOS Architectural

Recessed luminaire with LED light source. 220-240V, 50-60Hz remote power supply included.<nextline>

09.4523.30A - 1141lm White 09.4523.14A - 1141lm Black



### **CERTIFICATIONS**



















## UT Downlight No Trim Ø57 Non Dimmable . Accessories

# **Optical**











**Screening Crosspiece** 

08.8429.00

08.8431.00 **Elliptical Lens**  08.8432.00

Flood Lens

Recessed luminaire with LED light source. 220-240V, 50-60Hz remote power supply included.<nextline>





09.4523.30A - 1141Im White 09.4523.14A - 1141lm Black





08.8428.00

Honeycomb

**Snoot Shielding Cone** 

08.0526.00



## **CERTIFICATIONS**

















Flos.architectural@flos.com www.flos.com



## UT Downlight No Trim Ø57 Non Dimmable . Accessories

## Mounting



08.8994.30

08.8994.14

Installation frame NO TRIM

# UT Downlight No Trim Ø57 Non Dimmable . Lamps



**LED Array** 

Lamp category:

LED

Socket:

Special base

Lamp type:

LED Array



UT Downlight No Trim Ø57 Non Dimmable designed by FLOS Architectural

Recessed luminaire with LED light source. 220-240V, 50-