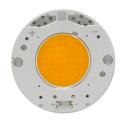

# UT Downlight No Trim Ø57 Non Dimmable . Lamps

**LED Array** 

Lamp category:

LED

Socket:

Special base

Lamp type:

LED Array