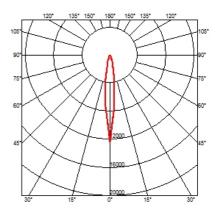

ADA - 1287lm White 09.4522.14ADA - 1287lm Black









# FLOS

## UT Downlight No Trim Ø57 Dali Version . Accessories

### Optical



08.8431.00





Flood Lens



UT Downlight No Trim Ø57 Dali Version designed by FLOS Architectural

Recessed luminaire with LED light source. 220-240V, 50-60Hz remote power supply included.<nextline>





08.8428.00

Honeycomb



08.0526.00Snoot Shielding Cone







# FLOS

## UT Downlight No Trim Ø57 Dali Version . Accessories

#### Mounting





Installation frame NO TRIM

UT Downlight No Trim Ø57 Dali Version . Lamps



LED Array LED Socket: Special base Lamp type: LED Array



UT Downlight No Trim Ø57 Dali Version designed by FLOS Architectural

Recessed luminaire with LED light source. 220-240V, 50-60Hz remote power supply included.<nextline>