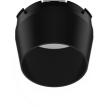

mergency Insulation class Included Remote Electronic dimmable dali Without Class II

## PHYSICAL

Cutout diameter (mm) Spot diameter (mm) Construction material Weight (kg) 100 57 Aluminium 0,73

separately.

Aluminum

Adjustable

Symmetric

13° Spot





UT Downlight No Trim Ø57 Dali Version designed by FLOS Architectural

Recessed luminaire with LED light source. 220-240V, 50-60Hz remote power supply included.<nextline>

09.4522.30ADA - 1287lm White 09.4522.14ADA - 1287lm Black









# FLOS

## UT Downlight No Trim Ø57 Dali Version . Accessories

### Optical



08.8431.00





Flood Lens



UT Downlight No Trim Ø57 Dali Version designed by FLOS Architectural

Recessed luminaire with LED light source. 220-240V, 50-60Hz remote power supply included.<nextline>





08.8428.00

Honeycomb



08.0526.00Snoot Shielding Cone







# FLOS

## UT Downlight No Trim Ø57 Dali Version . Accessories

#### Mounting





Installation frame NO TRIM

UT Downlight No Trim Ø57 Dali Version . Lamps



LED Array LED Socket: Special base Lamp type: LED Array



UT Downlight No Trim Ø57 Dali Version designed by FLOS Architectural

Recessed luminaire with LED light source. 220-240V, 50-60Hz remote power supply included.<nextline>