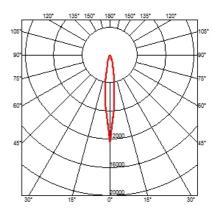

OPTICAL

Reflector finish Aiming Light distribution symmetry Beam angle

## PHYSICAL

Cutout diameter (mm) Spot diameter (mm) Construction material Weight (kg) 100 57 Aluminium 0,73

separately.

Aluminum

Adjustable

Symmetric

13° Spot

UT Downlight No Trim Ø57 Dali Version designed by FLOS Architectural