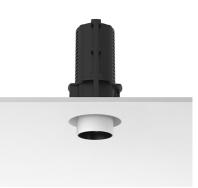

## UT DOWNLIGHT NO TRIM Ø57 DALI VERSION

Number of heads Mounting Lamps description Luminaire luminous flux Voltage (V) Environment Notes I Ceiling recessed LED Array 18W 1600 Im 3000K CRI 90 See reference number 220/240 Indoor Screening crosspiece, lenses and Honeycomb directly installable on the head of the luminaire without needing any fastening accessory. Installation compatible with Honeycomb + Lense at the same time. Pre-installation frame must be ordered

## PHYSICAL

Cutout diameter (mm) Spot diameter (mm) Construction material Weight (kg) 100 57 Aluminium 0,73

separately.

Aluminum

Adjustable

Symmetric

13° Spot

UT Downlight No Trim Ø57 Dali Version designed by FLOS Architectural