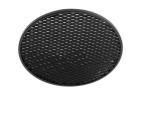

unting Transformer type Emergency Insulation class Included Remote Electronic dimmable dali Without Class II

## PHYSICAL

Cutout diameter (mm) Spot diameter (mm) Construction material Weight (kg) 100 57 Aluminium 0,73

separately.

Aluminum

Adjustable

Symmetric

13° Spot





UT Downlight No Trim Ø57 Dali Version designed by FLOS Architectural

Recessed luminaire with LED light source. 220-240V, 50-60Hz remote power supply included.<nextline>

09.4522.30ADA - 1287lm White 09.4522.14ADA - 1287lm Black









# FLOS

## UT Downlight No Trim Ø57 Dali Version . Accessories

### Optical



08.8431.00





Flood Lens



UT Downlight No Trim Ø57 Dali Version designed by FLOS Architectural

Recessed luminaire with LED light source. 220-240V, 50-60Hz remote power supply included.<nextline>





08.8428.00

Honeycomb



08.0526.00Snoot Shielding Cone







# FLOS

## UT Downlight No Trim Ø57 Dali Version . Accessories

#### Mounting





Installation frame NO TRIM

UT Downlight No Trim Ø57 Dali Version . Lamps



LED Array LED Socket: Special base Lamp type: LED Array



UT Downlight No Trim Ø57 Dali Version designed by FLOS Architectural

Recessed luminaire with LED light source. 220-240V, 50-60Hz remote power supply included.<nextline>