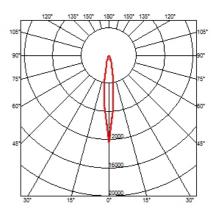

OPTICAL

Reflector finish Aiming Light distribution symmetry Beam angle

## PHYSICAL

Cutout diameter (mm) Spot diameter (mm) Construction material Weight (kg) 100 57 Aluminium 0,73

separately.

Aluminum

Adjustable

Symmetric

13° Spot

UT Downlight No Trim Ø57 Dali Version designed by FLOS Architectural