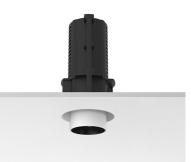

## UT DOWNLIGHT NO TRIM Ø57 DALI VERSION

Number of heads Mounting Lamps description Luminaire luminous flux Voltage (V) Environment Notes I Ceiling recessed LED Array 18W 1600 Im 3000K CRI 90 See reference number 220/240 Indoor Screening crosspiece, lenses and Honeycomb directly installable on the head of the luminaire without needing any fastening accessory. Installation compatible with Honeycomb + Lense at the same time. Pre-installation frame must be ordered

## PHYSICAL

Cutout diameter (mm) Spot diameter (mm) Construction material Weight (kg) 100 57 Aluminium 0,73

separately.

Aluminum

Adjustable

Symmetric

13° Spot

UT Downlight No Trim Ø57 Dali Version designed by FLOS Architectural