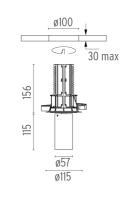

## PHYSICAL

Cutout diameter (mm) Spot diameter (mm) Construction material Weight (kg) 100 57 Aluminium 0,73

separately.

Aluminum

Adjustable

Symmetric

13° Spot

UT Downlight No Trim Ø57 Dali Version designed by FLOS Architectural