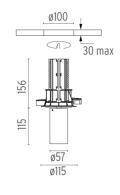

## PHYSICAL

Cutout diameter (mm) Spot diameter (mm) Construction material Weight (kg) 100 57 Aluminium 0,73

separately.

Aluminum

Adjustable

Symmetric

13° Spot

UT Downlight No Trim Ø57 Dali Version designed by FLOS Architectural