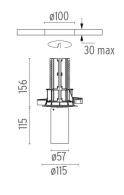

## PHYSICAL

Cutout diameter (mm) Spot diameter (mm) Construction material Weight (kg) 100 57 Aluminium 0,73

separately.

Aluminum

Adjustable

Symmetric

13° Spot

UT Downlight No Trim Ø57 Dali Version designed by FLOS Architectural