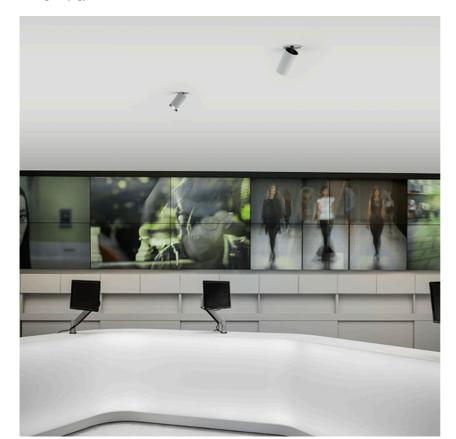

## UT DOWNLIGHT NO TRIM Ø57 DALI VERSION

Number of heads Mounting Lamps description Luminaire luminous flux Voltage (V) Environment Notes I Ceiling recessed LED Array 18W 1600 Im 3000K CRI 90 See reference number 220/240 Indoor Screening crosspiece, lenses and Honeycomb directly installable on the head of the luminaire without needing any fastening accessory. Installation compatible with Honeycomb + Lense at the same time. Pre-installation frame must be ordered