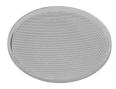

## **Optical**

08.8432.00

Recessed luminaire with LED light source. 220-240V, 50-60Hz remote power supply included.<nextline>

08.8429.00 **Screening Crosspiece** 

**Elliptical Lens** 

08.8431.00

Flood Lens

09.4521.30ADA - 1664lm White 09.4521.14ADA - 1664lm Black

**UT Downlight No Trim Ø57 Dali Version** designed by FLOS Architectural

Recessed luminaire with LED light source. 220-240V, 50-60Hz remote power supply included.<nextline>

09.4521.30ADA - 1664lm White
09.4521.14ADA - 1664lm Black