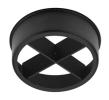

compatible with Honeycomb + Lense at the same time. Pre-installation frame must be ordered

separately.



Reflector finish Aluminum
Aiming Adjustable
Light distribution symmetry Symmetric
Beam angle 39° Flood

### **ELECTRICAL**

Transformer availability Included
Transformer mounting Remote

Transformer type Electronic dimmable dali

Emergency Without Insulation class Class II

#### **PHYSICAL**

Cutout diameter (mm) 100

Spot diameter (mm) 57

Construction material Aluminium

**Weight (kg)** 0,73





UT Downlight No Trim Ø57 Dali Version designed by FLOS Architectural

Recessed luminaire with LED light source. 220-240V, 50-60Hz remote power supply included.<nextline>





#### **CERTIFICATIONS**



















## UT Downlight No Trim Ø57 Dali Version . Accessories

## **Optical**









08.8432.00



Recessed luminaire with LED light source. 220-240V, 50-60Hz remote power supply included.<nextline>

08.8429.00 **Screening Crosspiece** 

**Elliptical Lens** 

08.8431.00

Flood Lens

09.4521.30ADA - 1664lm White 09.4521.14ADA - 1664lm Black





Honeycomb

08.8428.00

**Snoot Shielding Cone** 

08.0526.00



## **CERTIFICATIONS**



















# UT Downlight No Trim Ø57 Dali Version . Accessories

### Mounting



08.8994.30

08.8994.14

Installation frame NO TRIM

# UT Downlight No Trim Ø57 Dali Version . Lamps



**LED Array** 

Lamp category:

LED

Socket:

Special base

Lamp type:

LED Array



**UT Downlight No Trim Ø57 Dali Version** designed by FLOS Architectural

Recessed luminaire with LED light source. 220-240V, 50-60Hz remote power supply included.<ne