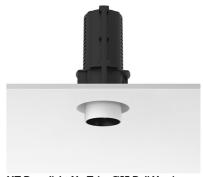

#### **PHYSICAL**

Cutout diameter (mm) 100

Spot diameter (mm) 57

Construction material Aluminium

**Weight (kg)** 0,73

UT Downlight No Trim Ø57 Dali Version designed by FLOS Architectural

Recessed luminaire with LED light source. 220-240V, 50-60Hz remote power supply included.<nextline>

**UT Downlight No Trim Ø57 Dali Version** designed by FLOS Architectural

Recessed luminaire with LED light source. 220-240V, 50-60Hz remote power supply included.<nextline>

09.4521.30ADA - 1664lm White
09.4521.14ADA - 1664lm Black