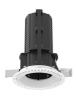

#### **UT DOWNLIGHT NO TRIM Ø57 DALI VERSION**

Number of heads

Mounting Ceiling recessed

Lamps description LED Array 18W 2000 lm 3000K CRI 80

Luminaire luminous flux See reference number

Voltage (V) 220/240 Environment Indoor

#### **PHYSICAL**

Cutout diameter (mm) 100

Spot diameter (mm) 57

Construction material Aluminium

**Weight (kg)** 0,73

UT Downlight No Trim Ø57 Dali Version designed by FLOS Architectural

Recessed luminaire with LED light source. 220-240V, 50-60Hz remote power supply included.<nextline>

**UT Downlight No Trim Ø57 Dali Version** designed by FLOS Architectural

Recessed luminaire with LED light source. 220-240V, 50-60Hz remote power supply included.<nextline>

09.4521.30ADA - 1664lm White
09.4521.14ADA - 1664lm Black