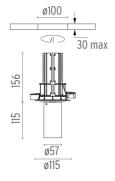

#### **PHYSICAL**

Cutout diameter (mm) 100

Spot diameter (mm) 57

Construction material Aluminium

**Weight (kg)** 0,73

UT Downlight No Trim Ø57 Dali Version designed by FLOS Architectural

Recessed luminaire with LED light source. 220-240V, 50-60Hz remote power supply included.<nextline>

**UT Downlight No Trim Ø57 Dali Version** designed by FLOS Architectural

Recessed luminaire with LED light source. 220-240V, 50-60Hz remote power supply included.<nextline>

09.4521.30ADA - 1664lm White
09.4521.14ADA - 1664lm Black