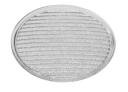

ompatible with Honeycomb + Lense at the same time. Pre-installation frame must be ordered

separately.



Reflector finish Aluminum
Aiming Adjustable
Light distribution symmetry Symmetric
Beam angle 39° Flood

### **ELECTRICAL**

Transformer availability Included
Transformer mounting Remote

Transformer type Electronic dimmable dali

Emergency Without Insulation class Class II

#### **PHYSICAL**

Cutout diameter (mm) 100

Spot diameter (mm) 57

Construction material Aluminium

**Weight (kg)** 0,73





UT Downlight No Trim Ø57 Dali Version designed by FLOS Architectural

Recessed luminaire with LED light source. 220-240V, 50-60Hz remote power supply included.<nextline>





#### **CERTIFICATIONS**



















## UT Downlight No Trim Ø57 Dali Version . Accessories

## **Optical**









08.8432.00



Recessed luminaire with LED light source. 220-240V, 50-60Hz remote power supply included.<nextline>

08.8429.00 **Screening Crosspiece** 

**Elliptical Lens** 

08.8431.00

Flood Lens

09.4521.30ADA - 1664lm White 09.4521.14ADA - 1664lm Black





Honeycomb

08.8428.00

**Snoot Shielding Cone** 

08.0526.00



## **CERTIFICATIONS**



















# UT Downlight No Trim Ø57 Dali Version . Accessories

### Mounting



08.8994.30

08.8994.14

Installation frame NO TRIM

# UT Downlight No Trim Ø57 Dali Version . Lamps



**LED Array** 

Lamp category:

LED

Socket:

Special base

Lamp type:

LED Array



**UT Downlight No Trim Ø57 Dali Version** designed by FLOS Architectural

Recessed luminaire with LED light source. 220-240V, 50-60Hz remote power supply included.<next