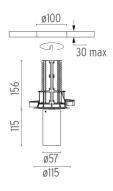

#### **UT DOWNLIGHT NO TRIM Ø57 DALI VERSION**

Number of heads

Mounting Ceiling recessed

Lamps description LED Array 18W 2000 lm 3000K CRI 80

Luminaire luminous flux See reference number

Voltage (V) 220/240 Environment Indoor

#### **PHYSICAL**

Cutout diameter (mm) 100

Spot diameter (mm) 57

Construction material Aluminium

**Weight (kg)** 0,73

UT Downlight No Trim Ø57 Dali Version designed by FLOS Architectural

Recessed luminaire with LED light source. 220-240V, 50-60Hz remote power supply included.<nextline>