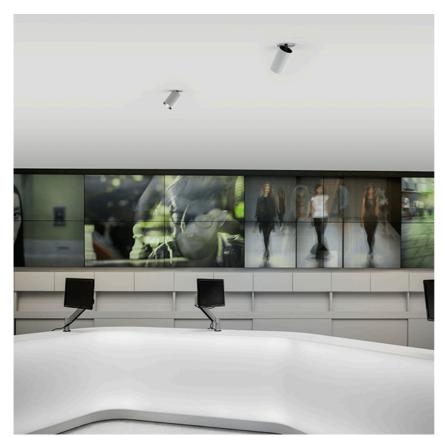

#### **PHYSICAL**

Cutout diameter (mm)100Spot diameter (mm)57Construction materialAluminium

**Weight (kg)** 0,73

UT Downlight No Trim Ø57 Non Dimmable designed by FLOS Architectural

Recessed luminaire with LED light source. 220-240V, 50-60Hz remote power supply included.<nextline>

09.4521.30A - 1664lm White 09.4521.14A - 1664lm Black