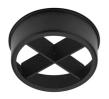

## **Optical**

**Screening Crosspiece** 

08.8431.00

**Elliptical Lens** 

08.8432.00

Flood Lens

designed by FLOS Architectural

Recessed luminaire with LED light source. 220-240V, 50-60Hz remote power supply included.<nextline>

09.4521.30A - 1664lm White 09.4521.14A - 1664lm Black

08.8428.00

Honeycomb

08.0526.00

**Snoot Shielding Cone** 