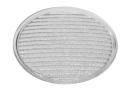

## **Optical**

**Screening Crosspiece** 

08.8431.00

**Elliptical Lens** 

08.8432.00

Flood Lens

designed by FLOS Architectural

Recessed luminaire with LED light source. 220-240V, 50-60Hz remote power supply included.<nextline>

09.4521.30A - 1664lm White 09.4521.14A - 1664lm Black

08.8428.00

Honeycomb

08.0526.00

**Snoot Shielding Cone** 