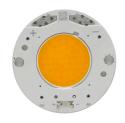

# UT Downlight No Trim Ø57 Non Dimmable . Lamps

**LED Array** 

Lamp category:

LED

Socket:

Special base

Lamp type:

LED Array