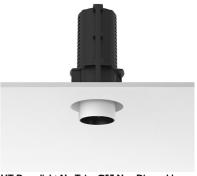

### **UT DOWNLIGHT NO TRIM Ø57 NON DIMMABLE**

Number of heads

Mounting Ceiling recessed

Lamps description LED Array 18W 2000 lm 3000K CRI 80

Luminaire luminous flux See reference number

Voltage (V) 220/240 Environment Indoor

#### **PHYSICAL**

Cutout diameter (mm)100Spot diameter (mm)57Construction materialAluminium

**Weight (kg)** 0,73

UT Downlight No Trim Ø57 Non Dimmable designed by FLOS Architectural

Recessed luminaire with LED light source. 220-240V, 50-60Hz remote power supply included.<nextline>

## UT Downlight No Trim Ø57 Non Dimmable . Accessories