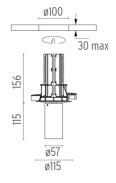

#### **PHYSICAL**

Cutout diameter (mm)100Spot diameter (mm)57Construction materialAluminium

**Weight (kg)** 0,73

UT Downlight No Trim Ø57 Non Dimmable designed by FLOS Architectural

Recessed luminaire with LED light source. 220-240V, 50-60Hz remote power supply included.<nextline>