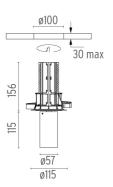

#### **PHYSICAL**

Cutout diameter (mm)100Spot diameter (mm)57Construction materialAluminium

**Weight (kg)** 0,73

UT Downlight No Trim Ø57 Non Dimmable designed by FLOS Architectural

Recessed luminaire with LED light source. 220-240V, 50-60Hz remote power supply included.<nextline>