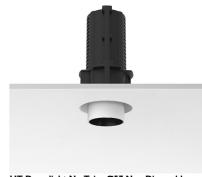

### **UT DOWNLIGHT NO TRIM Ø57 NON DIMMABLE**

Number of heads

Mounting Ceiling recessed

Lamps description LED Array 18W 2000 lm 3000K CRI 80

Luminaire luminous flux See reference number

Voltage (V) 220/240 Environment Indoor

#### **PHYSICAL**

Cutout diameter (mm)100Spot diameter (mm)57Construction materialAluminium

**Weight (kg)** 0,73

UT Downlight No Trim Ø57 Non Dimmable designed by FLOS Architectural

Recessed luminaire with LED light source. 220-240V, 50-60Hz remote power supply included.<nextline>