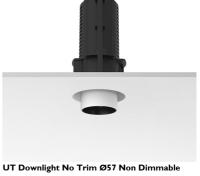

### **UT DOWNLIGHT NO TRIM Ø57 NON DIMMABLE**

Number of heads

Mounting Ceiling recessed

Lamps description LED Array 18W 2000 lm 3000K CRI 80

Luminaire luminous flux See reference number

Voltage (V) 220/240 Environment Indoor

#### **PHYSICAL**

Cutout diameter (mm)100Spot diameter (mm)57Construction materialAluminium

**Weight (kg)** 0,73

UT Downlight No Trim Ø57 Non Dimmable designed by FLOS Architectural

Recessed luminaire with LED light source. 220-240V, 50-60Hz remote power supply included.<nextline>