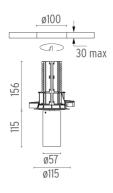

#### **PHYSICAL**

Cutout diameter (mm)100Spot diameter (mm)57Construction materialAluminium

**Weight (kg)** 0,73

UT Downlight No Trim Ø57 Non Dimmable designed by FLOS Architectural

Recessed luminaire with LED light source. 220-240V, 50-60Hz remote power supply included.<nextline>