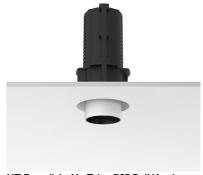

#### **PHYSICAL**

Cutout diameter (mm)100Spot diameter (mm)57Construction materialAluminium

**Weight (kg)** 0,73

UT Downlight No Trim Ø57 Dali Version designed by FLOS Architectural

Recessed luminaire with LED light source. 220-240V, 50-60Hz remote power supply included.<nextline>