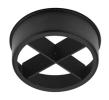

. Pre-installation frame must be ordered

separately.



Reflector finish Aluminum
Aiming Adjustable
Light distribution symmetry Symmetric
Beam angle 23° Medium

### **ELECTRICAL**

Transformer availability Included
Transformer mounting Remote

Transformer type Electronic dimmable dali

Emergency Without Insulation class Class II

#### **PHYSICAL**

Cutout diameter (mm)100Spot diameter (mm)57Construction materialAluminium

**Weight (kg)** 0,73





UT Downlight No Trim Ø57 Dali Version designed by FLOS Architectural

Recessed luminaire with LED light source. 220-240V, 50-60Hz remote power supply included.<nextline>

09.4520.30ADA - I38IIm White
09.4520.14ADA - I38IIm Black



#### **CERTIFICATIONS**



















## UT Downlight No Trim Ø57 Dali Version . Accessories

## **Optical**









08.8432.00



Recessed luminaire with LED light source. 220-240V, 50-60Hz remote power supply included.<nextline>

08.8429.00 **Screening Crosspiece** 

**Elliptical Lens** 

08.8431.00

Flood Lens

09.4520.30ADA - I38IIm White 09.4520.14ADA - 1381Im Black







08.8428.00 Honeycomb

**Snoot Shielding Cone** 

08.0526.00



## **CERTIFICATIONS**



















# UT Downlight No Trim Ø57 Dali Version . Accessories

### Mounting



08.8994.30

08.8994.14

Installation frame NO TRIM

# UT Downlight No Trim Ø57 Dali Version . Lamps



**LED Array** 

Lamp category:

LEC

Socket:

Special base

Lamp type:

LED Array



**UT Downlight No Trim Ø57 Dali Version** designed by FLOS Architectural

Recessed luminaire with LED light source. 220-240V, 50-60Hz remote power supply included.<n