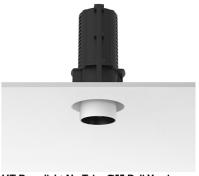

#### **UT DOWNLIGHT NO TRIM Ø57 DALI VERSION**

Number of heads

Mounting Ceiling recessed

Lamps description LED Array 18W 2000 lm 3000K CRI 80

Luminaire luminous flux See reference number

Voltage (V) 220/240 Environment Indoor

#### **PHYSICAL**

Cutout diameter (mm)100Spot diameter (mm)57Construction materialAluminium

**Weight (kg)** 0,73

UT Downlight No Trim Ø57 Dali Version designed by FLOS Architectural

Recessed luminaire with LED light source. 220-240V, 50-60Hz remote power supply included.<nextline>

**UT Downlight No Trim Ø57 Dali Version** designed by FLOS Architectural

Recessed luminaire with LED light source. 220-240V, 50-60Hz remote power supply included.<nextline>

09.4520.30ADA - 1381Im White
09.4520.14ADA - 1381Im Black