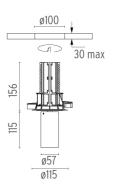

#### **PHYSICAL**

Cutout diameter (mm)100Spot diameter (mm)57Construction materialAluminium

**Weight (kg)** 0,73

UT Downlight No Trim Ø57 Dali Version designed by FLOS Architectural

Recessed luminaire with LED light source. 220-240V, 50-60Hz remote power supply included.<nextline>

### Mounting

08.8994.30

08.8994.14

Installation frame NO TRIM