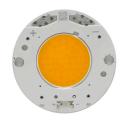

# UT Downlight No Trim Ø57 Dali Version . Lamps

**LED Array** 

Lamp category:

LEC

Socket:

Special base

Lamp type:

LED Array