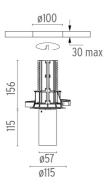

#### **PHYSICAL**

Cutout diameter (mm)100Spot diameter (mm)57Construction materialAluminium

**Weight (kg)** 0,73

UT Downlight No Trim Ø57 Dali Version designed by FLOS Architectural

Recessed luminaire with LED light source. 220-240V, 50-60Hz remote power supply included.<nextline>