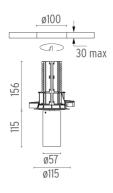

#### **PHYSICAL**

Cutout diameter (mm) 100

Spot diameter (mm) 57

Construction material Aluminium

Weight (kg) 0,73

UT Downlight No Trim Ø57 Non Dimmable designed by FLOS Architectural

Recessed luminaire with LED light source. 220-240V, 50-60Hz remote power supply included.<nextline>