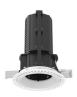

#### **UT DOWNLIGHT NO TRIM Ø57 NON DIMMABLE**

Number of heads

Mounting Ceiling recessed

Lamps description LED Array 18W 2000 lm 3000K CRI 80

Luminaire luminous flux See reference number

Voltage (V) 220/240 Environment Indoor

#### **PHYSICAL**

Cutout diameter (mm) 100

Spot diameter (mm) 57

Construction material Aluminium

Weight (kg) 0,73

UT Downlight No Trim Ø57 Non Dimmable designed by FLOS Architectural

Recessed luminaire with LED light source. 220-240V, 50-60Hz remote power supply included.<nextline>