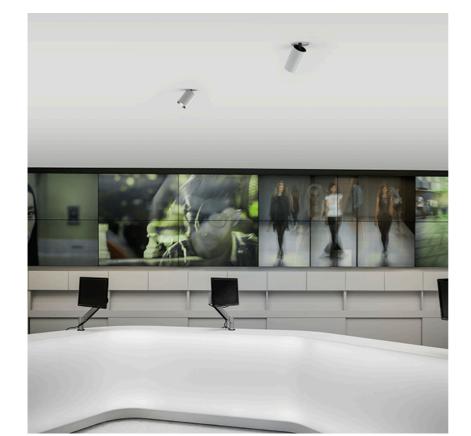

#### **PHYSICAL**

Cutout diameter (mm) 100

Spot diameter (mm) 57

Construction material Aluminium

Weight (kg) 0,73

UT Downlight No Trim Ø57 Non Dimmable designed by FLOS Architectural

Recessed luminaire with LED light source. 220-240V, 50-60Hz remote power supply included.<nextline>