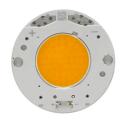

# UT Downlight No Trim Ø57 Non Dimmable . Lamps

**LED Array** 

Lamp category:

LEC

Socket:

Special base

Lamp type:

LED Array