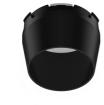

09.4520.30A - 1381Im White
09.4520.14A - 1381Im Black

08.8428.00

Honeycomb

08.0526.00

**Snoot Shielding Cone** 