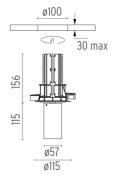

#### **PHYSICAL**

Cutout diameter (mm) 100

Spot diameter (mm) 57

Construction material Aluminium

Weight (kg) 0,73

UT Downlight No Trim Ø57 Non Dimmable designed by FLOS Architectural

Recessed luminaire with LED light source. 220-240V, 50-60Hz remote power supply included.<nextline>