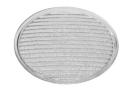

## **Optical**

08.8429.00
Screening Crosspiece

08.8431.00 Elliptical Lens 08.8432.00

Flood Lens

designed by FLOS Architectural

Recessed luminaire with LED light source. 220-240V, 50-60Hz remote power supply included.<nextline>