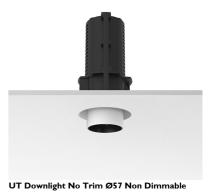

#### **UT DOWNLIGHT NO TRIM Ø57 NON DIMMABLE**

Number of heads

Mounting Ceiling recessed

Lamps description LED Array 18W 2000 lm 3000K CRI 80

Luminaire luminous flux See reference number

Voltage (V) 220/240 Environment Indoor

#### **PHYSICAL**

Cutout diameter (mm) 100

Spot diameter (mm) 57

Construction material Aluminium

Weight (kg) 0,73

UT Downlight No Trim Ø57 Non Dimmable designed by FLOS Architectural

Recessed luminaire with LED light source. 220-240V, 50-60Hz remote power supply included.<nextline>