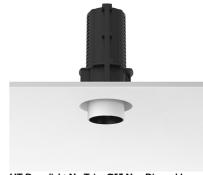

#### **UT DOWNLIGHT NO TRIM Ø57 NON DIMMABLE**

Number of heads

Mounting Ceiling recessed

Lamps description LED Array 18W 2000 lm 3000K CRI 80

Luminaire luminous flux See reference number

Voltage (V) 220/240 Environment Indoor

Notes Screening crosspiece, lenses and Honeycomb directly installable

on the head of the luminaire without needing any fastening accessory. Installation compatible with Honeycomb + Lense at the same time. Pre-installation frame must be ordered

separately.