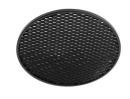

09.4520.30A - 1381Im White
09.4520.14A - 1381Im Black

08.8428.00

Honeycomb

08.0526.00

**Snoot Shielding Cone** 