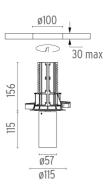

#### **PHYSICAL**

Cutout diameter (mm) 100

Spot diameter (mm) 57

Construction material Aluminium

Weight (kg) 0,73

UT Downlight No Trim Ø57 Non Dimmable designed by FLOS Architectural

Recessed luminaire with LED light source. 220-240V, 50-60Hz remote power supply included.<nextline>