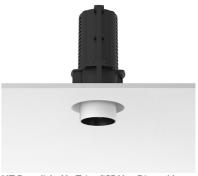

#### **PHYSICAL**

Cutout diameter (mm) 100

Spot diameter (mm) 57

Construction material Aluminium

Weight (kg) 0,73

UT Downlight No Trim Ø57 Non Dimmable designed by FLOS Architectural

Recessed luminaire with LED light source. 220-240V, 50-60Hz remote power supply included.<nextline>