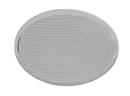

## **Optical**

08.8429.00
Screening Crosspiece

08.8431.00 Elliptical Lens 08.8432.00

Flood Lens

designed by FLOS Architectural

Recessed luminaire with LED light source. 220-240V, 50-60Hz remote power supply included.<nextline>