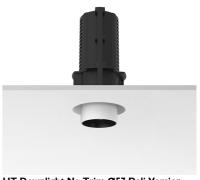

#### **UT DOWNLIGHT NO TRIM Ø57 DALI VERSION**

Number of heads

Mounting Ceiling recessed

Lamps description LED Array 18W 2000 lm 3000K CRI 80

Luminaire luminous flux See reference number

Voltage (V) 220/240 Environment Indoor

#### **PHYSICAL**

Cutout diameter (mm) 100

Spot diameter (mm) 57

Construction material Aluminium

**Weight (kg)** 0,73

UT Downlight No Trim Ø57 Dali Version designed by FLOS Architectural

Recessed luminaire with LED light source. 220-240V, 50-60Hz remote power supply included.<nextline>