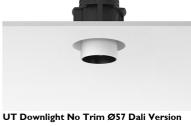

#### **UT DOWNLIGHT NO TRIM Ø57 DALI VERSION**

Number of heads

Mounting Ceiling recessed

Lamps description LED Array 18W 2000 lm 3000K CRI 80

Luminaire luminous flux See reference number

Voltage (V) 220/240 Environment Indoor

#### **PHYSICAL**

Cutout diameter (mm) 100

Spot diameter (mm) 57

Construction material Aluminium

**Weight (kg)** 0,73

UT Downlight No Trim Ø57 Dali Version designed by FLOS Architectural

Recessed luminaire with LED light source. 220-240V, 50-60Hz remote power supply included.<nextline>