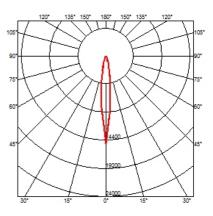

#### **OPTICAL**

Reflector finish Aluminum
Aiming Adjustable
Light distribution symmetry Symmetric
Beam angle 13° Spot

#### **PHYSICAL**

Cutout diameter (mm) 100

Spot diameter (mm) 57

Construction material Aluminium

**Weight (kg)** 0,73

UT Downlight No Trim Ø57 Dali Version designed by FLOS Architectural

Recessed luminaire with LED light source. 220-240V, 50-60Hz remote power supply included.<nextline>