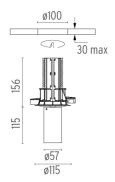

#### **PHYSICAL**

Cutout diameter (mm) 100

Spot diameter (mm) 57

Construction material Aluminium

**Weight (kg)** 0,73

UT Downlight No Trim Ø57 Dali Version designed by FLOS Architectural

Recessed luminaire with LED light source. 220-240V, 50-60Hz remote power supply included.<nextline>