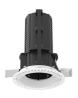

#### **PHYSICAL**

Cutout diameter (mm) 100

Spot diameter (mm) 57

Construction material Aluminium

**Weight (kg)** 0,73

UT Downlight No Trim Ø57 Dali Version designed by FLOS Architectural

Recessed luminaire with LED light source. 220-240V, 50-60Hz remote power supply included.<nextline>

**UT Downlight No Trim Ø57 Dali Version** designed by FLOS Architectural

Recessed luminaire with LED light source. 220-240V, 50-60Hz remote power supply included.<nextline>

09.4519.30.ADA - 1557lm White
09.4519.14.ADA - 1557lm Black