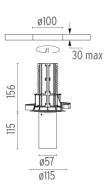

#### **PHYSICAL**

Cutout diameter (mm) 100

Spot diameter (mm) 57

Construction material Aluminium

**Weight (kg)** 0,73

UT Downlight No Trim Ø57 Dali Version designed by FLOS Architectural

Recessed luminaire with LED light source. 220-240V, 50-60Hz remote power supply included.<nextline>