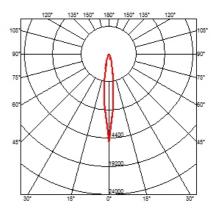

#### **OPTICAL**

Reflector finish Aluminum
Aiming Adjustable
Light distribution symmetry Symmetric
Beam angle 13° Spot