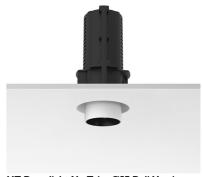

#### **UT DOWNLIGHT NO TRIM Ø57 DALI VERSION**

Number of heads

Mounting Ceiling recessed

Lamps description LED Array 18W 2000 lm 3000K CRI 80

Luminaire luminous flux See reference number

Voltage (V) 220/240 Environment Indoor

#### **PHYSICAL**

Cutout diameter (mm) 100

Spot diameter (mm) 57

Construction material Aluminium

**Weight (kg)** 0,73

UT Downlight No Trim Ø57 Dali Version designed by FLOS Architectural

Recessed luminaire with LED light source. 220-240V, 50-60Hz remote power supply included.<nextline>