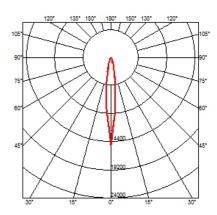

#### **OPTICAL**

Reflector finish Aluminum
Aiming Adjustable
Light distribution symmetry Symmetric
Beam angle 13° Spot