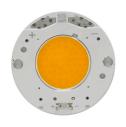

## UT Downlight No Trim Ø57 Dali Version . Lamps

**LED Array** 

Lamp category:

LED

Socket:

Special base

Lamp type:

LED Array