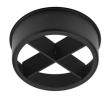

09.4519.30.ADA - 1557lm White 09.4519.14.ADA - 1557lm Black

08.8428.00

Honeycomb

08.0526.00

**Snoot Shielding Cone** 