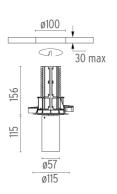

#### **PHYSICAL**

Cutout diameter (mm) 100

Spot diameter (mm) 57

Construction material Aluminium

**Weight (kg)** 0,73

UT Downlight No Trim Ø57 Dali Version designed by FLOS Architectural

Recessed luminaire with LED light source. 220-240V, 50-60Hz remote power supply included.<nextline>