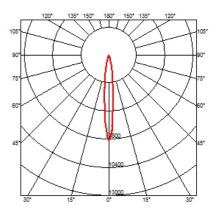

OPTICAL

| Reflector finish            | Aluminum   |
|-----------------------------|------------|
| Aiming                      | Adjustable |
| Light distribution symmetry | Symmetric  |
| Beam angle                  | 13° Spot   |