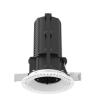

I Ceiling recessed LED Array 18W 2000 Im 3000K CRI 80 See reference number 220/240 Indoor Screening crosspiece, lenses and Honeycomb directly installable on the head of the luminaire without needing any fastening accessory. Installation compatible with Honeycomb + Lense at the same time. Pre-installation frame must be ordered separately.

OPTICAL

| Reflector finish            | Aluminum   |
|-----------------------------|------------|
| Aiming                      | Adjustable |
| Light distribution symmetry | Symmetric  |
| Beam angle                  | 13° Spot   |

### PHYSICAL

Cutout diameter (mm) Spot diameter (mm) Construction material Weight (kg) 100 57

Aluminium

0,73

UT Downlight No Trim Ø57 Non Dimmable designed by FLOS Architectural

Recessed luminaire with LED light source. 220-240V, 50-60Hz remote power supply included.<nextline>