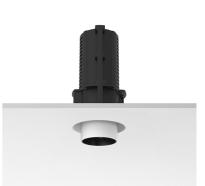

#### Mounting

Installation frame NO TRIM

UT Downlight No Trim Ø57 Non Dimmable designed by FLOS Architectural

Recessed luminaire with LED light source. 220-240V, 50-60Hz remote power supply included.<nextline>