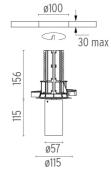

### PHYSICAL

Cutout diameter (mm) Spot diameter (mm) Construction material Weight (kg) 100 57

Aluminium

0,73

UT Downlight No Trim Ø57 Non Dimmable designed by FLOS Architectural

Recessed luminaire with LED light source. 220-240V, 50-60Hz remote power supply included.<nextline>