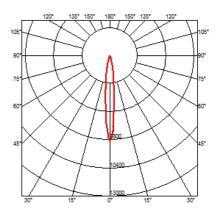

OPTICAL

| Reflector finish            | Aluminum   |
|-----------------------------|------------|
| Aiming                      | Adjustable |
| Light distribution symmetry | Symmetric  |
| Beam angle                  | 13° Spot   |