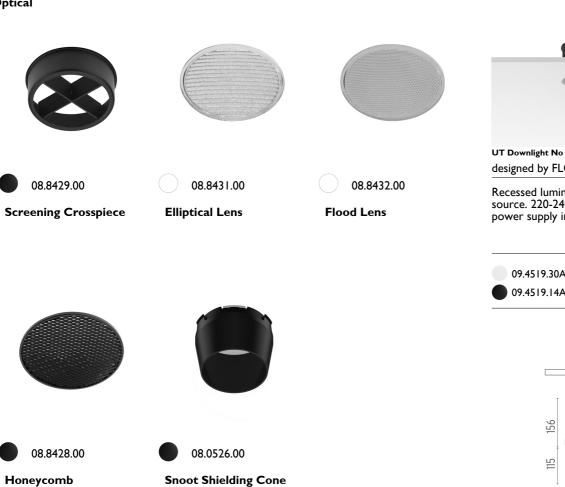

### UT Downlight No Trim Ø57 Non Dimmable . Accessories

UT Downlight No Trim Ø57 Non Dimmable

designed by FLOS Architectural

Recessed luminaire with LED light source. 220-240V, 50-60Hz remote power supply included.<nextline>