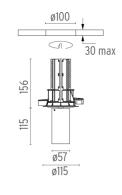

### PHYSICAL

Cutout diameter (mm) Spot diameter (mm) Construction material Weight (kg) 100 57

Aluminium

0,73

UT Downlight No Trim Ø57 Non Dimmable designed by FLOS Architectural

Recessed luminaire with LED light source. 220-240V, 50-60Hz remote power supply included.<nextline>