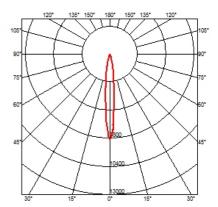

OPTICAL

| Reflector finish            | Aluminum   |
|-----------------------------|------------|
| Aiming                      | Adjustable |
| Light distribution symmetry | Symmetric  |
| Beam angle                  | 13° Spot   |