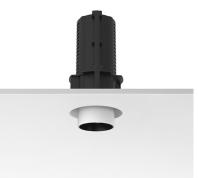

### PHYSICAL

Cutout diameter (mm) Spot diameter (mm) Construction material Weight (kg) 100 57

Aluminium

0,73

UT Downlight No Trim Ø57 Non Dimmable designed by FLOS Architectural

Recessed luminaire with LED light source. 220-240V, 50-60Hz remote power supply included.<nextline>

### UT Downlight No Trim Ø57 Non Dimmable . Accessories

UT Downlight No Trim Ø57 Non Dimmable

designed by FLOS Architectural

Recessed luminaire with LED light source. 220-240V, 50-60Hz remote power supply included.<nextline>