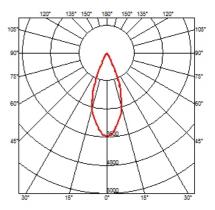

## **OPTICAL**

Reflector finishAluminumAimingAdjustableLight distribution symmetrySymmetricBeam angle39° Flood