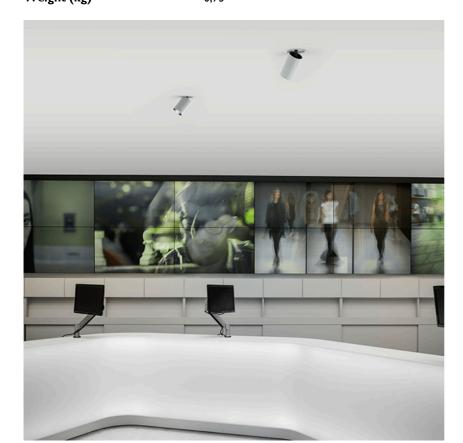

#### **PHYSICAL**

Cutout diameter (mm) 90
Spot diameter (mm) 57
Construction material Aluminium

Weight (kg) 0,73

**UT Downlight Trim Ø57 Dali Version** designed by FLOS Architectural

Recessed luminaire with LED light source. 220-240V, 50-60Hz remote power supply included.<nextline>

**UT Downlight Trim Ø57 Dali Version** designed by FLOS Architectural

Recessed luminaire with LED light source. 220-240V, 50-60Hz remote power supply included.<nextline>