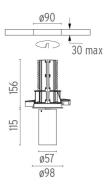

#### **PHYSICAL**

Cutout diameter (mm) 90
Spot diameter (mm) 57
Construction material Aluminium

Weight (kg) 0,73

**UT Downlight Trim Ø57 Dali Version** designed by FLOS Architectural

Recessed luminaire with LED light source. 220-240V, 50-60Hz remote power supply included.<nextline>