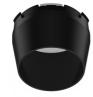

#### **PHYSICAL**

Cutout diameter (mm) 90
Spot diameter (mm) 57
Construction material Aluminium

Weight (kg) 0,73

**UT Downlight Trim Ø57 Dali Version** designed by FLOS Architectural

Recessed luminaire with LED light source. 220-240V, 50-60Hz remote power supply included.<nextline>

**UT Downlight Trim Ø57 Dali Version** designed by FLOS Architectural

Recessed luminaire with LED light source. 220-240V, 50-60Hz remote power supply included.<nextline>