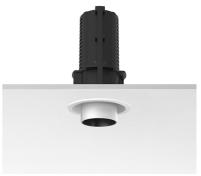

#### **PHYSICAL**

Cutout diameter (mm) 90
Spot diameter (mm) 57
Construction material Aluminium

Weight (kg) 0,73

**UT Downlight Trim Ø57 Dali Version** designed by FLOS Architectural

Recessed luminaire with LED light source. 220-240V, 50-60Hz remote power supply included.<nextline>

**UT Downlight Trim Ø57 Dali Version** designed by FLOS Architectural

Recessed luminaire with LED light source. 220-240V, 50-60Hz remote power supply included.<nextline>