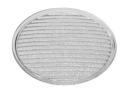

## **Optical**

08.8432.00

Recessed luminaire with LED light source. 220-240V, 50-60Hz remote power supply included.<nextline>

08.8429.00 **Screening Crosspiece** 

08.8431.00 **Elliptical Lens** 

Flood Lens

09.4518.30ADA - 1433Im White 09.4518.14ADA - 1433lm Black

08.8428.00

Honeycomb

08.0526.00

**Snoot Shielding Cone** 