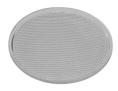

## **Optical**

08.8432.00

Recessed luminaire with LED light source. 220-240V, 50-60Hz remote power supply included.<nextline>

08.8429.00 **Screening Crosspiece** 

08.8431.00 **Elliptical Lens** 

Flood Lens

09.4518.30ADA - 1433Im White 09.4518.14ADA - 1433lm Black

08.8428.00

Honeycomb

08.0526.00

**Snoot Shielding Cone** 