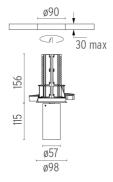

#### **PHYSICAL**

Cutout diameter (mm) 90
Spot diameter (mm) 57
Construction material Aluminium

Weight (kg) 0,73

**UT Downlight Trim Ø57 Dali Version** designed by FLOS Architectural

Recessed luminaire with LED light source. 220-240V, 50-60Hz remote power supply included.<nextline>