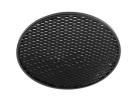

## UT Downlight Trim Ø57 Dali Version . Accessories

## **Optical**

08.8432.00

Recessed luminaire with LED light source. 220-240V, 50-60Hz remote power supply included.<nextline>

08.8429.00 **Screening Crosspiece** 

08.8431.00 **Elliptical Lens** 

Flood Lens

09.4518.30ADA - 1433Im White 09.4518.14ADA - 1433lm Black

08.8428.00

Honeycomb

08.0526.00

**Snoot Shielding Cone** 