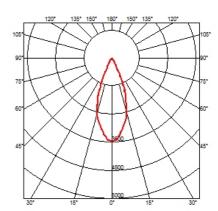

## **OPTICAL**

Reflector finishAluminumAimingAdjustableLight distribution symmetrySymmetricBeam angle39° Flood