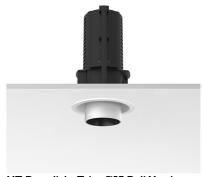

#### **UT DOWNLIGHT TRIM Ø57 DALI VERSION**

Number of heads

Mounting Ceiling recessed

Lamps description LED Array 18W 1600 lm 4000K CRI 90

Luminaire luminous flux See reference number

Voltage (V) 220/240 Environment Indoor

#### **PHYSICAL**

Cutout diameter (mm) 90
Spot diameter (mm) 57
Construction material Aluminium

Weight (kg) 0,73

**UT Downlight Trim Ø57 Dali Version** designed by FLOS Architectural

Recessed luminaire with LED light source. 220-240V, 50-60Hz remote power supply included.<nextline>