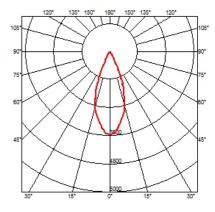

## **OPTICAL**

Reflector finishAluminumAimingAdjustableLight distribution symmetrySymmetricBeam angle39° Flood