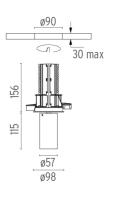

#### **PHYSICAL**

Cutout diameter (mm) 90
Spot diameter (mm) 57
Construction material Aluminium

Weight (kg) 0,73

**UT Downlight Trim Ø57 Dali Version** designed by FLOS Architectural

Recessed luminaire with LED light source. 220-240V, 50-60Hz remote power supply included.<nextline>