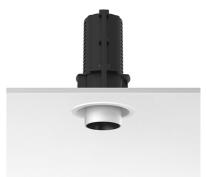

## UT DOWNLIGHT TRIM Ø57 NON DIMMABLE

| Number of heads         |
|-------------------------|
| Mounting                |
| Lamps description       |
| Luminaire luminous flux |
| Voltage (V)             |
| Environment             |
| Notes                   |
|                         |

I Ceiling recessed LED Array 18W 1600 Im 4000K CRI 90 See reference number 220/240 Indoor Screening crosspiece, lenses and Honeycomb directly installable on the head of the luminaire without needing any fastening accessory. Installation compatible with Honeycomb + Lense at the same time.

## PHYSICAL

Cutout diameter (mm) Spot diameter (mm) Construction material Weight (kg) 90 57 Aluminium 0,73

UT Downlight Trim Ø57 Non Dimmable designed by FLOS Architectural

Recessed luminaire with LED light source. 220-240V, 50-60Hz remote power supply included.<nextline>