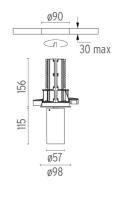

## PHYSICAL

Cutout diameter (mm) Spot diameter (mm) Construction material Weight (kg) 90 57 Aluminium 0,73

UT Downlight Trim Ø57 Non Dimmable designed by FLOS Architectural

Recessed luminaire with LED light source. 220-240V, 50-60Hz remote power supply included.<nextline>