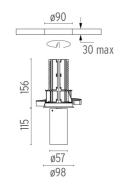

## PHYSICAL

Cutout diameter (mm) Spot diameter (mm) Construction material Weight (kg) 90 57 Aluminium 0,73

UT Downlight Trim Ø57 Non Dimmable designed by FLOS Architectural

Recessed luminaire with LED light source. 220-240V, 50-60Hz remote power supply included.<nextline>