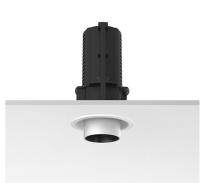

## UT DOWNLIGHT TRIM Ø57 NON DIMMABLE

| Number of heads         |
|-------------------------|
| Mounting                |
| Lamps description       |
| Luminaire luminous flux |
| Voltage (V)             |
| Environment             |
| Notes                   |
|                         |

## PHYSICAL

Cutout diameter (mm) Spot diameter (mm) Construction material Weight (kg) 90 57 Aluminium 0,73

UT Downlight Trim Ø57 Non Dimmable designed by FLOS Architectural

Recessed luminaire with LED light source. 220-240V, 50-60Hz remote power supply included.<nextline>