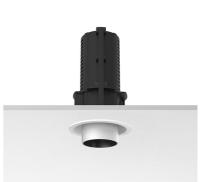

## UT DOWNLIGHT TRIM Ø57 NON DIMMABLE

| Number of heads         |
|-------------------------|
| Mounting                |
| Lamps description       |
| Luminaire luminous flux |
| Voltage (V)             |
| Environment             |
| Notes                   |
|                         |

I Ceiling recessed LED Array 18W 1600 Im 4000K CRI 90 See reference number 220/240 Indoor Screening crosspiece, lenses and Honeycomb directly installable on the head of the luminaire without needing any fastening accessory. Installation compatible with Honeycomb + Lense at the same time.

## PHYSICAL

Cutout diameter (mm) Spot diameter (mm) Construction material Weight (kg) 90 57 Aluminium 0,73

UT Downlight Trim Ø57 Non Dimmable designed by FLOS Architectural

Recessed luminaire with LED light source. 220-240V, 50-60Hz remote power supply included.<nextline>