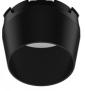

## Optical

08.8432.00

Flood Lens

08.8428.00 Honeycomb

**Snoot Shielding Cone** 

UT Downlight Trim Ø57 Non Dimmable designed by FLOS Architectural

Recessed luminaire with LED light source. 220-240V, 50-60Hz remote power supply included.<nextline>