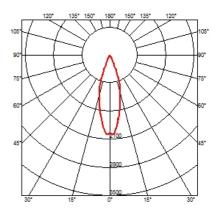

## OPTICAL

| Reflector finish            | Aluminum   |
|-----------------------------|------------|
| Aiming                      | Adjustable |
| Light distribution symmetry | Symmetric  |
| Beam angle                  | 39° Flood  |