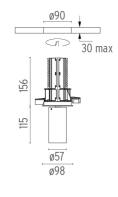

## PHYSICAL

Cutout diameter (mm) Spot diameter (mm) Construction material Weight (kg) 90 57 Aluminium 0,73

UT Downlight Trim Ø57 Non Dimmable designed by FLOS Architectural

Recessed luminaire with LED light source. 220-240V, 50-60Hz remote power supply included.<nextline>