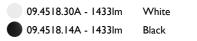

## UT DOWNLIGHT TRIM Ø57 NON DIMMABLE

| Number of heads         |
|-------------------------|
| Mounting                |
| Lamps description       |
| Luminaire luminous flux |
| Voltage (V)             |
| Environment             |
| Notes                   |
|                         |

## PHYSICAL

Cutout diameter (mm) Spot diameter (mm) Construction material Weight (kg) 90 57 Aluminium 0,73

UT Downlight Trim Ø57 Non Dimmable designed by FLOS Architectural

Recessed luminaire with LED light source. 220-240V, 50-60Hz remote power supply included.<nextline>