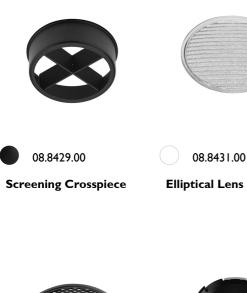

## Optical

08.8432.00

Flood Lens

08.8428.00 Honeycomb

**Snoot Shielding Cone** 

UT Downlight Trim Ø57 Non Dimmable designed by FLOS Architectural

Recessed luminaire with LED light source. 220-240V, 50-60Hz remote power supply included.<nextline>