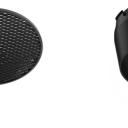

## Optical

08.8432.00

Flood Lens

08.8428.00 Honeycomb

**Snoot Shielding Cone** 

UT Downlight Trim Ø57 Non Dimmable designed by FLOS Architectural

Recessed luminaire with LED light source. 220-240V, 50-60Hz remote power supply included.<nextline>