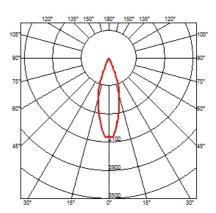

## OPTICAL

| Reflector finish            | Aluminum   |
|-----------------------------|------------|
| Aiming                      | Adjustable |
| Light distribution symmetry | Symmetric  |
| Beam angle                  | 39° Flood  |