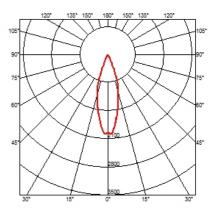

## OPTICAL

| Reflector finish            | Aluminum   |
|-----------------------------|------------|
| Aiming                      | Adjustable |
| Light distribution symmetry | Symmetric  |
| Beam angle                  | 39° Flood  |