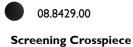

Notes Screening crosspiece, lenses and Honeycomb directly

installable on the head of the luminaire without needing any fastening accessory. Installation compatible with

Honeycomb + Lense at the same time.