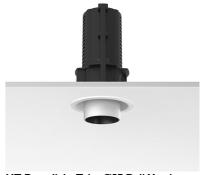

### **UT DOWNLIGHT TRIM Ø57 DALI VERSION**

Number of heads

Mounting Ceiling recessed

Lamps description LED Array 18W 1600 lm 4000K CRI 90

Luminaire luminous flux See reference number

Voltage (V) 220/240 Environment Indoor

### **PHYSICAL**

Cutout diameter (mm) 90 Spot diameter (mm) 57

Construction material Aluminium Weight (kg) 0,73

**UT Downlight Trim Ø57 Dali Version** designed by FLOS Architectural

Recessed luminaire with LED light source. 220-240V, 50-60Hz remote power supply included.<nextline>