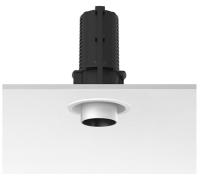

### **UT DOWNLIGHT TRIM Ø57 DALI VERSION**

Number of heads

Mounting Ceiling recessed

Lamps description LED Array 18W 1600 lm 4000K CRI 90

Luminaire luminous flux See reference number

Voltage (V) 220/240 Environment Indoor

### **PHYSICAL**

Cutout diameter (mm) 90 Spot diameter (mm) 57

Construction material Aluminium Weight (kg) 0,73

**UT Downlight Trim Ø57 Dali Version** designed by FLOS Architectural

Recessed luminaire with LED light source. 220-240V, 50-60Hz remote power supply included.<nextline>