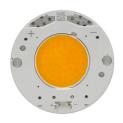

# UT Downlight Trim Ø57 Dali Version . Lamps

**LED Array** 

Lamp category:

LED

Socket:

Special base

Lamp type:

LED Array