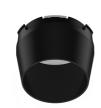

### **UT DOWNLIGHT TRIM Ø57 DALI VERSION**

Number of heads

Mounting Ceiling recessed

Lamps description LED Array 18W 1600 lm 4000K CRI 90

Luminaire luminous flux See reference number

Voltage (V) 220/240 Environment Indoor

### **PHYSICAL**

Cutout diameter (mm) 90 Spot diameter (mm) 57

Construction material Aluminium Weight (kg) 0,73

**UT Downlight Trim Ø57 Dali Version** designed by FLOS Architectural

Recessed luminaire with LED light source. 220-240V, 50-60Hz remote power supply included.<nextline>