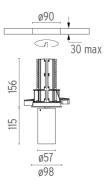

### **PHYSICAL**

Cutout diameter (mm) 90 Spot diameter (mm) 57

Construction material Aluminium Weight (kg) 0,73

**UT Downlight Trim Ø57 Dali Version** designed by FLOS Architectural

Recessed luminaire with LED light source. 220-240V, 50-60Hz remote power supply included.<nextline>