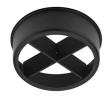

Honeycomb

08.0526.00

**Snoot Shielding Cone** 

09.4517.30ADA - 1189lm White 09.4517.14ADA - 1189lm Black