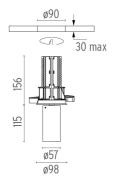

### **PHYSICAL**

Cutout diameter (mm) 90 Spot diameter (mm) 57

Construction material Aluminium Weight (kg) 0,73

**UT Downlight Trim Ø57 Dali Version** designed by FLOS Architectural

Recessed luminaire with LED light source. 220-240V, 50-60Hz remote power supply included.<nextline>