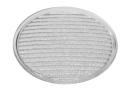

Honeycomb

08.0526.00

**Snoot Shielding Cone** 

09.4517.30ADA - 1189lm White 09.4517.14ADA - 1189lm Black