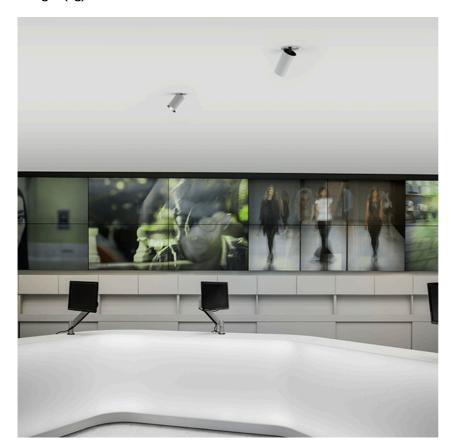

### **PHYSICAL**

Cutout diameter (mm) 90 Spot diameter (mm) 57

Construction material Aluminium Weight (kg) 0,73

**UT Downlight Trim Ø57 Dali Version** designed by FLOS Architectural

Recessed luminaire with LED light source. 220-240V, 50-60Hz remote power supply included.<nextline>