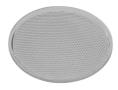

oneycomb + Lense at the same time.



Reflector finish Aluminum
Aiming Adjustable
Light distribution symmetry Symmetric
Beam angle 13° Spot

#### **ELECTRICAL**

Transformer availability Included
Transformer mounting Remote

Transformer type Electronic dimmable dali

Emergency Without Insulation class Class II

#### **PHYSICAL**

Cutout diameter (mm) 90 Spot diameter (mm) 57

Construction material Aluminium Weight (kg) 0,73





**UT Downlight Trim Ø57 Dali Version** designed by FLOS Architectural

<div>Recessed luminaire with LED
light source. 220-240V, 50-60Hz
remote power supply included.</div>





### **CERTIFICATIONS**



















### UT Downlight Trim Ø57 Dali Version . Accessories

### **Optical**



08.8429.00

**Screening Crosspiece** 



08.8431.00

**Elliptical Lens** 









Flood Lens



designed by FLOS Architectural

<div>Recessed luminaire with LED
light source. 220-240V, 50-60Hz remote power supply included.</div>





08.8428.00

Honeycomb





08.0526.00

**Snoot Shielding Cone** 



### **CERTIFICATIONS**



















# UT Downlight Trim Ø57 Dali Version . Lamps



**LED Array** 

Lamp category:

LED

Socket:

Special base

Lamp type:

LED Array



**UT Downlight Trim Ø57 Dali Version** designed by FLOS Architectural

<div>Recessed luminaire with LED
light source. 220-240V, 50-60Hz
remote power supply included.</div>





## **CERTIFICATIONS**