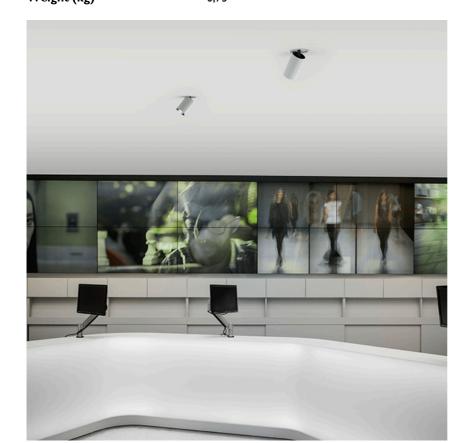

#### **PHYSICAL**

Cutout diameter (mm) 90 Spot diameter (mm) 57

Construction material Aluminium Weight (kg) 0,73

**UT Downlight Trim Ø57 Dali Version** designed by FLOS Architectural

<div>Recessed luminaire with LED
light source. 220-240V, 50-60Hz
remote power supply included.</div>

**UT Downlight Trim Ø57 Dali Version** designed by FLOS Architectural

<div>Recessed luminaire with LED
light source. 220-240V, 50-60Hz
remote power supply included.</div>