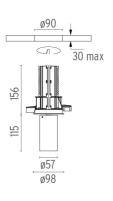

#### **PHYSICAL**

Cutout diameter (mm) 90 Spot diameter (mm) 57

Construction material Aluminium Weight (kg) 0,73

**UT Downlight Trim Ø57 Dali Version** designed by FLOS Architectural

<div>Recessed luminaire with LED
light source. 220-240V, 50-60Hz
remote power supply included.</div>