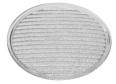

ory. Installation compatible with

Honeycomb + Lense at the same time.



Reflector finish Aluminum
Aiming Adjustable
Light distribution symmetry Symmetric
Beam angle 13° Spot

#### **ELECTRICAL**

Transformer availability Included
Transformer mounting Remote

Transformer type Electronic dimmable dali

Emergency Without Insulation class Class II

#### **PHYSICAL**

Cutout diameter (mm) 90 Spot diameter (mm) 57

Construction material Aluminium Weight (kg) 0,73





**UT Downlight Trim Ø57 Dali Version** designed by FLOS Architectural

<div>Recessed luminaire with LED
light source. 220-240V, 50-60Hz
remote power supply included.</div>





### **CERTIFICATIONS**



















### UT Downlight Trim Ø57 Dali Version . Accessories

### **Optical**



08.8429.00

**Screening Crosspiece** 



08.8431.00

**Elliptical Lens** 









Flood Lens



designed by FLOS Architectural

<div>Recessed luminaire with LED
light source. 220-240V, 50-60Hz remote power supply included.</div>





08.8428.00

Honeycomb





08.0526.00

**Snoot Shielding Cone** 



### **CERTIFICATIONS**



















# UT Downlight Trim Ø57 Dali Version . Lamps



**LED Array** 

Lamp category:

LED

Socket:

Special base

Lamp type:

LED Array



**UT Downlight Trim Ø57 Dali Version** designed by FLOS Architectural

<div>Recessed luminaire with LED
light source. 220-240V, 50-60Hz
remote power supply included.</div>





## **CERTIFICATIONS**