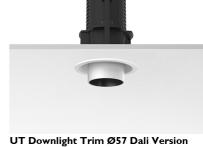

#### **UT DOWNLIGHT TRIM Ø57 DALI VERSION**

Number of heads

Mounting Ceiling recessed

Lamps description LED Array 18W 1600 lm 4000K CRI 90

Luminaire luminous flux See reference number

Voltage (V) 220/240 Environment Indoor

#### **PHYSICAL**

Cutout diameter (mm) 90 Spot diameter (mm) 57

Construction material Aluminium Weight (kg) 0,73

**UT Downlight Trim Ø57 Dali Version** designed by FLOS Architectural

<div>Recessed luminaire with LED
light source. 220-240V, 50-60Hz
remote power supply included.</div>

### UT Downlight Trim Ø57 Dali Version . Accessories