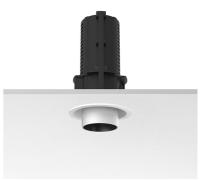

# UT Downlight Trim Ø57 Dali Version . Lamps

**LED Array** 

Lamp category:

LED

Socket:

Special base

Lamp type:

LED Array