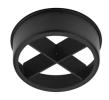

### **Optical**

08.8429.00

**Screening Crosspiece** 

08.8431.00

**Elliptical Lens** 

Flood Lens

designed by FLOS Architectural

<div>Recessed luminaire with LED
light source. 220-240V, 50-60Hz remote power supply included.</div>