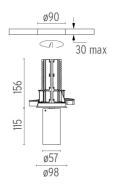

#### **UT DOWNLIGHT TRIM Ø57 DALI VERSION**

Number of heads

Mounting Ceiling recessed

Lamps description LED Array 18W 1600 lm 4000K CRI 90

Luminaire luminous flux See reference number

Voltage (V) 220/240 Environment Indoor

#### **PHYSICAL**

Cutout diameter (mm) 90 Spot diameter (mm) 57

Construction material Aluminium Weight (kg) 0,73

**UT Downlight Trim Ø57 Dali Version** designed by FLOS Architectural

<div>Recessed luminaire with LED
light source. 220-240V, 50-60Hz
remote power supply included.</div>