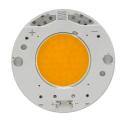

# UT Downlight Trim Ø57 Dali Version . Lamps

**LED Array** 

Lamp category:

LED

Socket:

Special base

Lamp type:

LED Array