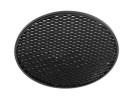

ncy Without Insulation class Class II

#### **PHYSICAL**

Cutout diameter (mm) 90

Spot diameter (mm) 57

Construction material Alui

Construction material Aluminium Weight (kg) 0,73





**UT Downlight Trim Ø57 Dali Version** designed by FLOS Architectural

Recessed luminaire with LED light source. 220-240V, 50-60Hz remote power supply included.<nextline>

09.4515.30ADA - 1375lm White
09.4515.14ADA - 1375lm Black



### **CERTIFICATIONS**





















## UT Downlight Trim Ø57 Dali Version . Accessories

## **Optical**











Recessed luminaire with LED light source. 220-240V, 50-60Hz remote power supply included.<nextline>

08.8429.00

**Screening Crosspiece** 

08.8431.00 **Elliptical Lens** 

Flood Lens

08.8432.00

09.4515.30ADA - 1375lm White 09.4515.14ADA - 1375lm Black







Honeycomb

08.8428.00

**Snoot Shielding Cone** 

08.0526.00



## **CERTIFICATIONS**



















Flos.architectural@flos.com www.flos.com



## UT Downlight Trim Ø57 Dali Version . Lamps



**LED Array** 

Lamp category:

LED

Socket:

Special base

Lamp type:

LED Array



**UT Downlight Trim Ø57 Dali Version** designed by FLOS Architectural

Recessed luminaire with LED light source. 220-240V, 50-60Hz remote power supply included.<nextline>





## CERTIFICATIONS