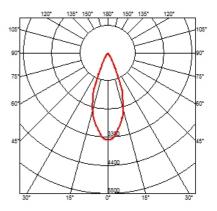

#### **OPTICAL**

Reflector finish Aluminum
Aiming Adjustable
Light distribution symmetry Symmetric
Beam angle 39° Flood