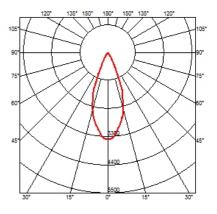

#### **OPTICAL**

Reflector finish Aluminum
Aiming Adjustable
Light distribution symmetry Symmetric
Beam angle 39° Flood