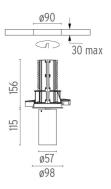

#### **PHYSICAL**

Cutout diameter (mm) 90

Spot diameter (mm) 57

Construction material Alui

Construction material Aluminium Weight (kg) 0,73

**UT Downlight Trim Ø57 Dali Version** designed by FLOS Architectural