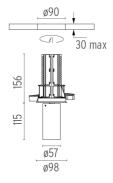

#### **PHYSICAL**

Cutout diameter (mm) 90

Spot diameter (mm) 57

Construction material Alui

Construction material Aluminium Weight (kg) 0,73

**UT Downlight Trim Ø57 Dali Version** designed by FLOS Architectural