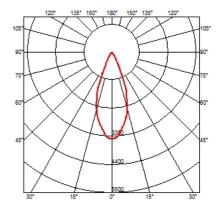

#### **OPTICAL**

Reflector finish Aluminum
Aiming Adjustable
Light distribution symmetry Symmetric
Beam angle 39° Flood