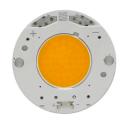

## UT Downlight Trim Ø57 Dali Version . Lamps

**LED Array** 

Lamp category:

LED

Socket:

Special base

Lamp type:

LED Array