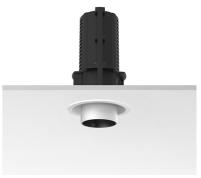

Recessed luminaire with LED light source. 220-240V, 50-60Hz remote power supply included.<nextline>

09.4515.30ADA - 1375lm White
09.4515.14ADA - 1375lm Black

**UT Downlight Trim Ø57 Dali Version** designed by FLOS Architectural

Recessed luminaire with LED light source. 220-240V, 50-60Hz remote power supply included.<nextline>