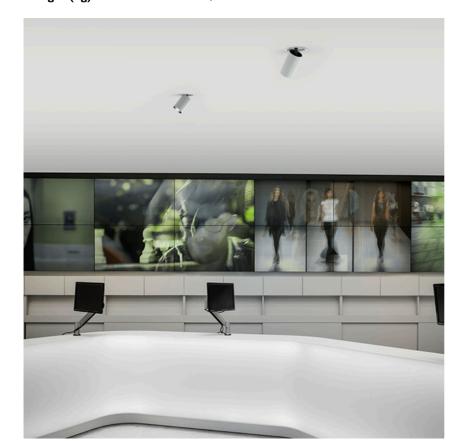

Recessed luminaire with LED light source. 220-240V, 50-60Hz remote power supply included.<nextline>

09.4515.30ADA - 1375lm White
09.4515.14ADA - 1375lm Black

**UT Downlight Trim Ø57 Dali Version** designed by FLOS Architectural

Recessed luminaire with LED light source. 220-240V, 50-60Hz remote power supply included.<nextline>