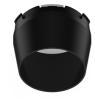

y Without Insulation class Class II

#### **PHYSICAL**

Cutout diameter (mm) 90

Spot diameter (mm) 57

Construction material Alui

Construction material Aluminium Weight (kg) 0,73





**UT Downlight Trim Ø57 Dali Version** designed by FLOS Architectural

Recessed luminaire with LED light source. 220-240V, 50-60Hz remote power supply included.<nextline>

09.4515.30ADA - 1375lm White
09.4515.14ADA - 1375lm Black



### **CERTIFICATIONS**





















## UT Downlight Trim Ø57 Dali Version . Accessories

## **Optical**











Recessed luminaire with LED light source. 220-240V, 50-60Hz remote power supply included.<nextline>

08.8429.00

**Screening Crosspiece** 

08.8431.00 **Elliptical Lens** 

Flood Lens

08.8432.00

09.4515.30ADA - 1375lm White 09.4515.14ADA - 1375lm Black







Honeycomb

08.8428.00

**Snoot Shielding Cone** 

08.0526.00



## **CERTIFICATIONS**



















Flos.architectural@flos.com www.flos.com



## UT Downlight Trim Ø57 Dali Version . Lamps



**LED Array** 

Lamp category:

LED

Socket:

Special base

Lamp type:

LED Array



**UT Downlight Trim Ø57 Dali Version** designed by FLOS Architectural

Recessed luminaire with LED light source. 220-240V, 50-60Hz remote power supply included.<nextline>





## CERTIFICATIONS