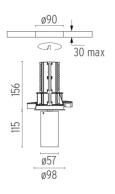

#### **PHYSICAL**

Cutout diameter (mm) 90

Spot diameter (mm) 57

Construction material Alui

Construction material Aluminium Weight (kg) 0,73

**UT Downlight Trim Ø57 Dali Version** designed by FLOS Architectural

Recessed luminaire with LED light source. 220-240V, 50-60Hz remote power supply included.<nextline>

09.4515.30ADA - 1375lm White
09.4515.14ADA - 1375lm Black

**UT Downlight Trim Ø57 Dali Version** designed by FLOS Architectural

Recessed luminaire with LED light source. 220-240V, 50-60Hz remote power supply included.<nextline>