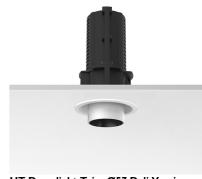

#### **UT DOWNLIGHT TRIM Ø57 DALI VERSION**

Number of heads

Mounting Ceiling recessed

Lamps description LED Array 18W 1600 lm 3000K CRI 90

Luminaire luminous flux See reference number

Voltage (V) 220/240 Environment Indoor

#### **PHYSICAL**

Cutout diameter (mm) 90

Spot diameter (mm) 57

Construction material Alui

Construction material Aluminium Weight (kg) 0,73

**UT Downlight Trim Ø57 Dali Version** designed by FLOS Architectural