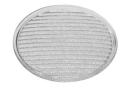

## **Optical**

08.8429.00

**Screening Crosspiece** 

08.8431.00

**Elliptical Lens** 

08.8432.00

Flood Lens

designed by FLOS Architectural

Recessed luminaire with LED light source. 220-240V, 50-60Hz remote power supply included.<nextline>

09.4514.30ADA - 1142lm White

08.8428.00

Honeycomb

08.0526.00

**Snoot Shielding Cone** 