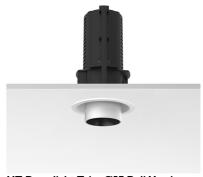

### **UT DOWNLIGHT TRIM Ø57 DALI VERSION**

Number of heads

Mounting Ceiling recessed

Lamps description LED Array 18W 1600 lm 3000K CRI 90

Luminaire luminous flux See reference number

Voltage (V) 220/240 Environment Indoor

### **PHYSICAL**

Cutout diameter (mm) 90
Spot diameter (mm) 57
Construction material Alu

Construction material Aluminium Weight (kg) 0,73

**UT Downlight Trim Ø57 Dali Version** designed by FLOS Architectural