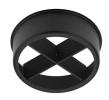

## **Optical**

08.8429.00

**Screening Crosspiece** 

08.8431.00

**Elliptical Lens** 

08.8432.00

Flood Lens

designed by FLOS Architectural

Recessed luminaire with LED light source. 220-240V, 50-60Hz remote power supply included.<nextline>

09.4514.30ADA - 1142lm White

08.8428.00

Honeycomb

08.0526.00

**Snoot Shielding Cone** 