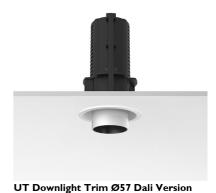

### **UT DOWNLIGHT TRIM Ø57 DALI VERSION**

Number of heads

Mounting Ceiling recessed

Lamps description LED Array 18W 1600 lm 3000K CRI 90

Luminaire luminous flux See reference number

Voltage (V) 220/240 Environment Indoor

### **PHYSICAL**

Cutout diameter (mm) 90
Spot diameter (mm) 57
Construction material Alu

Construction material Aluminium Weight (kg) 0,73

**UT Downlight Trim Ø57 Dali Version** designed by FLOS Architectural

Recessed luminaire with LED light source. 220-240V, 50-60Hz remote power supply included.<nextline>

09.4514.30ADA - 1142lm White 09.4514.14ADA - 1142lm Black