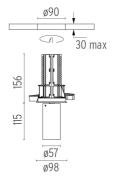

### **PHYSICAL**

Cutout diameter (mm) 90
Spot diameter (mm) 57
Construction material Alu

Construction material Aluminium Weight (kg) 0,73

**UT Downlight Trim Ø57 Dali Version** designed by FLOS Architectural