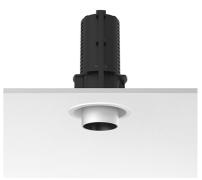

Recessed luminaire with LED light source. 220-240V, 50-60Hz remote power supply included.<nextline>

09.4514.30ADA - 1142lm White 09.4514.14ADA - 1142lm Black

**UT Downlight Trim Ø57 Dali Version** designed by FLOS Architectural

Recessed luminaire with LED light source. 220-240V, 50-60Hz remote power supply included.<nextline>