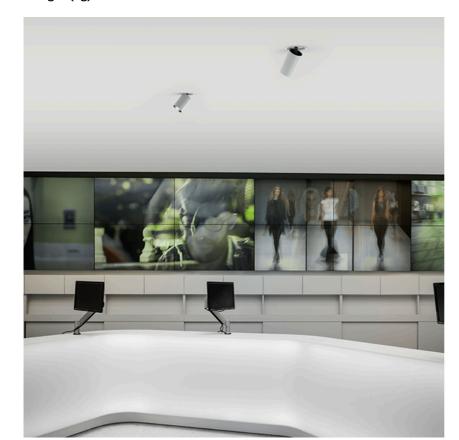

Recessed luminaire with LED light source. 220-240V, 50-60Hz remote power supply included.<nextline>

09.4514.30ADA - 1142lm White 09.4514.14ADA - 1142lm Black

**UT Downlight Trim Ø57 Dali Version** designed by FLOS Architectural

Recessed luminaire with LED light source. 220-240V, 50-60Hz remote power supply included.<nextline>