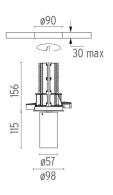

### **PHYSICAL**

Cutout diameter (mm) 90
Spot diameter (mm) 57
Construction material Alu

Construction material Aluminium Weight (kg) 0,73

**UT Downlight Trim Ø57 Dali Version** designed by FLOS Architectural

### **UT DOWNLIGHT TRIM Ø57 DALI VERSION**

Number of heads

Mounting Ceiling recessed

Lamps description LED Array 18W 1600 lm 3000K CRI 90

Luminaire luminous flux See reference number

Voltage (V) 220/240 Environment Indoor