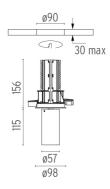

### **PHYSICAL**

Cutout diameter (mm) 90
Spot diameter (mm) 57
Construction material Alu

Construction material Aluminium Weight (kg) 0,73

**UT Downlight Trim Ø57 Dali Version** designed by FLOS Architectural