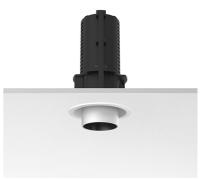

### **PHYSICAL**

Cutout diameter (mm) 90 Spot diameter (mm) 57

Construction material Aluminium Weight (kg) 0,73

**UT Downlight Trim Ø57 Dali Version** designed by FLOS Architectural

<div>Recessed luminaire with LED
light source. 220-240V, 50-60Hz
remote power supply included.</div>

**UT Downlight Trim Ø57 Dali Version** designed by FLOS Architectural

<div>Recessed luminaire with LED
light source. 220-240V, 50-60Hz
remote power supply included.</div>