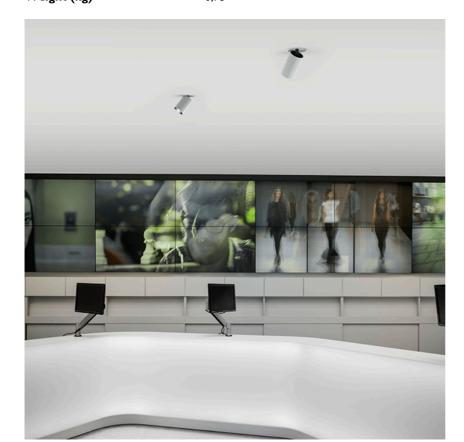

### **PHYSICAL**

Cutout diameter (mm) 90 Spot diameter (mm) 57

Construction material Aluminium Weight (kg) 0,73

**UT Downlight Trim Ø57 Dali Version** designed by FLOS Architectural

<div>Recessed luminaire with LED
light source. 220-240V, 50-60Hz
remote power supply included.</div>

**UT Downlight Trim Ø57 Dali Version** designed by FLOS Architectural

<div>Recessed luminaire with LED
light source. 220-240V, 50-60Hz
remote power supply included.</div>