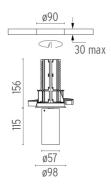

### **PHYSICAL**

Cutout diameter (mm) 90 Spot diameter (mm) 57

Construction material Aluminium Weight (kg) 0,73

**UT Downlight Trim Ø57 Dali Version** designed by FLOS Architectural

<div>Recessed luminaire with LED
light source. 220-240V, 50-60Hz
remote power supply included.</div>