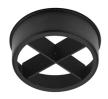

09.4513.30ADA - 1287lm White

09.4513.14ADA - 1287lm Black

Honeycomb

08.0526.00

**Snoot Shielding Cone** 