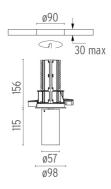

### **PHYSICAL**

Cutout diameter (mm) 90 Spot diameter (mm) 57

Construction material Aluminium Weight (kg) 0,73

**UT Downlight Trim Ø57 Dali Version** designed by FLOS Architectural

<div>Recessed luminaire with LED
light source. 220-240V, 50-60Hz
remote power supply included.</div>