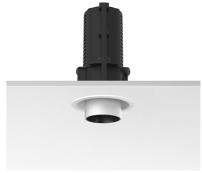

### **UT DOWNLIGHT TRIM Ø57 DALI VERSION**

Number of heads

**Mounting** Ceiling recessed

Lamps description LED Array 18W 1600 lm 3000K CRI 90

Luminaire luminous flux See reference number

Voltage (V) 220/240 Environment Indoor

### **PHYSICAL**

Cutout diameter (mm) 90 Spot diameter (mm) 57

Construction material Aluminium Weight (kg) 0,73

**UT Downlight Trim Ø57 Dali Version** designed by FLOS Architectural

<div>Recessed luminaire with LED
light source. 220-240V, 50-60Hz
remote power supply included.</div>