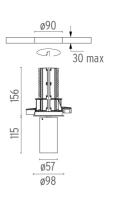

### **PHYSICAL**

Cutout diameter (mm) 90 Spot diameter (mm) 57

Construction material Aluminium Weight (kg) 0,73

**UT Downlight Trim Ø57 Dali Version** designed by FLOS Architectural

<div>Recessed luminaire with LED
light source. 220-240V, 50-60Hz
remote power supply included.</div>