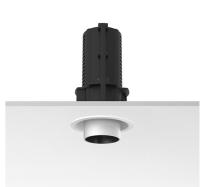

Remote

Without

Class II

0,73

UT Downlight Trim Ø57 Dali Version designed by FLOS Architectural

Recessed luminaire with LED light source. 220-240V, 50-60Hz remote power supply included.<nextline>

09.4512.30ADA - 1664lm White 09.4512.14ADA - 1664lm Black