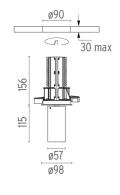

#### PHYSICAL

Cutout diameter (mm) Spot diameter (mm) Construction material Weight (kg) 90 57 Aluminium

Electronic dimmable dali

Aluminum

Adjustable

Symmetric

39° Flood

Included