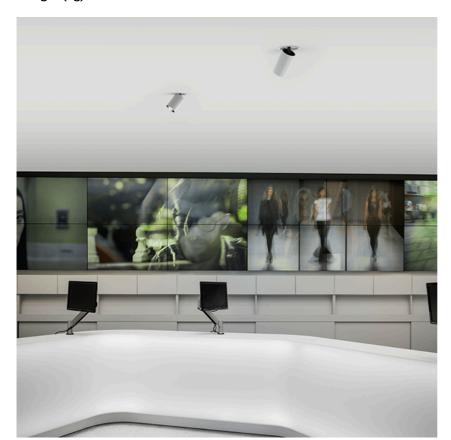

I Ceiling recessed LED Array 18W 2000 Im 3000K CRI 80 See reference number 220/240 Indoor Screening crosspiece, lenses and Honeycomb directly installable on the head of the luminaire without needing any fastening accessory. Installation compatible with Honeycomb + Lense at the same time.

Remote

Without

Class II

0,73

UT Downlight Trim Ø57 Dali Version designed by FLOS Architectural

Recessed luminaire with LED light source. 220-240V, 50-60Hz remote power supply included.<nextline>

09.4512.30ADA - 1664lm White 09.4512.14ADA - 1664lm Black