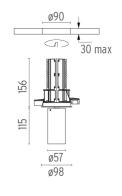

#### PHYSICAL

Cutout diameter (mm) Spot diameter (mm) Construction material Weight (kg) 90 57 Aluminium

Electronic dimmable dali

Aluminum

Adjustable

Symmetric

39° Flood

Included