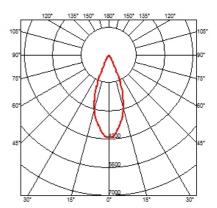

### OPTICAL

Reflector finish Aiming Light distribution symmetry Beam angle

#### PHYSICAL

Cutout diameter (mm) Spot diameter (mm) Construction material Weight (kg) 90 57 Aluminium

Electronic dimmable dali

Aluminum

Adjustable

Symmetric

39° Flood

Included