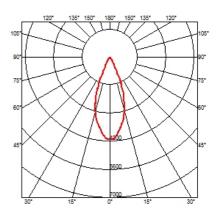

### OPTICAL

Reflector finish Aiming Light distribution symmetry Beam angle

#### PHYSICAL

Cutout diameter (mm) Spot diameter (mm) Construction material Weight (kg) 90 57 Aluminium

Electronic dimmable dali

Aluminum

Adjustable

Symmetric

39° Flood

Included