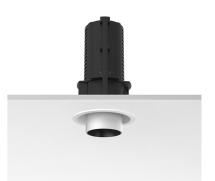

Remote

Without

Class II

0,73

UT Downlight Trim Ø57 Dali Version designed by FLOS Architectural

Recessed luminaire with LED light source. 220-240V, 50-60Hz remote power supply included.<nextline>

09.4512.30ADA - 1664lm White 09.4512.14ADA - 1664lm Black

## UT Downlight Trim Ø57 Dali Version . Accessories