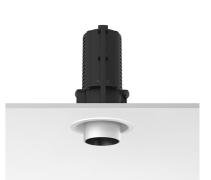

Remote

Without

Class II

0,73

UT Downlight Trim Ø57 Dali Version designed by FLOS Architectural

Recessed luminaire with LED light source. 220-240V, 50-60Hz remote power supply included.<nextline>

09.4512.30ADA - 1664lm White 09.4512.14ADA - 1664lm Black

### Optical

**UT Downlight Trim Ø57 Dali Version** designed by FLOS Architectural

Recessed luminaire with LED light source. 220-240V, 50-60Hz remote power supply included.<nextline>

FLOS

### UT Downlight Trim Ø57 Dali Version . Lamps

LED Array LED Socket: Special base Lamp type: LED Array

**UT Downlight Trim Ø57 Dali Version** designed by FLOS Architectural

Recessed luminaire with LED light source. 220-240V, 50-60Hz remote power supply included.<nextline>