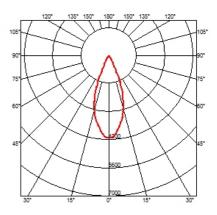

### OPTICAL

Reflector finish Aiming Light distribution symmetry Beam angle

#### PHYSICAL

Cutout diameter (mm) Spot diameter (mm) Construction material Weight (kg) 90 57 Aluminium

Electronic dimmable dali

Aluminum

Adjustable

Symmetric

39° Flood

Included