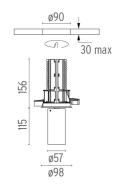

#### PHYSICAL

Cutout diameter (mm) Spot diameter (mm) Construction material Weight (kg) 90 57 Aluminium

Electronic dimmable dali

Aluminum

Adjustable

Symmetric

39° Flood

Included