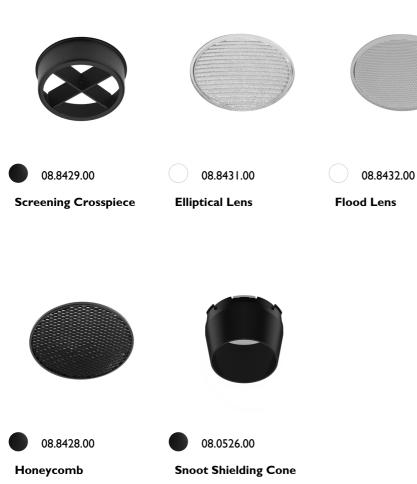

## UT Downlight Trim Ø57 Dali Version . Accessories

I Ceiling recessed LED Array 18W 2000 Im 3000K CRI 80 See reference number 220/240 Indoor Screening crosspiece, lenses and Honeycomb directly installable on the head of the luminaire without needing any fastening accessory. Installation compatible with Honeycomb + Lense at the same time.