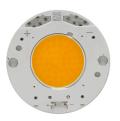

### UT Downlight Trim Ø57 Dali Version . Lamps

LED Array LED Socket: Special base Lamp type: LED Array

**UT Downlight Trim Ø57 Dali Version** designed by FLOS Architectural

Recessed luminaire with LED light source. 220-240V, 50-60Hz remote power supply included.<nextline>