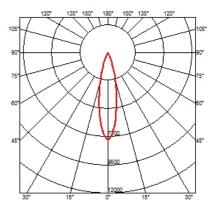

Reflector finish Aluminum
Aiming Adjustable
Light distribution symmetry Symmetric
Beam angle 23° Medium