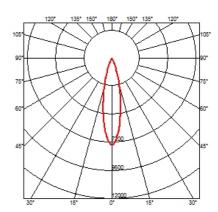

Reflector finish Aluminum
Aiming Adjustable
Light distribution symmetry Symmetric
Beam angle 23° Medium