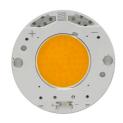

# UT Downlight Trim Ø57 Dali Version . Lamps

**LED Array** 

Lamp category:

LED

Socket:

Special base

Lamp type:

LED Array