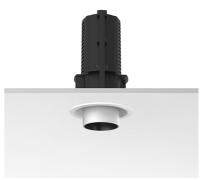

## **PHYSICAL**

Cutout diameter (mm) 90

Spot diameter (mm) 57

Construction material Alu

Construction material Aluminium Weight (kg) 0,73

**UT Downlight Trim Ø57 Dali Version** designed by FLOS Architectural

Recessed luminaire with LED light source. 220-240V, 50-60Hz remote power supply included.<nextline>

09.4511.30ADA - 1381lm White