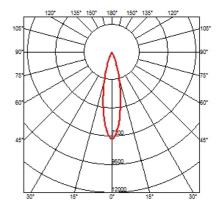

Reflector finish Aluminum
Aiming Adjustable
Light distribution symmetry Symmetric
Beam angle 23° Medium