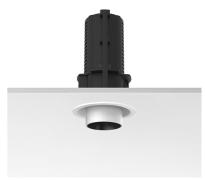

## **PHYSICAL**

Cutout diameter (mm) 90

Spot diameter (mm) 57

Construction material Alu

Construction material Aluminium Weight (kg) 0,73

**UT Downlight Trim Ø57 Dali Version** designed by FLOS Architectural