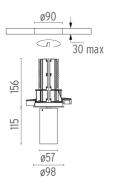

## **PHYSICAL**

Cutout diameter (mm) 90

Spot diameter (mm) 57

Construction material Alu

Construction material Aluminium Weight (kg) 0,73

**UT Downlight Trim Ø57 Dali Version** designed by FLOS Architectural