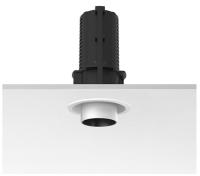

## **UT DOWNLIGHT TRIM Ø57 NON DIMMABLE**

Number of heads

Mounting Ceiling recessed

Lamps description LED Array 18W 2000 lm 3000K CRI 80

Luminaire luminous flux See reference number

Voltage (V) 220/240 Environment Indoor

## **PHYSICAL**

Cutout diameter (mm) 90

Spot diameter (mm) 57

Construction material Aluminium

**Weight (kg)** 0,73

UT Downlight Trim Ø57 Non Dimmable designed by FLOS Architectural

<div>Recessed luminaire with LED
light source. 220-240V, 50-60Hz
remote power supply included.</div>