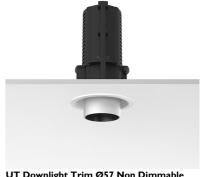

## **UT DOWNLIGHT TRIM Ø57 NON DIMMABLE**

Number of heads

Mounting Ceiling recessed

Lamps description LED Array 18W 2000 lm 3000K CRI 80

Luminaire luminous flux See reference number

Voltage (V) 220/240 Environment Indoor

## **PHYSICAL**

Cutout diameter (mm) 90

Spot diameter (mm) 57

Construction material Aluminium

**Weight (kg)** 0,73

UT Downlight Trim Ø57 Non Dimmable designed by FLOS Architectural

<div>Recessed luminaire with LED
light source. 220-240V, 50-60Hz
remote power supply included.</div>