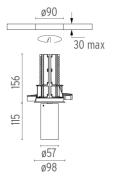

## **PHYSICAL**

Cutout diameter (mm) 90

Spot diameter (mm) 57

Construction material Aluminium

**Weight (kg)** 0,73

UT Downlight Trim Ø57 Non Dimmable designed by FLOS Architectural

<div>Recessed luminaire with LED
light source. 220-240V, 50-60Hz
remote power supply included.</div>