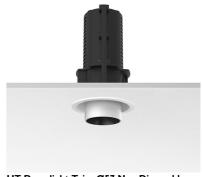

## **UT DOWNLIGHT TRIM Ø57 NON DIMMABLE**

Number of heads

Mounting Ceiling recessed

Lamps description LED Array 18W 2000 lm 3000K CRI 80

Luminaire luminous flux See reference number

Voltage (V) 220/240 Environment Indoor

## **PHYSICAL**

Cutout diameter (mm) 90

Spot diameter (mm) 57

Construction material Aluminium

**Weight (kg)** 0,73

UT Downlight Trim Ø57 Non Dimmable designed by FLOS Architectural

<div>Recessed luminaire with LED
light source. 220-240V, 50-60Hz
remote power supply included.</div>