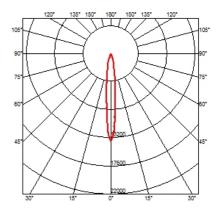

## **OPTICAL**

Reflector finish Aluminum
Aiming Adjustable
Light distribution symmetry Symmetric
Beam angle 13° Spot