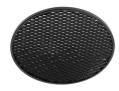

## **Optical**

08.8431.00 **Elliptical Lens**  08.8432.00

Flood Lens

UT Downlight Trim Ø57 Non Dimmable designed by FLOS Architectural

<div>Recessed luminaire with LED
light source. 220-240V, 50-60Hz remote power supply included.</div>

09.4510.30A - 1557lm White 09.4510.14A - 1557lm Black

08.8428.00

Honeycomb

08.0526.00

**Snoot Shielding Cone** 