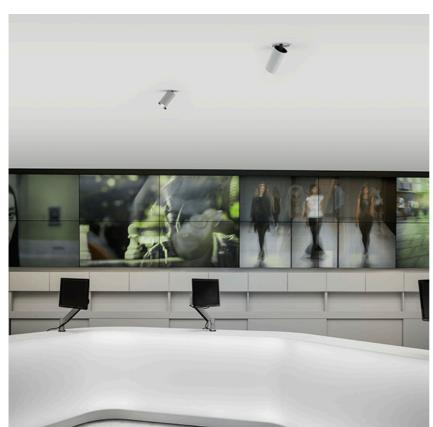

## **PHYSICAL**

Cutout diameter (mm) 90

Spot diameter (mm) 57

Construction material Aluminium

**Weight (kg)** 0,73

UT Downlight Trim Ø57 Non Dimmable designed by FLOS Architectural

<div>Recessed luminaire with LED
light source. 220-240V, 50-60Hz
remote power supply included.</div>