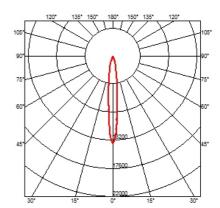

## **OPTICAL**

Reflector finish Aluminum
Aiming Adjustable
Light distribution symmetry Symmetric
Beam angle 13° Spot