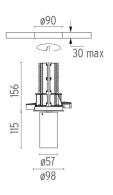

## **PHYSICAL**

Cutout diameter (mm) 90

Spot diameter (mm) 57

Construction material Aluminium

**Weight (kg)** 0,73

UT Downlight Trim Ø57 Non Dimmable designed by FLOS Architectural

<div>Recessed luminaire with LED
light source. 220-240V, 50-60Hz
remote power supply included.</div>