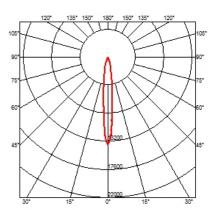

## **OPTICAL**

Reflector finish Aluminum
Aiming Adjustable
Light distribution symmetry Symmetric
Beam angle 13° Spot