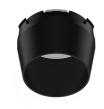

## **Optical**

08.8431.00 **Elliptical Lens**  08.8432.00

Flood Lens

UT Downlight Trim Ø57 Non Dimmable designed by FLOS Architectural

<div>Recessed luminaire with LED
light source. 220-240V, 50-60Hz remote power supply included.</div>

09.4510.30A - 1557lm White 09.4510.14A - 1557lm Black

08.8428.00

Honeycomb

08.0526.00

**Snoot Shielding Cone** 