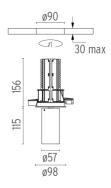

## **PHYSICAL**

Cutout diameter (mm) 90

Spot diameter (mm) 57

Construction material Aluminium

**Weight (kg)** 0,73

UT Downlight Trim Ø57 Non Dimmable designed by FLOS Architectural

<div>Recessed luminaire with LED
light source. 220-240V, 50-60Hz
remote power supply included.</div>