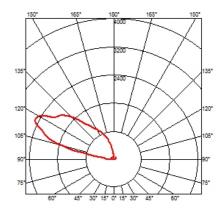

#### **OPTICAL**

Reflector finish Aluminum
Aiming Fixed
Light distribution symmetry Asymmetric
Beam angle 39°

Transformer availability Included
Transformer mounting Integral

Transformer type Electronic dimmable I-10V