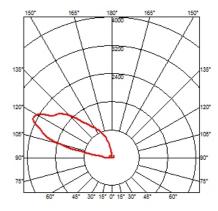

#### **OPTICAL**

Reflector finish Aluminum
Aiming Fixed
Light distribution symmetry Asymmetric
Beam angle 39°

Transformer availability Included
Transformer mounting Integral

Transformer type Electronic dimmable I-10V