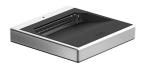

### **PHYSICAL**

Construction material Injected aluminum

Weight (kg) 1,40

Wall-mounted LED luminaire for indirect lighting. Power source incorporated into luminaire's body.

09.2112.40 - 2148lm White
09.2112.05 - 2148lm Polished aluminium
09.2112.14 - 2148lm Black

Fort Knox Wall LED Dimmable I-I0V designed by Philippe Starck

Wall-mounted LED luminaire for indirect lighting. Power source incorporated into luminaire's body.

09.2112.40 - 2148lm White 09.2112.05 - 2148lm Polished aluminium