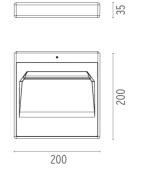

# FORT KNOX WALL LED DIMMABLE I-10V

Number of heads

**Mounting** Wall surface

**Lamps description** Power LED 32W 3256 lm 4000K CRI 90

Luminaire luminous flux See reference number

Voltage (V) 220/240 Environment Indoor

### **PHYSICAL**

Construction material Injected aluminum

Weight (kg) 1,40

Wall-mounted LED luminaire for indirect lighting. Power source incorporated into luminaire's body.

09.2112.40 - 2148lm White
09.2112.05 - 2148lm Polished aluminium
09.2112.14 - 2148lm Black