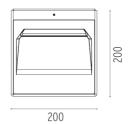

### **PHYSICAL**

Construction material Injected aluminum

Weight (kg) 1,40

Wall-mounted LED luminaire for indirect lighting. Power source incorporated into luminaire's body.

09.2112.40 - 2148lm White
09.2112.05 - 2148lm Polished aluminium
09.2112.14 - 2148lm Black

Fort Knox Wall LED Dimmable I-I0V designed by Philippe Starck

Wall-mounted LED luminaire for indirect lighting. Power source incorporated into luminaire's body.

09.2112.40 - 2148lm White 09.2112.05 - 2148lm Polished aluminium