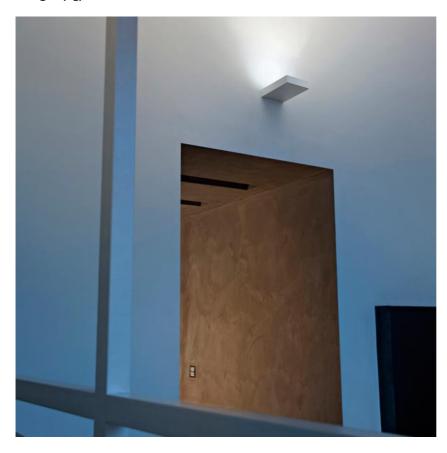

### **PHYSICAL**

Construction material Injected aluminum

Weight (kg) 1,40

Wall-mounted LED luminaire for indirect lighting. Power source incorporated into luminaire's body.

09.2112.40 - 2148lm White
09.2112.05 - 2148lm Polished aluminium
09.2112.14 - 2148lm Black

Fort Knox Wall LED Dimmable I-I0V designed by Philippe Starck

Wall-mounted LED luminaire for indirect lighting. Power source incorporated into luminaire's body.

09.2112.40 - 2148lm White 09.2112.05 - 2148lm Polished aluminium