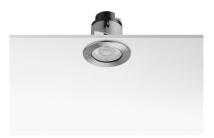

#### **Neutron I Fixed Round Ceiling LED Side Emiting**

designed by Piero Lissoni

Guide LED downlight. Electronic driver 220/240V integrated. Watertight connection device included

07.9527.04A - 72lm Black 07.9527.72A - 72lm Grey 07.9527.55A - 72lm Stainless steel 07.9527.PNA - 72lm Stainless steel black 07.9527.PBA - 72lm Stainless steel bruno 07.9527.PGA - 72lm Stainless steel gold

# Neutron I Fixed Round Ceiling LED Side Emiting

designed by Piero Lissoni

Guide LED downlight. Electronic driver 220/240V integrated. Watertight connection device included

| 07.9527.04A - 72lm | Black                 |
|--------------------|-----------------------|
| 07.9527.72A - 72lm | Grey                  |
| 07.9527.55A - 72lm | Stainless steel       |
| 07.9527.PNA - 72lm | Stainless steel black |
| 07.9527.PBA - 72lm | Stainless steel brunc |
| 07.9527.PGA - 72lm | Stainless steel gold  |