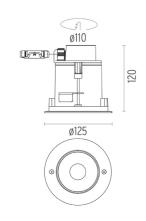

#### **PHYSICAL**

Diameter (mm) 125 Recessed depth (mm) 120

**Construction material** Stainless steel

0,90 Weight (kg)

#### **OPTICAL**

Light controller description Metalized aluminum

**Aiming** Fixed Light distribution symmetry Symmetric 109° Beam angle