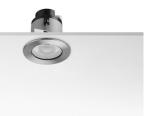

#### **Neutron I Fixed Round Ceiling LED Side Emiting**

designed by Piero Lissoni

Guide LED downlight. Electronic driver 220/240V integrated. Watertight connection device included

07.9527.04A - 72lm Black 07.9527.72A - 72lm Grey 07.9527.55A - 72lm Stainless steel 07.9527.PNA - 72lm Stainless steel black 07.9527.PBA - 72lm Stainless steel bruno 07.9527.PGA - 72lm Stainless steel gold

# Neutron I Fixed Round Ceiling LED Side Emiting

designed by Piero Lissoni

Guide LED downlight. Electronic driver 220/240V integrated. Watertight connection device included

| 07.9527.04A - 72lm | Black                 |
|--------------------|-----------------------|
| 07.9527.72A - 72lm | Grey                  |
| 07.9527.55A - 72lm | Stainless steel       |
| 07.9527.PNA - 72lm | Stainless steel black |
| 07.9527.PBA - 72lm | Stainless steel brunc |
| 07.9527.PGA - 72lm | Stainless steel gold  |