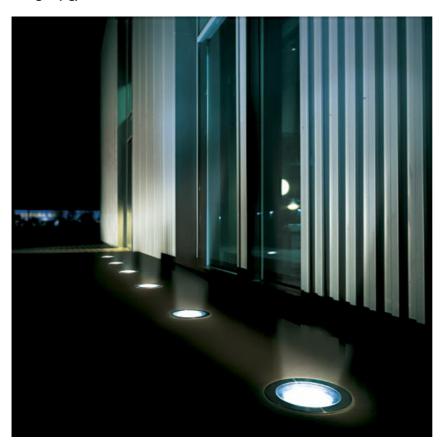

#### **Neutron I Fixed Round Ceiling LED Side Emiting**

designed by Piero Lissoni

Guide LED downlight. Electronic driver 220/240V integrated. Watertight connection device included

07.9527.04A - 72lm Black 07.9527.72A - 72lm Grey 07.9527.55A - 72lm Stainless steel 07.9527.PNA - 72lm Stainless steel black 07.9527.PBA - 72lm Stainless steel bruno 07.9527.PGA - 72lm Stainless steel gold

# Neutron I Fixed Round Ceiling LED Side Emiting

designed by Piero Lissoni

Guide LED downlight. Electronic driver 220/240V integrated. Watertight connection device included

| 07.9527.04A - 72lm | Black                 |
|--------------------|-----------------------|
| 07.9527.72A - 72lm | Grey                  |
| 07.9527.55A - 72lm | Stainless steel       |
| 07.9527.PNA - 72lm | Stainless steel black |
| 07.9527.PBA - 72lm | Stainless steel brunc |
| 07.9527.PGA - 72lm | Stainless steel gold  |