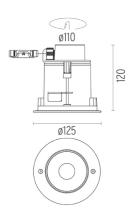

#### **PHYSICAL**

Diameter (mm) 125 Recessed depth (mm) 120

**Construction material** Stainless steel

0,90 Weight (kg)