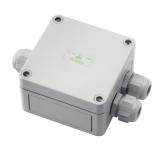

## **Junction box**

IP67 waterproof junction box: to be used for electrical connections.