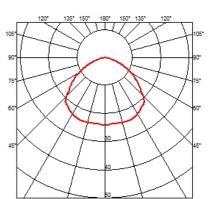

220/240V integrated. Watertight connection device included.

| <b>07.9526.04A</b> - 72lm  | Matt black            |
|----------------------------|-----------------------|
| 07.9526.72A - 72lm         | Grey                  |
| 07.9526.55A - 72lm         | Stainless steel       |
| <b>07.9526.PNA - 72</b> lm | Stainless steel black |
| 07.9526.PBA - 72lm         | Stainless steel bruno |
| <b>07.9526.PGA - 72</b> lm | Stainless steel gold  |



## CERTIFICATIONS





# FLOS

## Neutron I Fixed Square Floor LED Side Emiting . Lamps



Power LED LED Socket: Special base Lamp type: Power LED



## Neutron I Fixed Square Floor LED Side Emiting

designed by Piero Lissoni

Guide LED up-light. Electronic driver 220/240V integrated. Watertight connection device included.





## CERTIFICATIONS