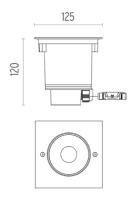

## PHYSICAL

| Length (mm)           | 125             |
|-----------------------|-----------------|
| Width (mm)            | 125             |
| Recessed depth (mm)   | 120             |
| Construction material | Stainless steel |
| Weight (kg)           | 0,90            |