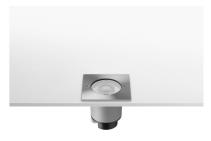

## Neutron I Fixed Square Floor LED Side Emiting

designed by Piero Lissoni

Guide LED up-light. Electronic driver 220/240V integrated. Watertight connection device included.

| 07.9526.04A - 72lm         | Matt black            |
|----------------------------|-----------------------|
| 07.9526.72A - 72lm         | Grey                  |
| 🔵 07.9526.55A - 72lm       | Stainless steel       |
| <b>07.9526.PNA - 72lm</b>  | Stainless steel black |
| <b>07.9526.PBA - 72</b> lm | Stainless steel bruno |
| <b>07.9526.PGA - 72Im</b>  | Stainless steel gold  |

## Neutron I Fixed Square Floor LED Side Emiting

designed by Piero Lissoni

Guide LED up-light. Electronic driver 220/240V integrated. Watertight connection device included.

| <b>07.9526.04A</b> - 72lm  | Matt black            |
|----------------------------|-----------------------|
| 07.9526.72A - 72lm         | Grey                  |
| 07.9526.55A - 72lm         | Stainless steel       |
| <b>07.9526.PNA - 72</b> lm | Stainless steel black |
| 07.9526.PBA - 72lm         | Stainless steel bruno |
| <b>07.9526.PGA - 72</b> lm | Stainless steel gold  |

## Neutron I Fixed Square Floor LED Side Emiting

designed by Piero Lissoni

Guide LED up-light. Electronic driver 220/240V integrated. Watertight connection device included.