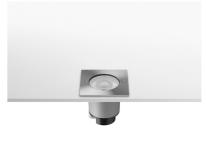

## Neutron I Fixed Square Floor LED Side Emiting

designed by Piero Lissoni

Guide LED up-light. Electronic driver 220/240V integrated. Watertight connection device included.

| 07.9526.04A - 72lm         | Matt black            |
|----------------------------|-----------------------|
| 07.9526.72A - 72lm         | Grey                  |
| 🔵 07.9526.55A - 72lm       | Stainless steel       |
| <b>07.9526.PNA - 72lm</b>  | Stainless steel black |
| <b>07.9526.PBA - 72</b> lm | Stainless steel bruno |
| <b>07.9526.PGA - 72Im</b>  | Stainless steel gold  |

## Neutron I Fixed Square Floor LED Side Emiting

designed by Piero Lissoni

Guide LED up-light. Electronic driver 220/240V integrated. Watertight connection device included.

| <b>07.9526.04A</b> - 72lm  | Matt black            |
|----------------------------|-----------------------|
| 07.9526.72A - 72lm         | Grey                  |
| 07.9526.55A - 72lm         | Stainless steel       |
| <b>07.9526.PNA - 72</b> lm | Stainless steel black |
| 07.9526.PBA - 72lm         | Stainless steel bruno |
| <b>07.9526.PGA - 72</b> lm | Stainless steel gold  |

## Neutron I Fixed Square Floor LED Side Emiting

designed by Piero Lissoni

Guide LED up-light. Electronic driver 220/240V integrated. Watertight connection device included.