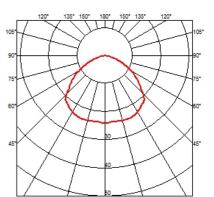

ction box

IP67 waterproof junction box: to be used for electrical connections.

## Mounting





07.9260.00

#### **Recessed supports**

Housing for installation in paved grounds made of thermoplastic material.



## Neutron I Fixed Square Floor LED Side Emiting

designed by Piero Lissoni

Guide LED up-light. Electronic driver 220/240V integrated. Watertight connection device included.

| <b>07.9526.04A</b> - 72lm  | Matt black            |
|----------------------------|-----------------------|
| 07.9526.72A - 72lm         | Grey                  |
| 07.9526.55A - 72lm         | Stainless steel       |
| <b>07.9526.PNA - 72</b> lm | Stainless steel black |
| 07.9526.PBA - 72lm         | Stainless steel bruno |
| <b>07.9526.PGA - 72</b> lm | Stainless steel gold  |



## CERTIFICATIONS





# FLOS

## Neutron I Fixed Square Floor LED Side Emiting . Lamps



Power LED LED Socket: Special base Lamp type: Power LED



## Neutron I Fixed Square Floor LED Side Emiting

designed by Piero Lissoni

Guide LED up-light. Electronic driver 220/240V integrated. Watertight connection device included.





## CERTIFICATIONS