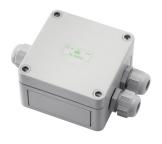

#### Junction box

IP67 waterproof junction box: to be used for electrical connections.