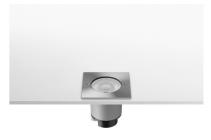

## Neutron I Fixed Square Floor LED Side Emiting

designed by Piero Lissoni

Guide LED up-light. Electronic driver 220/240V integrated. Watertight connection device included.

| 07.9526.04A - 72lm         | Matt black            |
|----------------------------|-----------------------|
| 07.9526.72A - 72lm         | Grey                  |
| 🔵 07.9526.55A - 72lm       | Stainless steel       |
| <b>07.9526.PNA - 72lm</b>  | Stainless steel black |
| <b>07.9526.PBA - 72</b> lm | Stainless steel bruno |
| <b>07.9526.PGA - 72Im</b>  | Stainless steel gold  |

## Neutron I Fixed Square Floor LED Side Emiting

designed by Piero Lissoni

Guide LED up-light. Electronic driver 220/240V integrated. Watertight connection device included.

| <b>07.9526.04A</b> - 72lm  | Matt black            |
|----------------------------|-----------------------|
| 07.9526.72A - 72lm         | Grey                  |
| 07.9526.55A - 72lm         | Stainless steel       |
| <b>07.9526.PNA - 72</b> lm | Stainless steel black |
| 07.9526.PBA - 72lm         | Stainless steel bruno |
| <b>07.9526.PGA - 72</b> lm | Stainless steel gold  |

## Neutron I Fixed Square Floor LED Side Emiting

designed by Piero Lissoni

Guide LED up-light. Electronic driver 220/240V integrated. Watertight connection device included.