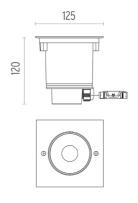

## PHYSICAL

| Length (mm)           | 125             |
|-----------------------|-----------------|
| Width (mm)            | 125             |
| Recessed depth (mm)   | 120             |
| Construction material | Stainless steel |
| Weight (kg)           | 0,90            |