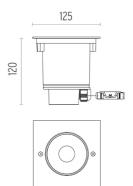

## PHYSICAL

| Length (mm)           | 125             |
|-----------------------|-----------------|
| Width (mm)            | 125             |
| Recessed depth (mm)   | 120             |
| Construction material | Stainless steel |
| Weight (kg)           | 0,90            |