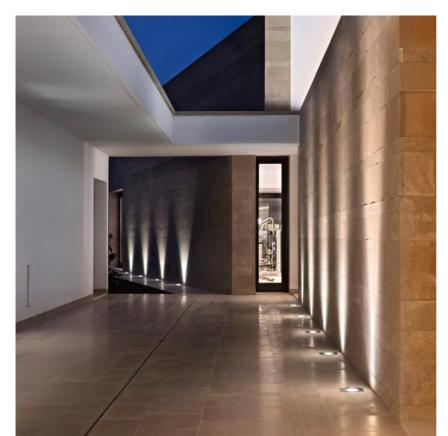

## Neutron I Fixed Square Floor LED Side Emiting

designed by Piero Lissoni

Guide LED up-light. Electronic driver 220/240V integrated. Watertight connection device included.

| 07.9526.04A - 72lm         | Matt black            |
|----------------------------|-----------------------|
| 07.9526.72A - 72lm         | Grey                  |
| 🔵 07.9526.55A - 72lm       | Stainless steel       |
| <b>07.9526.PNA - 72lm</b>  | Stainless steel black |
| <b>07.9526.PBA - 72</b> lm | Stainless steel bruno |
| <b>07.9526.PGA - 72Im</b>  | Stainless steel gold  |

## Neutron I Fixed Square Floor LED Side Emiting

designed by Piero Lissoni

Guide LED up-light. Electronic driver 220/240V integrated. Watertight connection device included.

| <b>07.9526.04A</b> - 72lm  | Matt black            |
|----------------------------|-----------------------|
| 07.9526.72A - 72lm         | Grey                  |
| 07.9526.55A - 72lm         | Stainless steel       |
| <b>07.9526.PNA - 72</b> lm | Stainless steel black |
| 07.9526.PBA - 72lm         | Stainless steel bruno |
| <b>07.9526.PGA - 72</b> lm | Stainless steel gold  |

## Neutron I Fixed Square Floor LED Side Emiting

designed by Piero Lissoni

Guide LED up-light. Electronic driver 220/240V integrated. Watertight connection device included.