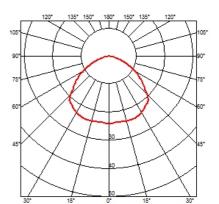

|
|-----------------------|-----------------|
| Width (mm)            | 125             |
| Recessed depth (mm)   | 120             |
| Construction material | Stainless steel |
| Weight (kg)           | 0,90            |





## Neutron I Fixed Square Floor LED Side Emiting

designed by Piero Lissoni

Guide LED up-light. Electronic driver 220/240V integrated. Watertight connection device included.

| 07.9526.04A - 72lm         | Matt black            |
|----------------------------|-----------------------|
| 07.9526.72A - 72lm         | Grey                  |
| 🔵 07.9526.55A - 72lm       | Stainless steel       |
| <b>07.9526.PNA - 72lm</b>  | Stainless steel black |
| <b>07.9526.PBA - 72</b> lm | Stainless steel bruno |
| <b>07.9526.PGA - 72Im</b>  | Stainless steel gold  |



#### 



# FLOS

## Neutron I Fixed Square Floor LED Side Emiting . Accessories

#### Electrical





#### Junction box

IP67 waterproof junction box: to be used for electrical connections.

## Mounting





07.9260.00

#### **Recessed supports**

Housing for installation in paved grounds made of thermoplastic material.



## Neutron I Fixed Square Floor LED Side Emiting

designed by Piero Lissoni

Guide LED up-light. Electronic driver 220/240V integrated. Watertight connection device included.

| <b>07.9526.04A</b> - 72lm  | Matt black            |
|----------------------------|-----------------------|
| 07.9526.72A - 72lm         | Grey                  |
| 07.9526.55A - 72lm         | Stainless steel       |
| <b>07.9526.PNA - 72</b> lm | Stainless steel black |
| 07.9526.PBA - 72lm         |