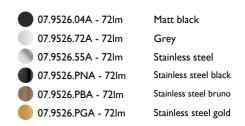

## Neutron I Fixed Square Floor LED Side Emiting

designed by Piero Lissoni

Guide LED up-light. Electronic driver 220/240V integrated. Watertight connection device included.

| 07.9526.04A - 72lm         | Matt black            |
|----------------------------|-----------------------|
| 07.9526.72A - 72lm         | Grey                  |
| 🔵 07.9526.55A - 72lm       | Stainless steel       |
| <b>07.9526.PNA - 72lm</b>  | Stainless steel black |
| <b>07.9526.PBA - 72</b> lm | Stainless steel bruno |
| <b>07.9526.PGA - 72Im</b>  | Stainless steel gold  |

## Neutron I Fixed Square Floor LED Side Emiting

designed by Piero Lissoni

Guide LED up-light. Electronic driver 220/240V integrated. Watertight connection device included.

| <b>07.9526.04A</b> - 72lm  | Matt black            |
|----------------------------|-----------------------|
| 07.9526.72A - 72lm         | Grey                  |
| 07.9526.55A - 72lm         | Stainless steel       |
| <b>07.9526.PNA - 72</b> lm | Stainless steel black |
| 07.9526.PBA - 72lm         | Stainless steel bruno |
| <b>07.9526.PGA - 72</b> lm | Stainless steel gold  |