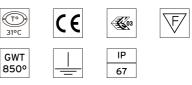

r 220/240V integrated. Watertight connection device included.

| <b>07.9526.04A</b> - 72lm  | Matt black            |
|----------------------------|-----------------------|
| 07.9526.72A - 72lm         | Grey                  |
| 07.9526.55A - 72lm         | Stainless steel       |
| <b>07.9526.PNA - 72</b> lm | Stainless steel black |
| 07.9526.PBA - 72lm         | Stainless steel bruno |
| <b>07.9526.PGA - 72</b> lm | Stainless steel gold  |



## CERTIFICATIONS





# FLOS

## Neutron I Fixed Square Floor LED Side Emiting . Lamps



Power LED LED Socket: Special base Lamp type: Power LED



## Neutron I Fixed Square Floor LED Side Emiting

designed by Piero Lissoni

Guide LED up-light. Electronic driver 220/240V integrated. Watertight connection device included.





## CERTIFICATIONS