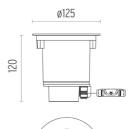

#### **PHYSICAL**

125 Diameter (mm) Recessed depth (mm) 120

**Construction material** Stainless steel

0,90 Weight (kg)