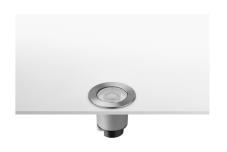

#### **Neutron I Fixed Round Floor LED Side Emiting**

designed by Piero Lissoni

Guide LED up-light. Electronic driver 100/240V integrated. Watertight connection device included.

# Neutron I Fixed Round Floor LED Side Emiting

designed by Piero Lissoni

Guide LED up-light. Electronic driver 100/240V integrated. Watertight connection device included.

| 07.9525.04A - 72lm | Matt black            |
|--------------------|-----------------------|
| 07.9525.72A - 72lm | Grey                  |
| 07.9525.55A - 72lm | Stainless steel       |
| 07.9525.PNA - 72lm | Stainless steel black |
| 07.9525.PBA - 72lm | Stainless steel bruno |
| 07.9525.PGA - 72lm | Stainless steel gold  |

# Neutron I Fixed Round Floor LED Side Emiting

designed by Piero Lissoni

Guide LED up-light. Electronic driver 100/240V integrated. Watertight connection device included.

 07.9525.04A - 72lm
 Matt black

 07.9525.72A - 72lm
 Grey