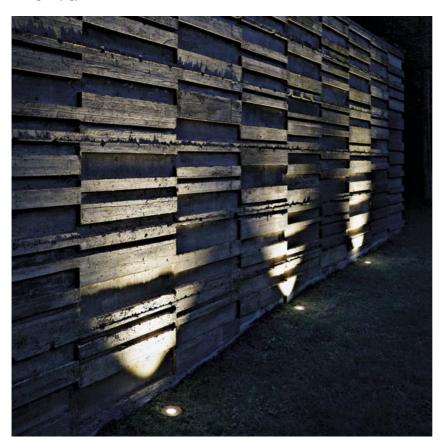

#### **Neutron I Fixed Round Floor LED Side Emiting**

designed by Piero Lissoni

Guide LED up-light. Electronic driver 100/240V integrated. Watertight connection device included.

# Neutron I Fixed Round Floor LED Side Emiting

designed by Piero Lissoni

Guide LED up-light. Electronic driver 100/240V integrated. Watertight connection device included.

| 07.9525.04A - 72lm | Matt black            |
|--------------------|-----------------------|
| 07.9525.72A - 72lm | Grey                  |
| 07.9525.55A - 72lm | Stainless steel       |
| 07.9525.PNA - 72lm | Stainless steel black |
| 07.9525.PBA - 72lm | Stainless steel bruno |
| 07.9525.PGA - 72lm | Stainless steel gold  |