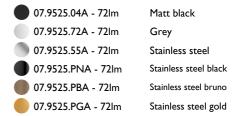

# Neutron I Fixed Round Floor LED Side Emiting

designed by Piero Lissoni

Guide LED up-light. Electronic driver 100/240V integrated. Watertight connection device included.

| 07.9525.04A - 72lm | Matt black            |
|--------------------|-----------------------|
| 07.9525.72A - 72lm | Grey                  |
| 07.9525.55A - 72lm | Stainless steel       |
| 07.9525.PNA - 72lm | Stainless steel black |
| 07.9525.PBA - 72lm | Stainless steel bruno |
| 07.9525.PGA - 72lm | Stainless steel gold  |

# Neutron I Fixed Round Floor LED Side Emiting

designed by Piero Lissoni

Guide LED up-light. Electronic driver 100/240V integrated. Watertight connection device included.

 07.9525.04A - 72lm
 Matt black

 07.9525.72A - 72lm
 Grey

 07.9525.55A - 72lm
 Stainless steel

 07.9525.PNA - 72lm
 Stainless steel black

 07.9525.PBA - 72lm
 Stainless steel bruno

 07.9525.PGA - 72lm
 Stainless steel gold