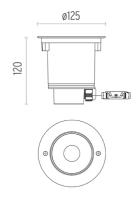

#### **PHYSICAL**

125 Diameter (mm) Recessed depth (mm) 120

**Construction material** Stainless steel

0,90 Weight (kg)

# Neutron I Fixed Round Floor LED Side Emiting

designed by Piero Lissoni

Guide LED up-light. Electronic driver 100/240V integrated. Watertight connection device included.

| 07.9525.04A - 72lm | Matt black            |
|--------------------|-----------------------|
| 07.9525.72A - 72lm | Grey                  |
| 07.9525.55A - 72lm | Stainless steel       |
| 07.9525.PNA - 72lm | Stainless steel black |
| 07.9525.PBA - 72lm | Stainless steel bruno |
| 07.9525.PGA - 72lm | Stainless steel gold  |