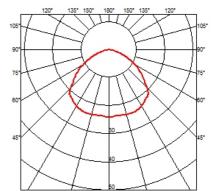

#### **OPTICAL**

**Aiming** Fixed Light distribution symmetry Symmetric 109° Beam angle