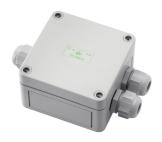

#### **Junction box**

IP67 waterproof junction box: to be used for electrical connections.