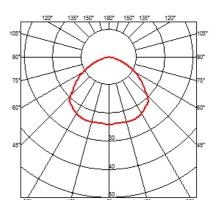

#### **OPTICAL**

**Aiming** Fixed Light distribution symmetry Symmetric 109° Beam angle