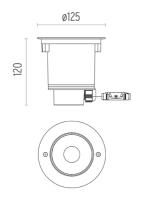

#### **PHYSICAL**

125 Diameter (mm) Recessed depth (mm) 120

**Construction material** Stainless steel

0,90 Weight (kg)