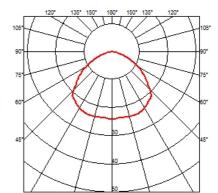

#### **OPTICAL**

**Aiming** Fixed Light distribution symmetry Symmetric 109° Beam angle