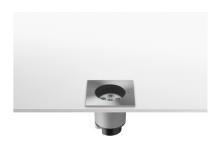

# Neutron I Fixed Square Floor designed by Piero Lissoni

LED up-light. Cluster 7 LED module integrated. Electronic driver 220/240V integrated. Watertight connection device included.

07.9521.04B - 262lm Matt black
07.9521.72B - 262lm Grey
07.9521.55B - 262lm Stainless steel
07.9521.PNB - 262lm Stainless steel black
07.9521.PBB - 262lm Stainless steel bruno
07.9521.PGB - 262lm Stainless steel gold

# Neutron I Fixed Square Floor designed by Piero Lissoni

LED up-light. Cluster 7 LED module integrated. Electronic driver 220/240V integrated. Watertight connection device included.

| 07.9521.04B - 262lm | Matt black            |
|---------------------|-----------------------|
| 07.9521.72B - 262lm | Grey                  |
| 07.9521.55B - 262lm | Stainless steel       |
| 07.9521.PNB - 262lm | Stainless steel black |
| 07.9521.PBB - 262lm | Stainless steel brund |
| 07.9521.PGB - 262lm | Stainless steel gold  |

# Neutron I Fixed Square Floor designed by Piero Lissoni

LED up-light. Cluster 7 LED module integrated. Electronic driver 220/240V integrated. Watertight connection device included.

07.9521.04B - 262lm
 07.9521.72B - 262lm
 07.9521.55B - 262lm
 07.9521.PNB - 262lm
 07.9521.PBB - 262lm
 07.9521.PBB - 262lm
 07.9521.PGB - 262lm
 Stainless steel bruno
 07.9521.PGB - 262lm
 Stainless steel gold