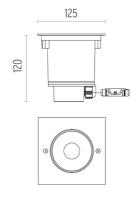

# **PHYSICAL**

 Length (mm)
 125

 Width (mm)
 125

 Recessed depth (mm)
 120

Construction material Stainless steel

Weight (kg) 1,10