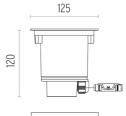

# **PHYSICAL**

 Length (mm)
 125

 Width (mm)
 125

 Recessed depth (mm)
 120

Construction material Stainless steel

Weight (kg) 1,10