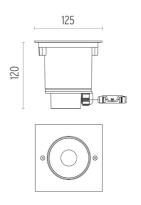

# **PHYSICAL**

 Length (mm)
 125

 Width (mm)
 125

 Recessed depth (mm)
 120

Construction material Stainless steel

Weight (kg) 1,10