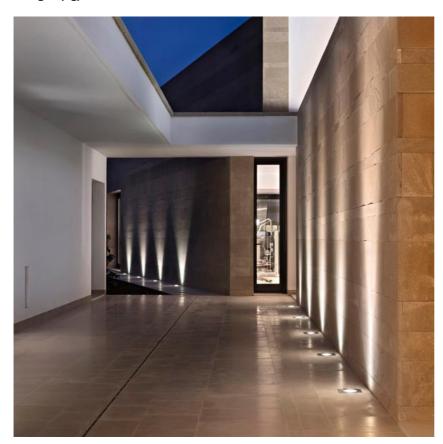

# Neutron I Fixed Square Floor designed by Piero Lissoni

LED up-light. Cluster 7 LED module integrated. Electronic driver 220/240V integrated. Watertight connection device included.

07.9521.04B - 262lm Matt black
07.9521.72B - 262lm Grey
07.9521.55B - 262lm Stainless steel
07.9521.PNB - 262lm Stainless steel black
07.9521.PBB - 262lm Stainless steel bruno
07.9521.PGB - 262lm Stainless steel gold

# Neutron I Fixed Square Floor designed by Piero Lissoni

LED up-light. Cluster 7 LED module integrated. Electronic driver 220/240V integrated. Watertight connection device included.

| 07.9521.04B - 262lm | Matt black            |
|---------------------|-----------------------|
| 07.9521.72B - 262lm | Grey                  |
| 07.9521.55B - 262lm | Stainless steel       |
| 07.9521.PNB - 262lm | Stainless steel black |
| 07.9521.PBB - 262lm | Stainless steel brund |
| 07.9521.PGB - 262lm | Stainless steel gold  |

# Neutron I Fixed Square Floor designed by Piero Lissoni

LED up-light. Cluster 7 LED module integrated. Electronic driver 220/240V integrated. Watertight connection device included.

07.9521.04B - 262lm
 07.9521.72B - 262lm
 07.9521.55B - 262lm
 07.9521.PNB - 262lm
 07.9521.PBB - 262lm
 07.9521.PBB - 262lm
 07.9521.PGB - 262lm
 Stainless steel bruno
 07.9521.PGB - 262lm
 Stainless steel gold