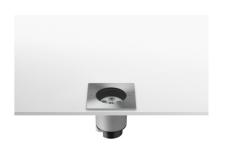

# Neutron I Fixed Square Floor designed by Piero Lissoni

LED up-light. Cluster 7 LED module integrated. Electronic driver 220/240V integrated. Watertight connection device included.

07.9521.04B - 262lm Matt black
07.9521.72B - 262lm Grey
07.9521.55B - 262lm Stainless steel
07.9521.PNB - 262lm Stainless steel black
07.9521.PBB - 262lm Stainless steel bruno
07.9521.PGB - 262lm Stainless steel gold

# Neutron I Fixed Square Floor designed by Piero Lissoni

LED up-light. Cluster 7 LED module integrated. Electronic driver 220/240V integrated. Watertight connection device included.

| 07.9521.04B - 262lm | Matt black            |
|---------------------|-----------------------|
| 07.9521.72B - 262lm | Grey                  |
| 07.9521.55B - 262lm | Stainless steel       |
| 07.9521.PNB - 262lm | Stainless steel black |
| 07.9521.PBB - 262lm | Stainless steel brund |
| 07.9521.PGB - 262lm | Stainless steel gold  |

# Neutron I Fixed Square Floor designed by Piero Lissoni

LED up-light. Cluster 7 LED module integrated. Electronic driver 220/240V integrated. Watertight connection device included.

07.9521.04B - 262lm
 07.9521.72B - 262lm
 07.9521.55B - 262lm
 07.9521.PNB - 262lm
 07.9521.PBB - 262lm
 07.9521.PBB - 262lm
 07.9521.PGB - 262lm
 Stainless steel bruno
 07.9521.PGB - 262lm
 Stainless steel gold