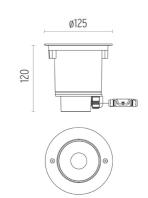

# **PHYSICAL**

Diameter (mm) 125 Recessed depth (mm) 120

Construction material Stainless steel

Weight (kg) 1,10

#### **NEUTRON I FIXED ROUND FLOOR**

Number of heads

**Mounting** Floor recessed

**Lamps description** Power LED 7W 720 lm 3000K CRI 80

Luminaire luminous flux See reference number

Voltage (V) 100/240

Environment Indoor, Outdoor