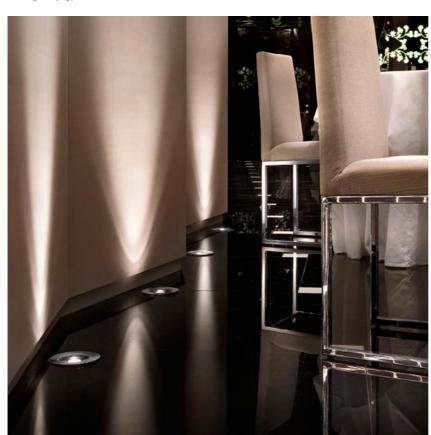

# Neutron I Fixed Round Floor

designed by Piero Lissoni

LED up-light. Cluster 7 LED module integrated. Electronic driver 100/240V integrated. Watertight connection device included.

 07.9520.04B - 262lm
 Matt black

# Neutron I Fixed Round Floor designed by Piero Lissoni

LED up-light. Cluster 7 LED module integrated. Electronic driver 100/240V integrated. Watertight connection device included.

| 07.9520.04B - 262lm | Matt black            |
|---------------------|-----------------------|
| 07.9520.72B - 262lm | Grey                  |
| 07.9520.55B - 262lm | Stainless steel       |
| 07.9520.PNB - 262lm | Stainless steel black |
| 07.9520.PBB - 262lm | Stainless steel brund |
| 07.9520.PGB - 262lm | Stainless steel gold  |