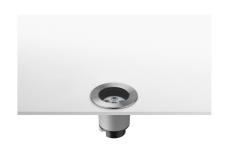

#### **Junction box**

IP67 waterproof junction box: to be used for electrical connections.

# **Recessed supports**

Housing for installation in paved grounds made of thermoplastic material.