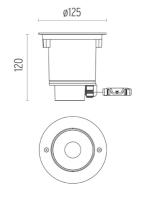

# **PHYSICAL**

Diameter (mm) 125 Recessed depth (mm) 120

Construction material Stainless steel

Weight (kg) 1,10

# Neutron I Fixed Round Floor

designed by Piero Lissoni

LED up-light. Cluster 7 LED module integrated. Electronic driver 100/240V integrated. Watertight connection device included.

 07.9520.04B - 262lm
 Matt black