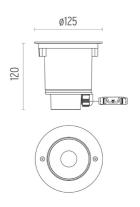

# **PHYSICAL**

Diameter (mm) 125 Recessed depth (mm) 120

Construction material Stainless steel

Weight (kg) 1,10

# Neutron I Fixed Round Floor

designed by Piero Lissoni

LED up-light. Cluster 7 LED module integrated. Electronic driver 100/240V integrated. Watertight connection device included.

 07.9520.04B - 262lm
 Matt black