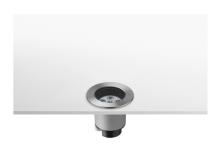

# Neutron I Fixed Round Floor

designed by Piero Lissoni

LED up-light. Cluster 7 LED module integrated. Electronic driver 100/240V integrated. Watertight connection device included.

 07.9520.04B - 262lm
 Matt black

# Neutron I Fixed Round Floor designed by Piero Lissoni

LED up-light. Cluster 7 LED module integrated. Electronic driver 100/240V integrated. Watertight connection device included.

| 07.9520.04B - 262lm | Matt black            |
|---------------------|-----------------------|
| 07.9520.72B - 262lm | Grey                  |
| 07.9520.55B - 262lm | Stainless steel       |
| 07.9520.PNB - 262lm | Stainless steel black |
| 07.9520.PBB - 262lm | Stainless steel brund |
| 07.9520.PGB - 262lm | Stainless steel gold  |