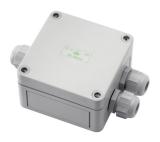

#### **Junction box**

IP67 waterproof junction box: to be used for electrical connections.