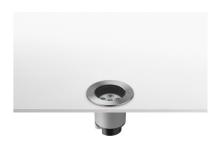

#### **Junction box**

IP67 waterproof junction box: to be used for electrical connections.