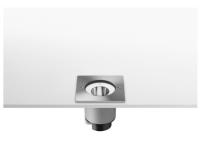

#### PHYSICAL

| Length (mm)           | 125             |
|-----------------------|-----------------|
| Width (mm)            | 125             |
| Recessed depth (mm)   | 120             |
| Construction material | Stainless steel |
| Weight (kg)           | 1.20            |

#### Neutron I Fixed Square Floor designed by Piero Lissoni

LED up-light. Phosphor LED module integrated. Remote electronic driver 220/240V included. Watertight connection device included.

| 07.9501.04B - 639lm         | Matt black            |
|-----------------------------|-----------------------|
| 07.9501.72B - 639lm         | Grey                  |
| 🔵 07.9501.55B - 639lm       | Stainless steel       |
| 07.9501.PNB - 639lm         | Stainless steel black |
| 07.9501.PBB - 639lm         | Stainless steel bruno |
| <b>07.9501.PGB - 639</b> lm | Stainless steel gold  |

#### Neutron I Fixed Square Floor designed by Piero Lissoni

LED up-light. Phosphor LED module integrated. Remote electronic driver 220/240V included. Watertight connection device included.

| 07.9501.04B - 639lm   | Matt black            |
|-----------------------|-----------------------|
| 07.9501.72B - 639lm   | Grey                  |
| 🔵 07.9501.55B - 639lm | Stainless steel       |
| 07.9501.PNB - 639lm   | Stainless steel black |
| 07.9501.PBB - 639lm   | Stainless steel bruno |
| 🛑 07.9501.PGB - 639lm | Stainless steel gold  |

### Neutron I Fixed Square Floor designed by Piero Lissoni

LED up-light. Phosphor LED module integrated. Remote electronic driver 220/240V included. Watertight connection device included.

| _                           |                       |
|-----------------------------|-----------------------|
| 07.9501.04B - 639lm         | Matt black            |
| 07.9501.72B - 639lm         | Grey                  |
| 🔵 07.9501.55B - 639lm       | Stainless steel       |
| <b>07.9501.PNB - 639</b> lm | Stainless steel black |
| 07.9501.PBB - 639lm         | Stainless steel bruno |
| 🛑 07.9501.PGB - 639lm       | Stainless steel gold  |