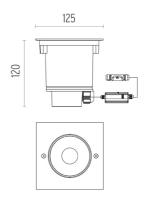

#### **NEUTRON I FIXED SQUARE FLOOR**

Number of heads Mounting Lamps description Luminaire luminous flux Voltage (V) Environment I Floor recessed Phosphor LED 8,2W 965 Im 3000K CRI 80 See reference number 220/240 Indoor, Outdoor

#### PHYSICAL

| Length (mm)           | 125             |
|-----------------------|-----------------|
| Width (mm)            | 125             |
| Recessed depth (mm)   | 120             |
| Construction material | Stainless steel |
| Weight (kg)           | 1.20            |

#### Neutron I Fixed Square Floor designed by Piero Lissoni

LED up-light. Phosphor LED module integrated. Remote electronic driver 220/240V included. Watertight connection device included.

| 07.9501.04B - 639lm         | Matt black            |
|-----------------------------|-----------------------|
| 07.9501.72B - 639lm         | Grey                  |
| 🔵 07.9501.55B - 639lm       | Stainless steel       |
| 07.9501.PNB - 639lm         | Stainless steel black |
| 07.9501.PBB - 639lm         | Stainless steel bruno |
| <b>07.9501.PGB - 639</b> lm | Stainless steel gold  |