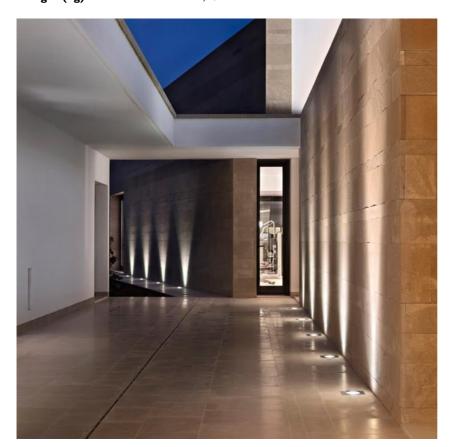

#### Neutron I Fixed Square Floor designed by Piero Lissoni

LED up-light. Phosphor LED module integrated. Remote electronic driver 220/240V included. Watertight connection device included.

| 07.9501.04B - 639lm         | Matt black            |
|-----------------------------|-----------------------|
| 07.9501.72B - 639lm         | Grey                  |
| 🔵 07.9501.55B - 639lm       | Stainless steel       |
| 07.9501.PNB - 639lm         | Stainless steel black |
| 07.9501.PBB - 639lm         | Stainless steel bruno |
| <b>07.9501.PGB - 639</b> lm | Stainless steel gold  |

#### Neutron I Fixed Square Floor designed by Piero Lissoni

LED up-light. Phosphor LED module integrated. Remote electronic driver 220/240V included. Watertight connection device included.

| 07.9501.04B - 639lm   | Matt black            |
|-----------------------|-----------------------|
| 07.9501.72B - 639lm   | Grey                  |
| 🔵 07.9501.55B - 639lm | Stainless steel       |
| 07.9501.PNB - 639lm   | Stainless steel black |
| 07.9501.PBB - 639lm   | Stainless steel bruno |
| 🛑 07.9501.PGB - 639lm | Stainless steel gold  |

### Neutron I Fixed Square Floor designed by Piero Lissoni

LED up-light. Phosphor LED module integrated. Remote electronic driver 220/240V included. Watertight connection device included.

| _                           |                       |
|-----------------------------|-----------------------|
| 07.9501.04B - 639lm         | Matt black            |
| 07.9501.72B - 639lm         | Grey                  |
| 🔵 07.9501.55B - 639lm       | Stainless steel       |
| <b>07.9501.PNB - 639</b> lm | Stainless steel black |
| 07.9501.PBB - 639lm         | Stainless steel bruno |
| 🛑 07.9501.PGB - 639lm       | Stainless steel gold  |