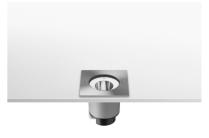

#### Junction box

IP67 waterproof junction box: to be used for electrical connections.