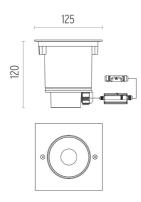

#### PHYSICAL

| Length (mm)           | 125             |
|-----------------------|-----------------|
| Width (mm)            | 125             |
| Recessed depth (mm)   | 120             |
| Construction material | Stainless steel |
| Weight (kg)           | 1.20            |