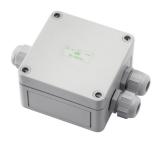

#### Junction box

IP67 waterproof junction box: to be used for electrical connections.