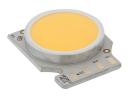

# FLOS

Tubular Bells Pro I Ceiling . Lamps

**Phosphor LED** Lamp category: LED Lamp type: Phosphor LED

Tubular Bells Pro I Ceiling designed by Piero Lissoni

Surface luminarie to be installed on ceiling for led. phosphor led module integrated. electronic transformer 220/240V integrated.