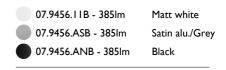

## **TUBULAR BELLS PRO I CEILING**

L

Number of heads Mounting Lamps description Luminaire luminous flux Voltage (V) Environment

Ceiling surface Phosphor LED 7,4W 720 Im 3000K CRI 98 Extreme Cut-off. See reference number 220/240 Indoor

### PHYSICAL

Construction material Weight (kg) Aluminium 0,85

Included

Integral

Electronic

Without

Class I

Tubular Bells Pro I Ceiling designed by Piero Lissoni