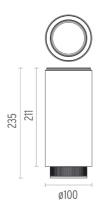

### PHYSICAL

Construction material Weight (kg) Aluminium 0,85

Included

Integral

Electronic

Without

Class I

Tubular Bells Pro I Ceiling designed by Piero Lissoni