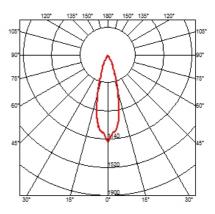

### OPTICAL

Light controller descriptionProtection glassAimingFixedLight distribution symmetrySymmetricBeam angle28°, 33°