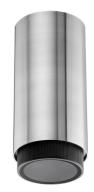

### PHYSICAL

Construction material Weight (kg) Aluminium 0,85

Included

Integral

Electronic

Without

Class I

Tubular Bells Pro I Ceiling designed by Piero Lissoni

Surface luminarie to be installed on ceiling for led. phosphor led module integrated. electronic transformer 220/240V integrated.