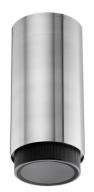

### PHYSICAL

Construction material Weight (kg) Aluminium 0,85

Included

Integral

Electronic

Without

Class I

Tubular Bells Pro I Ceiling designed by Piero Lissoni

Surface luminarie to be installed on ceiling for led. phosphor led module integrated. electronic transformer 220/240V integrated.

# FLOS

Tubular Bells Pro I Ceiling . Lamps

**Phosphor LED** Lamp category: LED Lamp type: Phosphor LED

Tubular Bells Pro I Ceiling designed by Piero Lissoni

Surface luminarie to be installed on ceiling for led. phosphor led module integrated. electronic transformer 220/240V integrated.