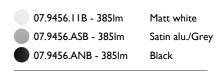

## **TUBULAR BELLS PRO I CEILING**

L

Number of heads Mounting Lamps description Luminaire luminous flux Voltage (V) Environment

Ceiling surface Phosphor LED 7,4W 720 Im 3000K CRI 98 Extreme Cut-off. See reference number 220/240 Indoor