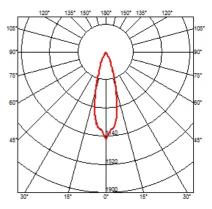

### OPTICAL

Light controller descriptionProtection glassAimingFixedLight distribution symmetrySymmetricBeam angle28°, 33°