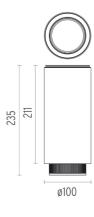

### PHYSICAL

Construction material Weight (kg) Aluminium 0,85

Included

Integral

Electronic

Without

Class I

Tubular Bells Pro I Ceiling designed by Piero Lissoni