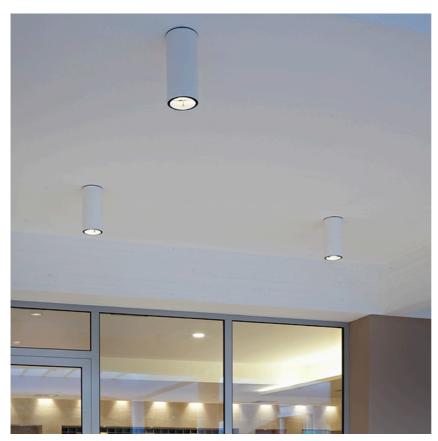

## **TUBULAR BELLS PRO I CEILING**

L

Number of heads Mounting Lamps description Luminaire luminous flux Voltage (V) Environment

Ceiling surface Phosphor LED 7,4W 720 Im 3000K CRI 98 Extreme Cut-off. See reference number 220/240 Indoor

Surface luminarie to be installed on ceiling for led. phosphor led module integrated. electronic transformer 220/240V integrated.

# FLOS

Tubular Bells Pro I Ceiling . Lamps

**Phosphor LED** Lamp category: LED Lamp type: Phosphor LED

Tubular Bells Pro I Ceiling designed by Piero Lissoni

Surface luminarie to be installed on ceiling for led. phosphor led module integrated. electronic transformer 220/240V integrated.