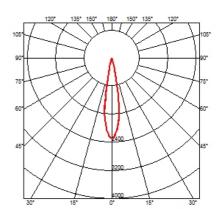

## **OPTICAL**

**Light controller description** Protection glass

AimingFixedLight distribution symmetrySymmetricBeam angle19°, 20°