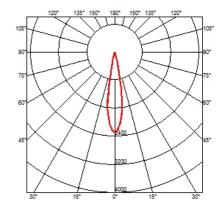

## **OPTICAL**

**Light controller description** Protection glass

AimingFixedLight distribution symmetrySymmetricBeam angle19°, 20°

07.9455.1 I B - 322lm Matt white
07.9455.ASB - 322lm Satin alu./Grey
07.9455.ANB - 322lm Black

07.9455.11B - 322lm Matt white 07.9455.ASB - 322lm Satin alu./Grey 07.9455.ANB - 322lm Black