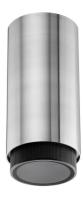

## **TUBULAR BELLS PRO I CEILING**

Number of heads

**Mounting** Ceiling surface

Lamps descriptionPhosphor LED 7,4W 720 lm 3000K CRI 98Luminaire luminous fluxExtreme Cut-off. See reference number

Voltage (V) 220/240
Environment Indoor

#### **PHYSICAL**

Construction material Aluminium Weight (kg) 0,85

**Tubular Bells Pro I Ceiling** designed by Piero Lissoni

Surface luminarie to be installed on ceiling for led. phosphor led module integrated. electronic transformer 220/240V integrated.

# Tubular Bells Pro I Ceiling . Lamps

**Phosphor LED** Lamp category: LED

Phosphor LED

Lamp type:

Tubular Bells Pro I Ceiling designed by Piero Lissoni

Surface luminarie to be installed on ceiling for led. phosphor led module integrated. electronic transformer 220/240V integrated.