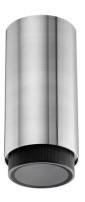

#### **PHYSICAL**

Construction material Aluminium Weight (kg) 0,85

**Tubular Bells Pro I Ceiling** designed by Piero Lissoni

Surface luminarie to be installed on ceiling for led. phosphor led module integrated. electronic transformer 220/240V integrated.

# Tubular Bells Pro I Ceiling . Lamps

**Phosphor LED** Lamp category: LED

Phosphor LED

Lamp type:

Tubular Bells Pro I Ceiling designed by Piero Lissoni

Surface luminarie to be installed on ceiling for led. phosphor led module integrated. electronic transformer 220/240V integrated.