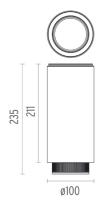

#### **PHYSICAL**

Construction material Aluminium Weight (kg) 0,85

**Tubular Bells Pro I Ceiling** designed by Piero Lissoni

Surface luminarie to be installed on ceiling for led. phosphor led module integrated. electronic transformer 220/240V integrated.

# Tubular Bells Pro I Ceiling . Lamps

**Phosphor LED** Lamp category: LED

Phosphor LED

Lamp type:

Tubular Bells Pro I Ceiling designed by Piero Lissoni

Surface luminarie to be installed on ceiling for led. phosphor led module integrated. electronic transformer 220/240V integrated.