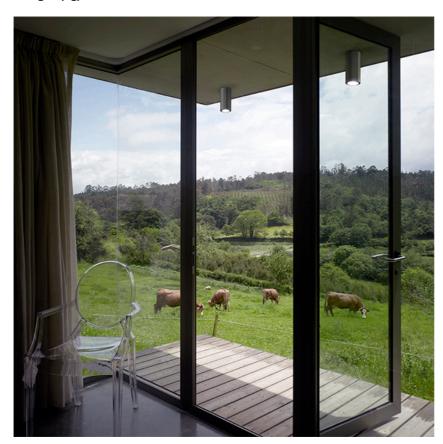

#### **PHYSICAL**

Construction material Aluminium Weight (kg) 0,85

**Tubular Bells Pro I Ceiling** designed by Piero Lissoni

Surface luminarie to be installed on ceiling for led. phosphor led module integrated. electronic transformer 220/240V integrated.

# Tubular Bells Pro I Ceiling . Lamps

**Phosphor LED** Lamp category: LED

Phosphor LED

Lamp type:

Tubular Bells Pro I Ceiling designed by Piero Lissoni

Surface luminarie to be installed on ceiling for led. phosphor led module integrated. electronic transformer 220/240V integrated.