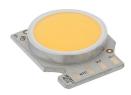

## **TUBULAR BELLS PRO I CEILING**

Number of heads

**Mounting** Ceiling surface

Lamps descriptionPhosphor LED 7,4W 720 lm 3000K CRI 98Luminaire luminous fluxExtreme Cut-off. See reference number

Voltage (V) 220/240
Environment Indoor

# Tubular Bells Pro I Ceiling . Lamps

**Phosphor LED** Lamp category: LED

Phosphor LED

Lamp type:

Tubular Bells Pro I Ceiling designed by Piero Lissoni

Surface luminarie to be installed on ceiling for led. phosphor led module integrated. electronic transformer 220/240V integrated.