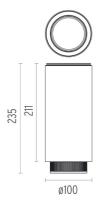

#### **PHYSICAL**

Construction material Aluminium Weight (kg) 0,85

**Tubular Bells Pro I Ceiling** designed by Piero Lissoni

Surface luminarie to be installed on ceiling for led. phosphor led module integrated. electronic transformer 220/240V integrated.

# Tubular Bells Pro I Ceiling . Lamps

**Phosphor LED** Lamp category: LED

Phosphor LED

Lamp type:

Tubular Bells Pro I Ceiling designed by Piero Lissoni

Surface luminarie to be installed on ceiling for led. phosphor led module integrated. electronic transformer 220/240V integrated.