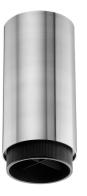

#### **PHYSICAL**

Construction material Aluminium Weight (kg) 0,85

**Tubular Bells Pro I Ceiling** designed by Piero Lissoni

Surface luminarie to be installed on ceiling for led. phosphor led module integrated. electronic transformer 220/240V integrated.

## Tubular Bells Pro I Ceiling . Lamps

Phosphor LED
Lamp category:
LED
Lamp type:

Phosphor LED

**Tubular Bells Pro I Ceiling** designed by Piero Lissoni

Surface luminarie to be installed on ceiling for led. phosphor led module integrated. electronic transformer 220/240V integrated.