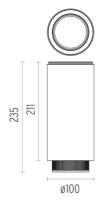

#### **PHYSICAL**

Construction material Aluminium Weight (kg) 0,85

**Tubular Bells Pro I Ceiling** designed by Piero Lissoni

Surface luminarie to be installed on ceiling for led. phosphor led module integrated. electronic transformer 220/240V integrated.

## Tubular Bells Pro I Ceiling . Lamps

Phosphor LED
Lamp category:
LED
Lamp type:

Phosphor LED

**Tubular Bells Pro I Ceiling** designed by Piero Lissoni

Surface luminarie to be installed on ceiling for led. phosphor led module integrated. electronic transformer 220/240V integrated.