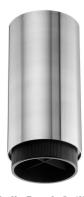

#### **PHYSICAL**

Construction material Aluminium Weight (kg) 0,85

**Tubular Bells Pro I Ceiling** designed by Piero Lissoni

Surface luminarie to be installed on ceiling for led. phosphor led module integrated. electronic transformer 220/240V integrated.

## Tubular Bells Pro I Ceiling . Lamps

Phosphor LED
Lamp category:
LED
Lamp type:

Phosphor LED

**Tubular Bells Pro I Ceiling** designed by Piero Lissoni

Surface luminarie to be installed on ceiling for led. phosphor led module integrated. electronic transformer 220/240V integrated.