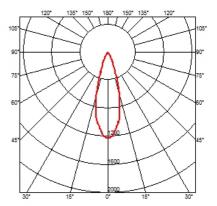

## **OPTICAL**

**Light controller description** Protection glass

AimingFixedLight distribution symmetrySymmetricBeam angle31°, 32°