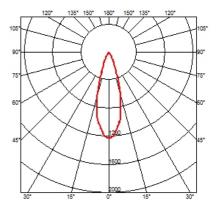

## **OPTICAL**

**Light controller description** Protection glass

AimingFixedLight distribution symmetrySymmetricBeam angle31°, 32°