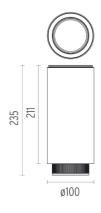

#### **PHYSICAL**

Construction material Aluminium Weight (kg) 0,85

**Tubular Bells Pro I Ceiling** designed by Piero Lissoni

Surface luminarie to be installed on ceiling for led. phosphor led module integrated. electronic transformer 220/240V integrated.

## Tubular Bells Pro I Ceiling . Lamps

Phosphor LED
Lamp category:
LED
Lamp type:

Phosphor LED

**Tubular Bells Pro I Ceiling** designed by Piero Lissoni

Surface luminarie to be installed on ceiling for led. phosphor led module integrated. electronic transformer 220/240V integrated.