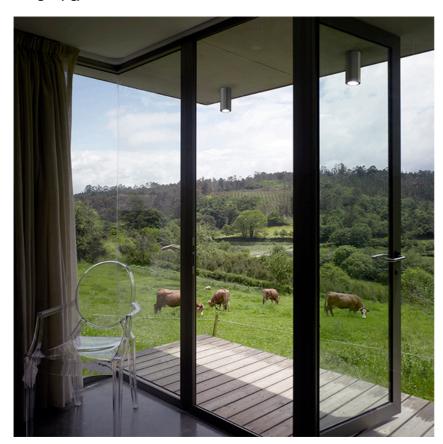

#### **PHYSICAL**

Construction material Aluminium Weight (kg) 0,85

**Tubular Bells Pro I Ceiling** designed by Piero Lissoni

Surface luminarie to be installed on ceiling for led. phosphor led module integrated. electronic transformer 220/240V integrated.

## Tubular Bells Pro I Ceiling . Lamps

Phosphor LED
Lamp category:
LED
Lamp type:

Phosphor LED

**Tubular Bells Pro I Ceiling** designed by Piero Lissoni

Surface luminarie to be installed on ceiling for led. phosphor led module integrated. electronic transformer 220/240V integrated.