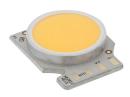

## **TUBULAR BELLS PRO I CEILING**

Number of heads

**Mounting** Ceiling surface

Lamps descriptionPhosphor LED 7,4W 720 Im 3000K CRI 98Luminaire luminous fluxExtreme Cut-off. See reference number

Voltage (V) 220/240
Environment Indoor

## Tubular Bells Pro I Ceiling . Lamps

Phosphor LED
Lamp category:
LED
Lamp type:

Phosphor LED

**Tubular Bells Pro I Ceiling** designed by Piero Lissoni

Surface luminarie to be installed on ceiling for led. phosphor led module integrated. electronic transformer 220/240V integrated.