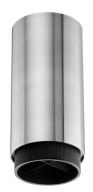

### PHYSICAL

Construction material Weight (kg) Aluminium 0,85

Included

Integral

Electronic

Without

Class I

Tubular Bells Pro I Ceiling designed by Piero Lissoni

Surface luminarie to be installed on ceiling for led. phosphor led module integrated. electronic transformer 220/240V integrated.

# FLOS

Tubular Bells Pro I Ceiling . Lamps

Phosphor LED Lamp category: LED Lamp type: Phosphor LED

Tubular Bells Pro I Ceiling designed by Piero Lissoni

Surface luminarie to be installed on ceiling for led. phosphor led module integrated. electronic transformer 220/240V integrated.