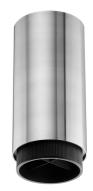

## **TUBULAR BELLS PRO I CEILING**

L

Number of heads Mounting Lamps description Luminaire luminous flux Voltage (V) Environment

Ceiling surface Phosphor LED 7,4W 720 Im 3000K CRI 98 Extreme Cut-off. See reference number 220/240 Indoor

### PHYSICAL

Construction material Weight (kg) Aluminium 0,85

Included

Integral

Electronic

Without

Class I

Tubular Bells Pro I Ceiling designed by Piero Lissoni