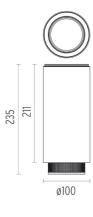

### PHYSICAL

Construction material Weight (kg) Aluminium 0,85

Included

Integral

Electronic

Without

Class I

Tubular Bells Pro I Ceiling designed by Piero Lissoni