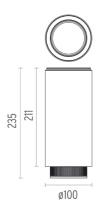

## **TUBULAR BELLS PRO I CEILING**

L

Number of heads Mounting Lamps description Luminaire luminous flux Voltage (V) Environment

Ceiling surface Phosphor LED 7,4W 720 Im 3000K CRI 98 Extreme Cut-off. See reference number 220/240 Indoor

### PHYSICAL

Construction material Weight (kg) Aluminium 0,85

Included

Integral

Electronic

Without

Class I

Tubular Bells Pro I Ceiling designed by Piero Lissoni