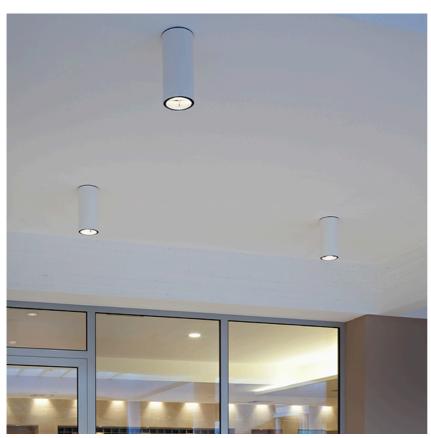

Surface luminarie to be installed on ceiling for led. phosphor led module integrated. electronic transformer 220/240V integrated.

# FLOS

Tubular Bells Pro I Ceiling . Lamps

Phosphor LED Lamp category: LED Lamp type: Phosphor LED

Tubular Bells Pro I Ceiling designed by Piero Lissoni

Surface luminarie to be installed on ceiling for led. phosphor led module integrated. electronic transformer 220/240V integrated.