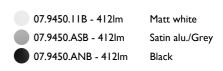

## **TUBULAR BELLS PRO I CEILING**

L

Number of heads Mounting Lamps description Luminaire luminous flux Voltage (V) Environment

Ceiling surface Phosphor LED 7,4W 720 Im 3000K CRI 98 Extreme Cut-off. See reference number 220/240 Indoor