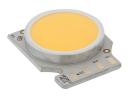

## **TUBULAR BELLS PRO I CEILING**

L

Number of heads Mounting Lamps description Luminaire luminous flux Voltage (V) Environment

Ceiling surface Phosphor LED 7,4W 720 Im 3000K CRI 98 Extreme Cut-off. See reference number 220/240 Indoor

Surface luminarie to be installed on ceiling for led. phosphor led module integrated. electronic transformer 220/240V integrated.

# FLOS

Tubular Bells Pro I Ceiling . Lamps

Phosphor LED Lamp category: LED Lamp type: Phosphor LED

Tubular Bells Pro I Ceiling designed by Piero Lissoni

Surface luminarie to be installed on ceiling for led. phosphor led module integrated. electronic transformer 220/240V integrated.