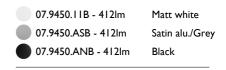

## **TUBULAR BELLS PRO I CEILING**

L

Number of heads Mounting Lamps description Luminaire luminous flux Voltage (V) Environment

Ceiling surface Phosphor LED 7,4W 720 Im 3000K CRI 98 Extreme Cut-off. See reference number 220/240 Indoor

### OPTICAL

Light controller descriptionProtection glassAimingFixedLight distribution symmetrySymmetricBeam angle20°, 21°