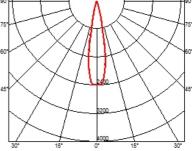

### OPTICAL

Light controller descriptionProtection glassAimingFixedLight distribution symmetrySymmetricBeam angle20°, 21°