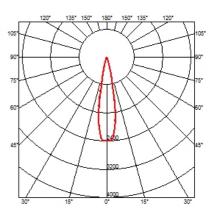

### OPTICAL

Light controller descriptionProtection glassAimingFixedLight distribution symmetrySymmetricBeam angle20°, 21°