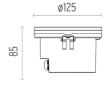

## **NEUTRON I NO TRIM FLOOR**

Number of heads

**Mounting** Floor recessed

Lamps description Power LED 4,2W 425 lm 3000K CRI 80

Voltage (V) 220/240 Environment Indoor



**Light controller description** Protection glass

AimingFixedLight distribution symmetrySymmetricBeam angle21°

#### **ELECTRICAL**

Transformer availability Included
Transformer mounting Integral
Transformer type Electronic
Emergency Without
Insulation class Class II

#### **PHYSICAL**

Diameter (mm) 125
Recessed depth (mm) 85
Weight (kg) 1,02





# Neutron I No Trim Floor designed by Piero Lissoni

No Trim recessed up-light luminaire. Safety glass. Integrated power supply source. Housing for recessed installation not included; supplied separately.

07.5000.14 - 328lm Black





#### CERTIFICATIONS











Flos.architectural@flos.com www.flos.com



#### **Neutron I No Trim Floor. Accessories**

#### Mounting





0

08.8780.00

08.8781.00

Housing for recessed installation. Not Adjustable

Housing for installation. Fixed.

Recessed supports adjustable

Housing for installation. Adjustable.

## Neutron I No Trim Floor . Lamps



**Power LED** 

Lamp category:

LED

Socket:

Special base

Lamp type:

Power LED



## Neutron I No Trim Floor designed by Piero Lissoni

No Trim recessed up-light luminaire. Safety glass. Integrated power supply source. Housing for recessed installation not included; supplied separately.

07.5000.14 - 328lm

Black



# CERTIFICATIONS













Flos.architectural@flos.com www.flos.com