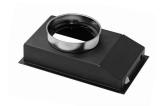

#### Mounting

0

08.8780.00

08.8781.00

Housing for recessed installation. Not Adjustable

Housing for installation. Fixed.

Recessed supports adjustable

Housing for installation. Adjustable.