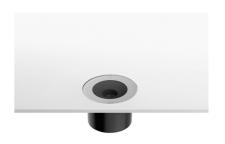

## **NEUTRON I NO TRIM FLOOR**

Number of heads

**Mounting** Floor recessed

Lamps description Power LED 4,2W 425 lm 3000K CRI 80

Voltage (V) 220/240 Environment Indoor

**Light controller description** Protection glass

#### **PHYSICAL**

Diameter (mm) 125
Recessed depth (mm) 85
Weight (kg) 1,02