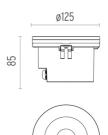

power supply source. Housing for recessed installation not included; supplied separately.

07.5000.14 - 328lm Black





#### CERTIFICATIONS











Flos.architectural@flos.com www.flos.com



#### **Neutron I No Trim Floor. Accessories**

#### Mounting





0

08.8780.00

08.8781.00

Housing for recessed installation. Not Adjustable

Housing for installation. Fixed.

Recessed supports adjustable

Housing for installation. Adjustable.

## Neutron I No Trim Floor . Lamps



**Power LED** 

Lamp category:

LED

Socket:

Special base

Lamp type:

Power LED



## Neutron I No Trim Floor designed by Piero Lissoni

No Trim recessed up-light luminaire. Safety glass. Integrated power supply source. Housing for recessed installation not included; supplied separately.

07.5000.14 - 328lm

Black



# CERTIFICATIONS













Flos.architectural@flos.com www.flos.com