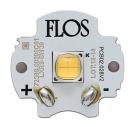

## Neutron I No Trim Floor . Lamps

**Power LED** 

Lamp category:

LED

Socket:

Special base

Lamp type:

Power LED