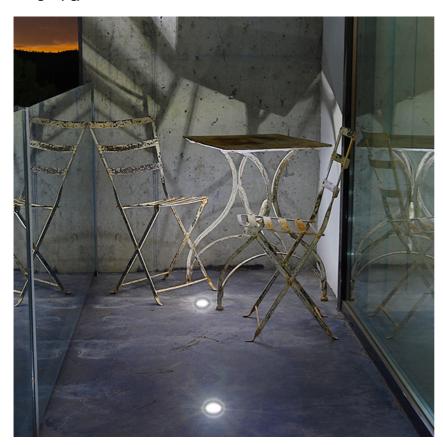

# Neutron I No Trim Floor designed by Piero Lissoni

No Trim recessed up-light luminaire. Safety glass. Integrated power supply source. Housing for recessed installation not included; supplied separately.

## Neutron I No Trim Floor designed by Piero Lissoni

No Trim recessed up-light luminaire. Safety glass. Integrated power supply source. Housing for recessed installation not included; supplied separately.