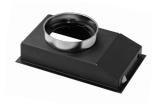

#### Mounting

0

08.8780.00

08.8781.00

Housing for recessed installation. Not Adjustable

Housing for installation. Fixed.

Recessed supports adjustable

Housing for installation. Adjustable.