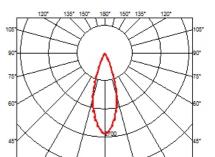

|                      |                   |









# FLOS

### Light Shadow Optic Flood On Board Dimmer . Lamps



Power LED LED Socket: Special base Lamp type: Power LED



## Light Shadow Optic Flood On Board Dimmer

designed by FLOS Architectural

Recessed integrated luminaire with 4 LED lighting spots. Remote power supply included.

| 🥒 03.9636.40 - 817lm | White / Black     |
|----------------------|-------------------|
| 03.9636.14 - 817lm   | Black / Black     |
| 🖉 03.9635.40 - 8411m | White / White     |
| Ø3.9635.14 - 8411m   | Black / White     |
| 🥒 03.9637.40 - 860lm | White / Chrome    |
| 🖉 03.9637.14 - 860lm | Black / Chrome    |
| 🥖 03.9638.40 - 833lm | White / Matt Gold |
| 🏉 03.9638.14 - 833lm | Black / Matt Gold |
|                      |                   |