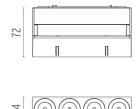

### PHYSICAL

Weight (kg)

0,34

Separate item

Electronic dimmable

Remote

Without

Class III