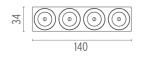

### Light Shadow Optic Flood On Board Dimmer

designed by FLOS Architectural

Recessed integrated luminaire with 4 LED lighting spots. Remote power supply included.

| 🥒 03.9636.40 - 817lm | White / Black     |
|----------------------|-------------------|
| 03.9636.14 - 817lm   | Black / Black     |
| 🖉 03.9635.40 - 8411m | White / White     |
| 🗸 03.9635.14 - 8411m | Black / White     |
| 🥒 03.9637.40 - 860lm | White / Chrome    |
| 🚺 03.9637.14 - 860lm | Black / Chrome    |
| 🥖 03.9638.40 - 833lm | White / Matt Gold |
| 🏉 03.9638.14 - 833lm | Black / Matt Gold |
|                      |                   |

## Light Shadow Optic Flood On Board Dimmer

designed by FLOS Architectural

Recessed integrated luminaire with 4 LED lighting spots. Remote power supply included.

| 🥒 03.9636.40 - 817lm | White / Black     |
|----------------------|-------------------|
| 03.9636.14 - 817lm   | Black / Black     |
| 🖉 03.9635.40 - 8411m | White / White     |
| Ø3.9635.14 - 8411m   | Black / White     |
| 🥒 03.9637.40 - 860lm | White / Chrome    |
| 🖉 03.9637.14 - 860lm | Black / Chrome    |
| 🥖 03.9638.40 - 833lm | White / Matt Gold |
| 🏉 03.9638.14 - 833lm | Black / Matt Gold |
|                      |                   |