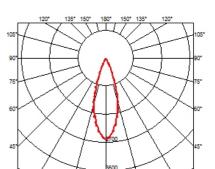

ilability Transformer mounting Transformer type Emergency Insulation class

### PHYSICAL

Weight (kg)

0,34

Separate item

Electronic dimmable

Remote

Without

Class III





### Light Shadow Optic Flood On Board Dimmer

designed by FLOS Architectural

Recessed integrated luminaire with 4 LED lighting spots. Remote power supply included.

| 🥒 03.9636.40 - 817lm | White / Black     |
|----------------------|-------------------|
| 03.9636.14 - 817lm   | Black / Black     |
| 🖉 03.9635.40 - 8411m | White / White     |
| 🗸 03.9635.14 - 8411m | Black / White     |
| 🥒 03.9637.40 - 860lm | White / Chrome    |
| 🚺 03.9637.14 - 860lm | Black / Chrome    |
| 🥖 03.9638.40 - 833lm | White / Matt Gold |
| 🏉 03.9638.14 - 833lm | Black / Matt Gold |
|                      |                   |









# FLOS

### Light Shadow Optic Flood On Board Dimmer . Lamps



Power LED LED Socket: Special base Lamp type: Power LED



## Light Shadow Optic Flood On Board Dimmer

designed by FLOS Architectural

Recessed integrated luminaire with 4 LED lighting spots. Remote power supply included.

| 🥒 03.9636.40 - 817lm | White / Black     |
|----------------------|-------------------|
| 03.9636.14 - 817lm   | Black / Black     |
| 🖉 03.9635.40 - 8411m | White / White     |
| Ø3.9635.14 - 8411m   | Black / White     |
| 🥒 03.9637.40 - 860lm | White / Chrome    |
| 🖉 03.9637.14 - 860lm | Black / Chrome    |
| 🥖 03.9638.40 - 833lm | White / Matt Gold |
| 🏉 03.9638.14 - 833lm | Black / Matt Gold |
|                      |                   |