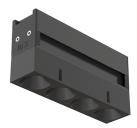

### Light Shadow Optic Flood On Board Dimmer

designed by FLOS Architectural

Recessed integrated luminaire with 4 LED lighting spots. Remote power supply included.

| 🥒 03.9636.40 - 817lm | White / Black     |
|----------------------|-------------------|
| 03.9636.14 - 817lm   | Black / Black     |
| 🖉 03.9635.40 - 8411m | White / White     |
| 🗸 03.9635.14 - 8411m | Black / White     |
| 🥒 03.9637.40 - 860lm | White / Chrome    |
| 🚺 03.9637.14 - 860lm | Black / Chrome    |
| 🥖 03.9638.40 - 833lm | White / Matt Gold |
| 🏉 03.9638.14 - 833lm | Black / Matt Gold |
|                      |                   |

## Light Shadow Optic Flood On Board Dimmer

designed by FLOS Architectural

Recessed integrated luminaire with 4 LED lighting spots. Remote power supply included.

| 🥒 03.9636.40 - 817lm | White / Black     |
|----------------------|-------------------|
| 03.9636.14 - 817lm   | Black / Black     |
| 🖉 03.9635.40 - 8411m | White / White     |
| Ø3.9635.14 - 8411m   | Black / White     |
| 🥒 03.9637.40 - 860lm | White / Chrome    |
| 🖉 03.9637.14 - 860lm | Black / Chrome    |
| 🥖 03.9638.40 - 833lm | White / Matt Gold |
| 🏉 03.9638.14 - 833lm | Black / Matt Gold |
|                      |                   |