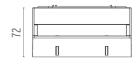

### PHYSICAL

Weight (kg)

0,34

Separate item

Electronic dimmable

Remote

Without

Class III