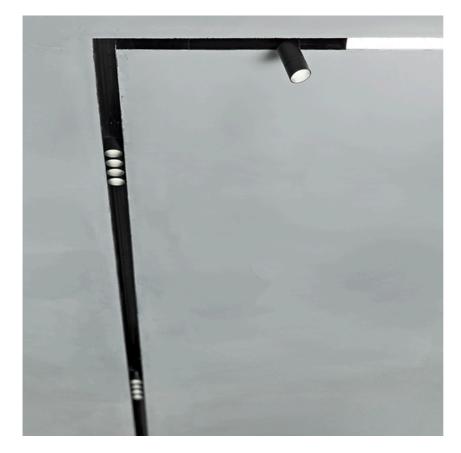

### Light Shadow Optic Flood On Board Dimmer

designed by FLOS Architectural

Recessed integrated luminaire with 4 LED lighting spots. Remote power supply included.

| 🥒 03.9636.40 - 817lm | White / Black     |
|----------------------|-------------------|
| 03.9636.14 - 817lm   | Black / Black     |
| 🖉 03.9635.40 - 8411m | White / White     |
| 🗸 03.9635.14 - 8411m | Black / White     |
| 🥒 03.9637.40 - 860lm | White / Chrome    |
| 🚺 03.9637.14 - 860lm | Black / Chrome    |
| 🥖 03.9638.40 - 833lm | White / Matt Gold |
| 🏉 03.9638.14 - 833lm | Black / Matt Gold |
|                      |                   |

## Light Shadow Optic Flood On Board Dimmer

designed by FLOS Architectural

Recessed integrated luminaire with 4 LED lighting spots. Remote power supply included.

| 🥒 03.9636.40 - 817lm | White / Black     |
|----------------------|-------------------|
| 03.9636.14 - 817lm   | Black / Black     |
| 🖉 03.9635.40 - 8411m | White / White     |
| Ø3.9635.14 - 8411m   | Black / White     |
| 🥒 03.9637.40 - 860lm | White / Chrome    |
| 🖉 03.9637.14 - 860lm | Black / Chrome    |
| 🥖 03.9638.40 - 833lm | White / Matt Gold |
| 🏉 03.9638.14 - 833lm | Black / Matt Gold |
|                      |                   |