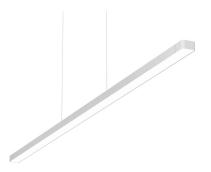

# **Super Line Down** designed by FLOS Architectural

<div>LED luminaire for general lighting with a signature minimalist and compact design, to be installed on ceilings by means of suspension. Power source included in installation kits must be ordered separately.

# Super Line Down designed by FLOS Architectural

<div>LED luminaire for general
lighting with a signature minimalist
and compact design, to be installed on
ceilings by means of suspension.
Power source included in installation
kits must be ordered separately./
div>