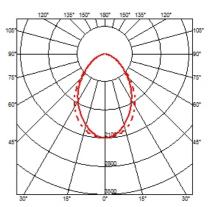

2

08.0523.14

Remote Power Supply Kit. 60W – I 10/220V Power Supply Included Non Dimmable 08.0525.14

Remote Power Supply Kit.
60W – 110/220V Power
Supply Included Dali Version

1500 r 55

## **CERTIFICATIONS**















Recessed Kit. 60W – 110/220V Power Supply Included Dali Version

08.0523.02





# Super Line Down . Lamps



**Top LED** 

Lamp category:

LED

Socket:

Special base

Lamp type:

Top LED



# Super Line Down designed by FLOS Architectural

<div>LED luminaire for general
lighting with a signature minimalist
and compact design, to be installed on
ceilings by means of suspension.
Power source included in installation
kits must be ordered separately./
div>

03.9511.40 - 3814lm White
03.9511.02 - 3814lm Grey
03.9511.14 - 3814lm Black



# **CERTIFICATIONS**