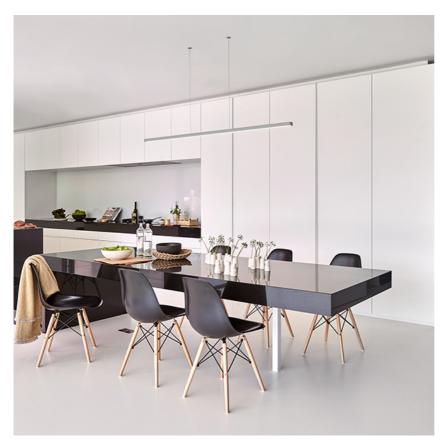

# **Super Line Down** designed by FLOS Architectural

<div>LED luminaire for general lighting with a signature minimalist and compact design, to be installed on ceilings by means of suspension. Power source included in installation kits must be ordered separately.

# Super Line Down designed by FLOS Architectural

<div>LED luminaire for general
lighting with a signature minimalist
and compact design, to be installed on
ceilings by means of suspension.
Power source included in installation
kits must be ordered separately./
div>