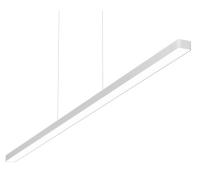

# **Super Line Down** designed by FLOS Architectural

<div>LED luminaire for general lighting with a signature minimalist and compact design, to be installed on ceilings by means of suspension. Power source included in installation kits must be ordered separately.

# Super Line Down designed by FLOS Architectural

<div>LED luminaire for general
lighting with a signature minimalist
and compact design, to be installed on
ceilings by means of suspension.
Power source included in installation
kits must be ordered separately./
div>