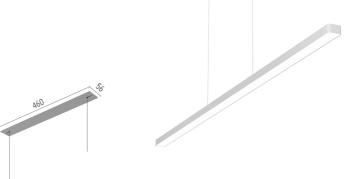

# **PHYSICAL**

**Length (mm)** 1500

Construction material Extruded aluminum

**Weight (kg)** 1,45

# **Super Line Down** designed by FLOS Architectural

<div>LED luminaire for general lighting with a signature minimalist and compact design, to be installed on ceilings by means of suspension. Power source included in installation kits must be ordered separately.

# Super Line Down designed by FLOS Architectural

<div>LED luminaire for general
lighting with a signature minimalist
and compact design, to be installed on
ceilings by means of suspension.
Power source included in installation
kits must be ordered separately./
div>