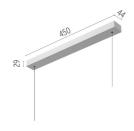

# **PHYSICAL**

**Length (mm)** 1500

Construction material Extruded aluminum

**Weight (kg)** 1,45

# **Super Line Down** designed by FLOS Architectural

<div>LED luminaire for general lighting with a signature minimalist and compact design, to be installed on ceilings by means of suspension. Power source included in installation kits must be ordered separately.