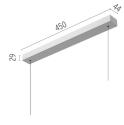

# **PHYSICAL**

**Length (mm)** 1500

Construction material Extruded aluminum

**Weight (kg)** 1,45

# **Super Line Down** designed by FLOS Architectural

<div>LED luminaire for general lighting with a signature minimalist and compact design, to be installed on ceilings by means of suspension. Power source included in installation kits must be ordered separately.