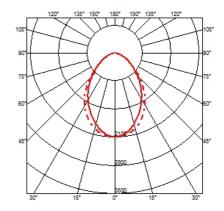

,6W 4794 lm 4000K CRI 90

**Environment** Indoor

### **OPTICAL**

AimingFixedLight distribution symmetrySymmetricBeam angle76°

### **ELECTRICAL**

Transformer availability Included
Transformer mounting Remote

Transformer type Electronic, Electronic dimmable dali

Emergency Without Insulation class Class III

# **PHYSICAL**

**Length (mm)** 1500

Construction material Extruded aluminum

**Weight (kg)** 1,45





# **Super Line Down** designed by FLOS Architectural

<div>LED luminaire for general lighting with a signature minimalist and compact design, to be installed on ceilings by means of suspension. Power source included in installation kits must be ordered separately.

03.9511.40 - 3814lm White
03.9511.02 - 3814lm Grey
03.9511.14 - 3814lm Black



### **CERTIFICATIONS**















# **FLOS**

### **Super Line Down . Accessories**

### **Electrical**













Recessed Kit. 60W – I 10/220V Power Supply Included Non Dimmable

08.0522.14

**Super Line Down** designed by FLOS Architectural

<div>LED luminaire for general lighting with a signature minimalist and compact design, to be installed on ceilings by means of suspension. Power source included in installation kits must be ordered separately.





Surface Kit. 60W – 110/220V Power Supply Included Non Dimmable



08.0524.40

08.0524.02

08.0524.14







08.0525.40 08.0525.02

08.0523.14

Remote Power Supply Kit. 60W – I 10/220V Power Supply Included Non Dimmable 08.0525.14

Remote Power Supply Kit.
60W – 110/220V Power
Supply Included Dali Version

1500 r 55

## **CERTIFICATIONS**















Recessed Kit.