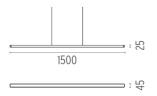

# **PHYSICAL**

**Length (mm)** 1500

Construction material Extruded aluminum

**Weight (kg)** 1,45

Remote Power Supply Kit.
60W – 110/220V Power
Supply Included Dali Version

1500 r 55