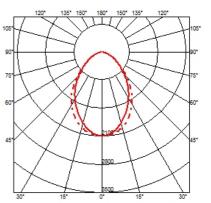

**















# **FLOS**

### **Super Line Down . Accessories**

### **Electrical**













Recessed Kit. 60W – I 10/220V Power Supply Included Non Dimmable

08.0522.14

**Super Line Down** designed by FLOS Architectural

<div>LED luminaire for general lighting with a signature minimalist and compact design, to be installed on ceilings by means of suspension. Power source included in installation kits must be ordered separately.





Surface Kit. 60W – 110/220V Power Supply Included Non Dimmable



08.0524.40

08.0524.02

08.0524.14







08.0525.40 08.0525.02

08.0523.14

Remote Power Supply Kit. 60W – I 10/220V Power Supply Included Non Dimmable 08.0525.14

Remote Power Supply Kit.
60W – 110/220V Power
Supply Included Dali Version

1500 r 55

## **CERTIFICATIONS**















Recessed Kit. 60W – 110/220V Power Supply Included Dali Version

08.0523.02





# Super Line Down . Lamps



**Top LED** 

Lamp category:

LED

Socket:

Special base

Lamp type:

Top LED



# Super Line Down designed by FLOS Architectural

<div>LED luminaire for general
lighting with a signature minimalist
and compact design, to be installed on
ceilings by means of suspension.
Power source included in installation
kits must be ordered separately./
div>

03.9511.40 - 3814lm White
03.9511.02 - 3814lm Grey
03.9511.14 - 3814lm Black



# **CERTIFICATIONS**