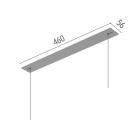

# **PHYSICAL**

**Length (mm)** 1500

Construction material Extruded aluminum

**Weight (kg)** 1,45

# **Super Line Down** designed by FLOS Architectural

<div>LED luminaire for general lighting with a signature minimalist and compact design, to be installed on ceilings by means of suspension. Power source included in installation kits must be ordered separately.