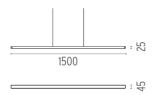

# **PHYSICAL**

**Length (mm)** 1500

Construction material Extruded aluminum

**Weight (kg)** 1,45