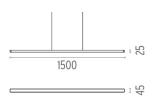

### **PHYSICAL**

**Length (mm)** 1500

Construction material Extruded aluminum

**Weight (kg)** 1,45