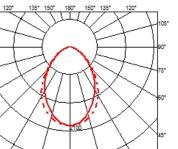

08.0523.40 08.0523.02 08.0523.14

Remote Power Supply Kit. 60W – I I 0/220V Power Supply Included Non Dimmable

08.0524.02

08.0524.14

Remote Power Supply Kit. 60W – I 10/220V Power Supply Included Dali Version

### **CERTIFICATIONS**



















### Super Line Down . Lamps



**Top LED** 

Lamp category:

LED

Socket:

Special base

Lamp type:

Top LED



# Super Line Down designed by FLOS Architectural

<div>LED luminaire for general lighting with a signature minimalist and compact design, to be installed on ceilings by means of suspension. Power source included in installation kits must be ordered separately.

| 03.9510.40 - 3571lm | White |
|---------------------|-------|
| 03.9510.02 - 3571lm | Grey  |
| 03.9510.14 - 3571lm | Black |



### **CERTIFICATIONS**