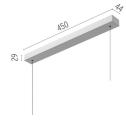

### **PHYSICAL**

**Length (mm)** 1500

Construction material Extruded aluminum

**Weight (kg)** 1,45