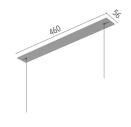

### **PHYSICAL**

**Length (mm)** 1500

Construction material Extruded aluminum

**Weight (kg)** 1,45