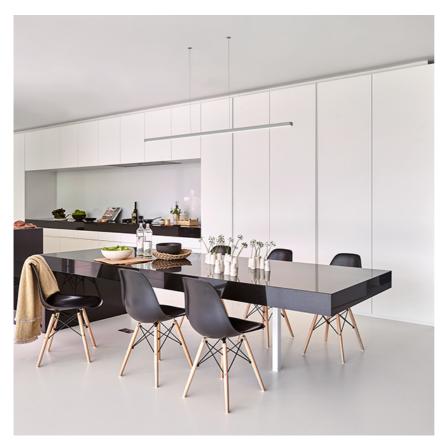

# **Super Line Down** designed by FLOS Architectural

<div>LED luminaire for general lighting with a signature minimalist and compact design, to be installed on ceilings by means of suspension. Power source included in installation kits must be ordered separately.

# Super Line Down designed by FLOS Architectural

<div>LED luminaire for general lighting with a signature minimalist and compact design, to be installed on ceilings by means of suspension. Power source included in installation kits must be ordered separately.