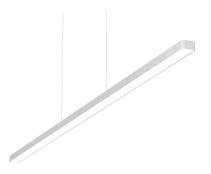

# **Super Line Down** designed by FLOS Architectural

<div>LED luminaire for general lighting with a signature minimalist and compact design, to be installed on ceilings by means of suspension. Power source included in installation kits must be ordered separately.

# Super Line Down designed by FLOS Architectural

<div>LED luminaire for general lighting with a signature minimalist and compact design, to be installed on ceilings by means of suspension. Power source included in installation kits must be ordered separately.