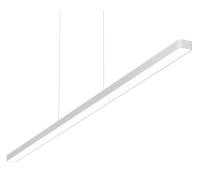

### **SUPER LINE DOWN**

Number of heads

**Mounting** Pendant

Lamps description Top LED 38,6W 4488 lm 3000K CRI 90

**Environment** Indoor

### **PHYSICAL**

**Length (mm)** 1500

Construction material Extruded aluminum

**Weight (kg)** 1,45

# **Super Line Down** designed by FLOS Architectural

<div>LED luminaire for general lighting with a signature minimalist and compact design, to be installed on ceilings by means of suspension. Power source included in installation kits must be ordered separately.

# Super Line Down designed by FLOS Architectural

<div>LED luminaire for general lighting with a signature minimalist and compact design, to be installed on ceilings by means of suspension. Power source included in installation kits must be ordered separately.