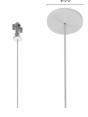

### **SUPER LINE DOWN**

Number of heads

**Mounting** Pendant

Lamps description Top LED 38,6W 4488 lm 3000K CRI 90

**Environment** Indoor

### **PHYSICAL**

**Length (mm)** 1500

Construction material Extruded aluminum

**Weight (kg)** 1,45

# **Super Line Down** designed by FLOS Architectural

<div>LED luminaire for general lighting with a signature minimalist and compact design, to be installed on ceilings by means of suspension. Power source included in installation kits must be ordered separately.

# Super Line Down designed by FLOS Architectural

<div>LED luminaire for general lighting with a signature minimalist and compact design, to be installed on ceilings by means of suspension. Power source included in installation kits must be ordered separately.