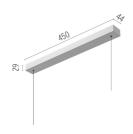

### **PHYSICAL**

**Length (mm)** 1500

Construction material Extruded aluminum

**Weight (kg)** 1,45