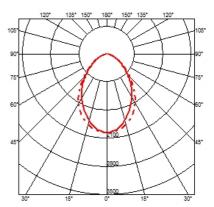

on ceilings by means of suspension. Power source included in installation kits must be ordered separately.

03.9510.40 - 3571lm White
03.9510.02 - 3571lm Grey
03.9510.14 - 3571lm Black



### **CERTIFICATIONS**















### **Super Line Down . Accessories**

### **Electrical**













div>



08.0520.02



Recessed Kit. 60W – 110/220V Power Supply Included Non Dimmable

08.0522.14



ceilings by means of suspension. Power source included in installation kits must be ordered separately.</







08.0525.40

08.0525.02

08.0525.14





08.0523.40 08.0523.02 08.0523.14

Remote Power Supply Kit. 60W – I I 0/220V Power Supply Included Non Dimmable

08.0524.02

08.0524.14

Remote Power Supply Kit. 60W – I 10/220V Power Supply Included Dali Version

### **CERTIFICATIONS**



















### Super Line Down . Lamps



**Top LED** 

Lamp category:

LED

Socket:

Special base

Lamp type:

Top LED



# Super Line Down designed by FLOS Architectural

<div>LED luminaire for general lighting with a signature minimalist and compact design, to be installed on ceilings by means of suspension. Power source included in installation kits must be ordered separately.

| 03.9510.40 - 3571lm | White |
|---------------------|-------|
| 03.9510.02 - 3571lm | Grey  |
| 03.9510.14 - 3571lm | Black |



### **CERTIFICATIONS**