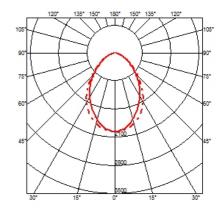

W 4488 lm 3000K CRI 90

**Environment** Indoor

### **OPTICAL**

AimingFixedLight distribution symmetrySymmetricBeam angle76°

### **ELECTRICAL**

Transformer availability Included
Transformer mounting Remote

Transformer type Electronic, Electronic dimmable dali

Emergency Without Insulation class Class III

### **PHYSICAL**

**Length (mm)** 1500

Construction material Extruded aluminum

**Weight (kg)** 1,45





# **Super Line Down** designed by FLOS Architectural

<div>LED luminaire for general lighting with a signature minimalist and compact design, to be installed on ceilings by means of suspension. Power source included in installation kits must be ordered separately.

03.9510.40 - 3571lm White
03.9510.02 - 3571lm Grey
03.9510.14 - 3571lm Black



### **CERTIFICATIONS**















### **Super Line Down . Accessories**

### **Electrical**













div>



08.0520.02



Recessed Kit. 60W – 110/220V Power Supply Included Non Dimmable

08.0522.14



ceilings by means of suspension. Power source included in installation kits must be ordered separately.</







08.0525.40

08.0525.02

08.0525.14





08.0523.40 08.0523.02 08.0523.14

Remote Power Supply Kit. 60W – I I 0/220V Power Supply Included Non Dimmable

08.0524.02

08.0524.14

Remote Power Supply Kit. 60W – I 10/220V Power Supply Included Dali Version

### **CERTIFICATIONS**



















### Super Line Down . Lamps



**Top LED** 

Lamp category:

LED

Socket:

Special base

Lamp type:

Top LED



# Super Line Down designed by FLOS Architectural

<div>LED luminaire for general lighting with a signature