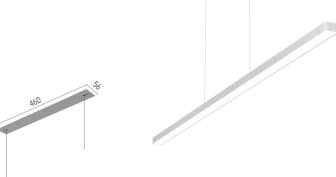

### **PHYSICAL**

**Length (mm)** 1500

Construction material Extruded aluminum

**Weight (kg)** 1,45

# **Super Line Down** designed by FLOS Architectural

<div>LED luminaire for general lighting with a signature minimalist and compact design, to be installed on ceilings by means of suspension. Power source included in installation kits must be ordered separately.