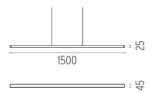

### **PHYSICAL**

**Length (mm)** 1500

Construction material Extruded aluminum

**Weight (kg)** 1,45