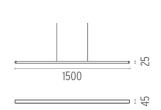

### **PHYSICAL**

**Length (mm)** 1500

Construction material Extruded aluminum

**Weight (kg)** 1,45