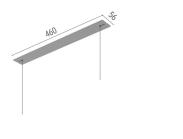

### **PHYSICAL**

**Length (mm)** 1500

Construction material Extruded aluminum

Weight (kg) 1,45