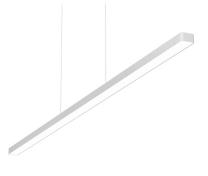

# **Super Line Up&Down Indirect** designed by FLOS Architectural

<div>LED luminaire for direct and indirect lighting with a signature minimalist and compact design, to be installed on ceilings by means of suspension. Power source included in installation kits must be ordered separately.

<div>LED luminaire for direct and indirect lighting with a signature minimalist and compact design, to be installed on ceilings by means of suspension. Power source included in installation kits must be ordered separately.</div>

## Super Line Up&Down Indirect designed by FLOS Architectural

<div>LED luminaire for direct and indirect lighting with a signature minimalist and compact design, to be installed on ceilings by means of suspension. Power source included in installation kits must be ordered separately.