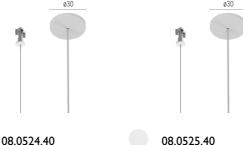

### **Electrical**

Recessed Kit. 60W – 110/220V Power Supply Included Non Dimmable

Surface Kit. 60W – 110/220V Power Supply Included Non Dimmable

08.0523.14

Recessed Kit. 60W – 110/220V Power Supply Included Dali Version

08.0525.14

Remote Power Supply Kit. 60W – I I 0/220V Power Supply Included Non Dimmable

Remote Power Supply Kit. 60W – I 10/220V Power Supply Included Dali Version

Super Line Up&Down Indirect designed by FLOS Architectural