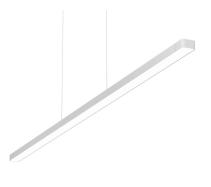

# **Super Line Up&Down Indirect** designed by FLOS Architectural

<div>LED luminaire for direct and indirect lighting with a signature minimalist and compact design, to be installed on ceilings by means of suspension. Power source included in installation kits must be ordered separately.

<div>LED luminaire for direct and indirect lighting with a signature minimalist and compact design, to be installed on ceilings by means of suspension. Power source included in installation kits must be ordered separately.</div>

## Super Line Up&Down Indirect designed by FLOS Architectural

<div>LED luminaire for direct and indirect lighting with a signature minimalist and compact design, to be installed on ceilings by means of suspension. Power source included in installation kits must be ordered separately.