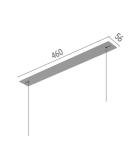

### **Electrical**

Recessed Kit. 60W – 110/220V Power Supply Included Non Dimmable

Surface Kit. 60W – 110/220V Power Supply Included Non Dimmable

08.0523.14

Recessed Kit. 60W – 110/220V Power Supply Included Dali Version

08.0525.14

Remote Power Supply Kit. 60W – I I 0/220V Power Supply Included Non Dimmable

Remote Power Supply Kit. 60W – I 10/220V Power Supply Included Dali Version

Super Line Up&Down Indirect designed by FLOS Architectural