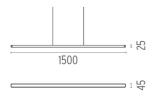

### **PHYSICAL**

**Length (mm)** 1500

Construction material Extruded aluminum

Weight (kg) 1,45