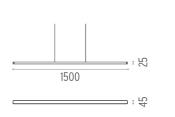

### **PHYSICAL**

**Length (mm)** 1500

Construction material Extruded aluminum

Weight (kg) 1,45