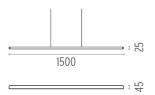

### **PHYSICAL**

**Length (mm)** 1500

Construction material Extruded aluminum

Weight (kg) 1,45