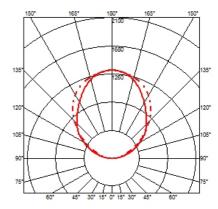

### **OPTICAL**

Aiming Fixed

**Light distribution symmetry** Direct - Indirect **Beam angle** Up 101° / Down 76°