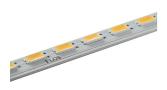

# **Super Line Up&Down Indirect** designed by FLOS Architectural

<div>LED luminaire for direct and indirect lighting with a signature minimalist and compact design, to be installed on ceilings by means of suspension. Power source included in installation kits must be ordered separately.

<div>LED luminaire for direct and indirect lighting with a signature minimalist and compact design, to be installed on ceilings by means of suspension. Power source included in installation kits must be ordered separately.</div>

## Super Line Up&Down Indirect designed by FLOS Architectural

<div>LED luminaire for direct and indirect lighting with a signature minimalist and compact design, to be installed on ceilings by means of suspension. Power source included in installation kits must be ordered separately.