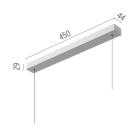

### **PHYSICAL**

**Length (mm)** 1500

Construction material Extruded aluminum

Weight (kg) 1,45