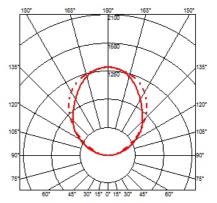

### **OPTICAL**

Aiming Fixed

**Light distribution symmetry** Direct - Indirect **Beam angle** Up 101° / Down 76°