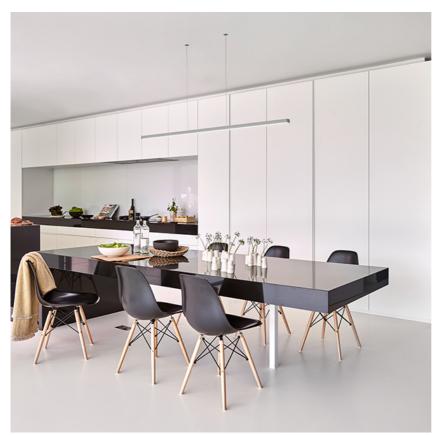

# **Super Line Up&Down Indirect** designed by FLOS Architectural

<div>LED luminaire for direct and indirect lighting with a signature minimalist and compact design, to be installed on ceilings by means of suspension. Power source included in installation kits must be ordered separately.

<div>LED luminaire for direct and indirect lighting with a signature minimalist and compact design, to be installed on ceilings by means of suspension. Power source included in installation kits must be ordered separately.</div>

## Super Line Up&Down Indirect designed by FLOS Architectural

<div>LED luminaire for direct and indirect lighting with a signature minimalist and compact design, to be installed on ceilings by means of suspension. Power source included in installation kits must be ordered separately.