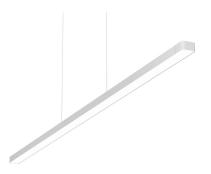

# **Super Line Up&Down Indirect** designed by FLOS Architectural

<div>LED luminaire for direct and indirect lighting with a signature minimalist and compact design, to be installed on ceilings by means of suspension. Power source included in installation kits must be ordered separately.

### **PHYSICAL**

**Length (mm)** 1500

Construction material Extruded aluminum

Weight (kg) 1,45