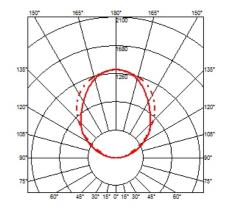

### **OPTICAL**

Aiming Fixed

**Light distribution symmetry** Direct - Indirect **Beam angle** Up 101° / Down 76°