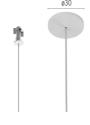

### **Electrical**

Recessed Kit. 60W – 110/220V Power Supply Included Non Dimmable

Surface Kit. 60W – 110/220V Power Supply Included Non Dimmable

08.0523.14

Recessed Kit. 60W – 110/220V Power Supply Included Dali Version

08.0525.14

Remote Power Supply Kit. 60W – I I 0/220V Power Supply Included Non Dimmable

Remote Power Supply Kit. 60W – I 10/220V Power Supply Included Dali Version

Super Line Up&Down Indirect designed by FLOS Architectural