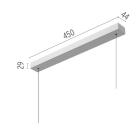

### **PHYSICAL**

**Length (mm)** 1500

Construction material Extruded aluminum

Weight (kg) 1,45