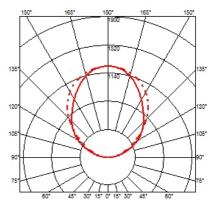

### **OPTICAL**

Aiming Fixed

**Light distribution symmetry** Direct - Indirect **Beam angle** Up 101° / Down 76°