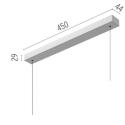

### **PHYSICAL**

**Length (mm)** 1500

Construction material Extruded aluminum

**Weight (kg)** 1,45

# **Super Line Up&Down Indirect** designed by FLOS Architectural

<div>LED luminaire for direct and indirect lighting with a signature minimalist and compact design, to be installed on ceilings by means of suspension. Power source included in installation kits must be ordered separately.

## Super Line Up&Down Indirect designed by FLOS Architectural

<div>LED luminaire for direct and indirect lighting with a signature minimalist and compact design, to be installed on ceilings by means of suspension. Power source included in installation kits must be ordered separately.