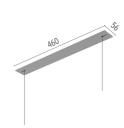

### **PHYSICAL**

**Length (mm)** 1500

Construction material Extruded aluminum

**Weight (kg)** 1,45