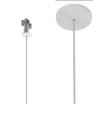

# **Super Line Up&Down Indirect** designed by FLOS Architectural

<div>LED luminaire for direct and indirect lighting with a signature minimalist and compact design, to be installed on ceilings by means of suspension. Power source included in installation kits must be ordered separately.

## Super Line Up&Down Indirect designed by FLOS Architectural

<div>LED luminaire for direct and indirect lighting with a signature minimalist and compact design, to be installed on ceilings by means of suspension. Power source included in installation kits must be ordered separately.