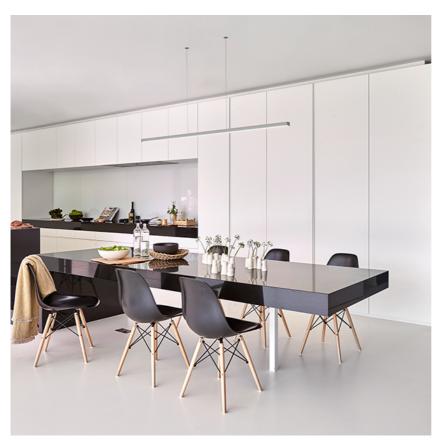

# **Super Line Up&Down Indirect** designed by FLOS Architectural

<div>LED luminaire for direct and indirect lighting with a signature minimalist and compact design, to be installed on ceilings by means of suspension. Power source included in installation kits must be ordered separately.

## Super Line Up&Down Indirect designed by FLOS Architectural

<div>LED luminaire for direct and indirect lighting with a signature minimalist and compact design, to be installed on ceilings by means of suspension. Power source included in installation kits must be ordered separately.