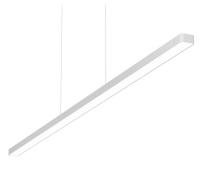

# **Super Line Up&Down Indirect** designed by FLOS Architectural

<div>LED luminaire for direct and indirect lighting with a signature minimalist and compact design, to be installed on ceilings by means of suspension. Power source included in installation kits must be ordered separately.

## Super Line Up&Down Indirect designed by FLOS Architectural

<div>LED luminaire for direct and indirect lighting with a signature minimalist and compact design, to be installed on ceilings by means of suspension. Power source included in installation kits must be ordered separately.