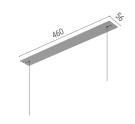

### **PHYSICAL**

**Length (mm)** 1500

Construction material Extruded aluminum

**Weight (kg)** 1,45