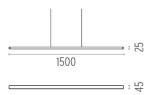

### **PHYSICAL**

**Length (mm)** 1500

Construction material Extruded aluminum

**Weight (kg)** 1,45