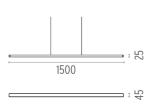

### **PHYSICAL**

**Length (mm)** 1500

Construction material Extruded aluminum

**Weight (kg)** 1,45