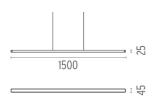

### **PHYSICAL**

**Length (mm)** 1500

Construction material Extruded aluminum

**Weight (kg)** 1,45