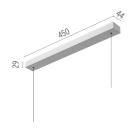

### **PHYSICAL**

**Length (mm)** 1500

Construction material Extruded aluminum

**Weight (kg)** 1,45

# **Super Line Up&Down Indirect** designed by FLOS Architectural

<div>LED luminaire for direct and indirect lighting with a signature minimalist and compact design, to be installed on ceilings by means of suspension. Power source included in installation kits must be ordered separately.

## Super Line Up&Down Indirect designed by FLOS Architectural

<div>LED luminaire for direct and indirect lighting with a signature minimalist and compact design, to be installed on ceilings by means of suspension. Power source included in installation kits must be ordered separately.