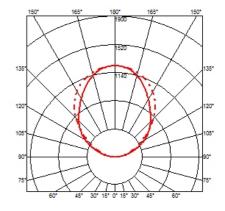

### **OPTICAL**

Aiming Fixed

**Light distribution symmetry** Direct - Indirect **Beam angle** Up 101° / Down 76°