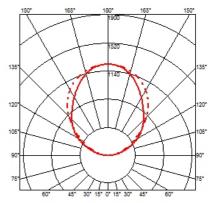

### **OPTICAL**

Aiming Fixed

**Light distribution symmetry** Direct - Indirect **Beam angle** Up 101° / Down 76°