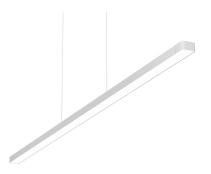

# **Super Line Up&Down Indirect** designed by FLOS Architectural

<div>LED luminaire for direct and indirect lighting with a signature minimalist and compact design, to be installed on ceilings by means of suspension. Power source included in installation kits must be ordered separately.

## Super Line Up&Down Indirect designed by FLOS Architectural

<div>LED luminaire for direct and indirect lighting with a signature minimalist and compact design, to be installed on ceilings by means of suspension. Power source included in installation kits must be ordered separately.