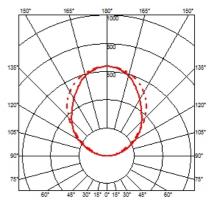

### **OPTICAL**

Aiming Fixed

**Light distribution symmetry** Direct - Indirect **Beam angle** Up 100° / Down 76°