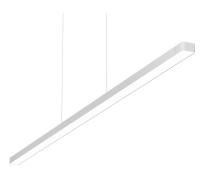

# **Super Line Up&Down Direct** designed by FLOS Architectural

LED luminaire for direct and indirect lighting with a signature minimalist and compact design, to be installed on ceilings by means of suspension. Power source included in installation kits must be ordered separately.<
nextline>

## Super Line Up&Down Direct designed by FLOS Architectural

LED luminaire for direct and indirect lighting with a signature minimalist and compact design, to be installed on ceilings by means of suspension. Power source included in installation kits must be ordered separately.</