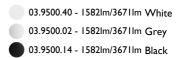

03.9500.40 - 1582lm/3671lm White 03.9500.02 - 1582lm/3671lm Grey 03.9500.14 - 1582lm/3671lm Black

03.9500.40 - 1582lm/3671lm White

03.9500.02 - I582lm/3671lm Grey

03.9500.14 - 1582lm/3671lm Black