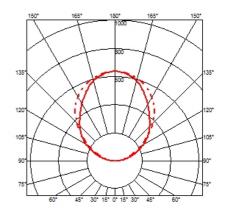

### **OPTICAL**

Aiming Fixed

**Light distribution symmetry** Direct - Indirect **Beam angle** Up 100° / Down 76°