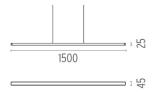

### **PHYSICAL**

**Length (mm)** 1500

Construction material Extruded aluminum

**Weight (kg)** 1,45