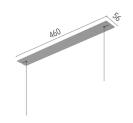

### **PHYSICAL**

**Length (mm)** 1500

Construction material Extruded aluminum

**Weight (kg)** 1,45