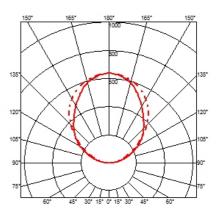

### **OPTICAL**

Aiming Fixed

**Light distribution symmetry** Direct - Indirect **Beam angle** Up 100° / Down 76°