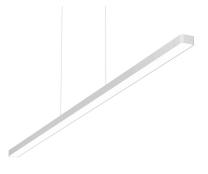

### **PHYSICAL**

**Length (mm)** 1500

Construction material Extruded aluminum

**Weight (kg)** 1,45

# **Super Line Up&Down Direct** designed by FLOS Architectural

LED luminaire for direct and indirect lighting with a signature minimalist and compact design, to be installed on ceilings by means of suspension. Power source included in installation kits must be ordered separately.<
nextline>

## Super Line Up&Down Direct designed by FLOS Architectural

LED luminaire for direct and indirect lighting with a signature minimalist and compact design, to be installed on ceilings by means of suspension. Power source included in installation kits must be ordered separately.</