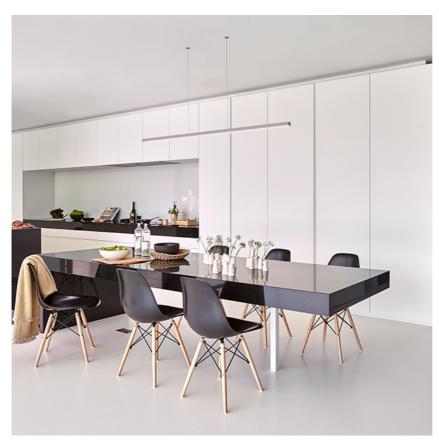

# **Super Line Up&Down Direct** designed by FLOS Architectural

LED luminaire for direct and indirect lighting with a signature minimalist and compact design, to be installed on ceilings by means of suspension. Power source included in installation kits must be ordered separately.<
nextline>

## Super Line Up&Down Direct designed by FLOS Architectural

LED luminaire for direct and indirect lighting with a signature minimalist and compact design, to be installed on ceilings by means of suspension. Power source included in installation kits must be ordered separately.</