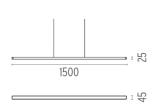

### **PHYSICAL**

**Length (mm)** 1500

Construction material Extruded aluminum

**Weight (kg)** 1,45