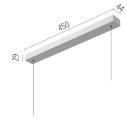

### **PHYSICAL**

**Length (mm)** 1500

Construction material Extruded aluminum

**Weight (kg)** 1,45

# **Super Line Up&Down Direct** designed by FLOS Architectural

LED luminaire for direct and indirect lighting with a signature minimalist and compact design, to be installed on ceilings by means of suspension. Power source included in installation kits must be ordered separately.<
nextline>