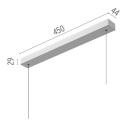

### **PHYSICAL**

**Length (mm)** 1500

Construction material Extruded aluminum

**Weight (kg)** 1,45

# **Super Line Up&Down Direct** designed by FLOS Architectural

LED luminaire for direct and indirect lighting with a signature minimalist and compact design, to be installed on ceilings by means of suspension. Power source included in installation kits must be ordered separately.<
nextline>