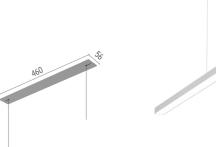

### **PHYSICAL**

**Length (mm)** 1500

Construction material Extruded aluminum

**Weight (kg)** 1,45

# **Super Line Up&Down Direct** designed by FLOS Architectural

LED luminaire for direct and indirect lighting with a signature minimalist and compact design, to be installed on ceilings by means of suspension. Power source included in installation kits must be ordered separately.<
nextline>