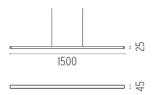

### **PHYSICAL**

**Length (mm)** 1500

Construction material Extruded aluminum

**Weight (kg)** 1,45