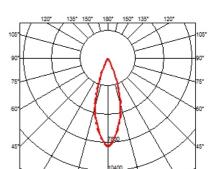

### OPTICAL

AimingAdjustableLight distribution symmetrySymmetricBeam angle33° Flood