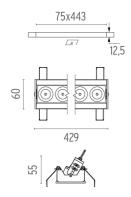

#### PHYSICAL

| Recessed depth (mm) |  |
|---------------------|--|
| Weight (kg)         |  |

75 0,66

# FLOS

Mounting