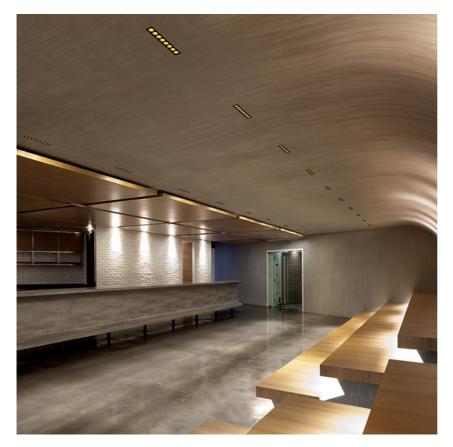

# Light Shadow Adjustable No Trim Dali Version 12 Spots Optic Flood

designed by FLOS Architectural

Recessed integrated luminaire with 12 LED lighting spots. Remote power supply included.

| 🖉 03.9475.40.DA - 2523lm      | White / White     |
|-------------------------------|-------------------|
| 03.9475.14.DA - 2523lm        | Black / White     |
| aligned 3.9477.40.DA - 2580lm | White / Chrome    |
| 🚺 03.9477.14.DA - 2580lm      | Black / Chrome    |
| 🥖 03.9478.40.DA - 2500lm      | White / Matt Gold |
| 💋 03.9478.14.DA - 2500lm      | Black / Matt Gold |
| 🟉 03.9476.40.DA - 24511m      | White / Black     |
| 03.9476.14.DA - 24511m        | Black / Black     |
|                               |                   |

# Light Shadow Adjustable No Trim Dali Version 12 Spots Optic Flood . Accessories

Light Shadow Adjustable No Trim Dali Version 12 Spots Optic Flood 08.0518.00 08.0059.90 designed by FLOS Architectural Recessed integrated luminaire with 12 Pre-installation frame. Accessory for mounting of LED lighting spots. Remote power Adjustable No Trim 12L No Trim continuous line supply included. Accessory for mounting of No Trim continuous line. Each accessory allows connection between two No Trim pre-03.9475.40.DA - 2523Im White / White installation frames. 03.9475.14.DA - 2523Im Black / White 03.9477.40.DA - 2580lm White / Chrome 03.9477.14.DA - 2580lm Black / Chrome d 03.9478.40.DA - 2500lm White / Matt Gold 03.9478.14.DA - 2500lm Black / Matt Gold