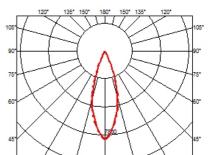

### OPTICAL

AimingAdjustableLight distribution symmetrySymmetricBeam angle33° Flood