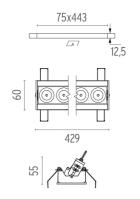

#### PHYSICAL

| Recessed depth (mm) |  |
|---------------------|--|
| Weight (kg)         |  |

75 0,66

# FLOS

Mounting