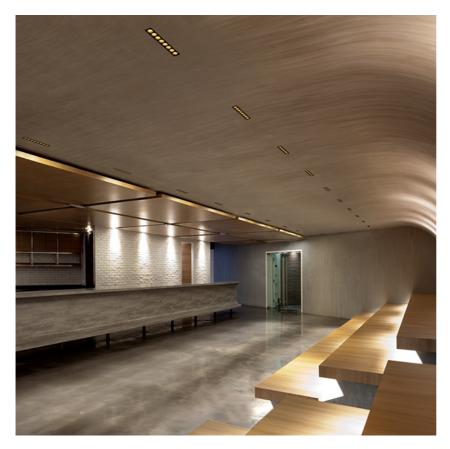

designed by FLOS Architectural

Recessed integrated luminaire with 12 LED lighting spots. Remote power supply included.

03.9465.40.DA - 2364lm White / White

03.9465.14.DA - 2364lm Black / White

03.9467.40.DA - 2417lm White / Chrome

Light Shadow Adjustable No Trim Dali Version 12 Spots Optic Flood

designed by FLOS Architectural

Recessed integrated luminaire with 12 LED lighting spots. Remote power supply included.

03.9465.40.DA - 2364lm White / White