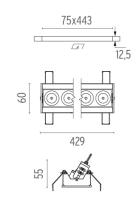

Transformer type Electronic dimmable dali

Emergency Without Insulation class Class II

**PHYSICAL** 

Recessed depth (mm) 75 Weight (kg) 0,66

Light Shadow Adjustable No Trim Dali Version 12 Spots Optic Flood

#### Mounting

08.0518.00

08.0059.90

Pre-installation frame. Adjustable No Trim 12L Accessory for mounting of No Trim continuous line

Accessory for mounting of No Trim continuous line. Each accessory allows connection between two No Trim pre-installation frames.