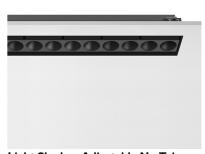

designed by FLOS Architectural

Recessed integrated luminaire with 12 LED lighting spots. Remote power supply included.

03.9465.40.DA - 2364lm White / White

03.9465.14.DA - 2364lm Black / White

03.9467.40.DA - 2417lm White / Chrome

Light Shadow Adjustable No Trim Dali Version 12 Spots Optic Flood

designed by FLOS Architectural

Recessed integrated luminaire with 12 LED lighting spots. Remote power supply included.

03.9465.40.DA - 2364lm White / White