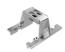

#### Mounting

08.0518.00

08.0059.90

Pre-installation frame. Adjustable No Trim 12L Accessory for mounting of No Trim continuous line

Accessory for mounting of No Trim continuous line. Each accessory allows connection between two No Trim pre-installation frames.