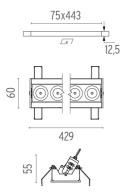

### LIGHT SHADOW ADJUSTABLE NO TRIM DALI VERSION 12 SPOTS OPTIC FLOOD

Mounting Ceiling recessed

Lamps descriptionPower LED 32,4W 3120 lm 2700K CRI 90Luminaire luminous fluxExtreme Cut-off. See reference number

**Environment** Indoor

Notes It requires an pre-installation frame, to be ordered separately

**OPTICAL** 

Aiming Adjustable
Light distribution symmetry Symmetric
Beam angle 33° Flood

**ELECTRICAL** 

Transformer availability Included
Transformer mounting Remote

Transformer type Electronic dimmable dali

Emergency Without Insulation class Class II

**PHYSICAL** 

Recessed depth (mm) 75 Weight (kg) 0,66

Light Shadow Adjustable No Trim Dali Version 12 Spots Optic Flood