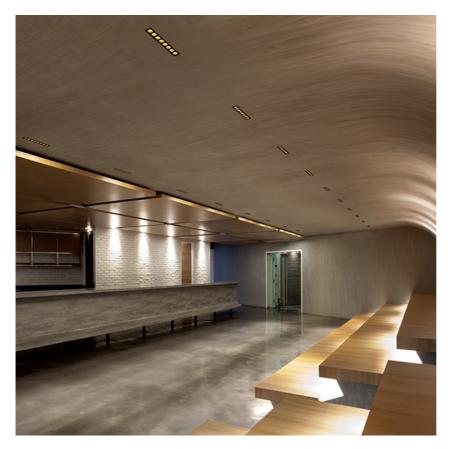

designed by FLOS Architectural

Recessed integrated luminaire with 12 LED lighting spots. Remote power supply included.

03.9460.40.DA - 2369lm White / White

03.9460.14.DA - 2369lm Black / White

03.9462.40.DA - 2402lm White / Chrome

Light Shadow Adjustable No Trim Dali Version 12 Spots Optic Medium

designed by FLOS Architectural

Recessed integrated luminaire with 12 LED lighting spots. Remote power supply included.

03.9460.40.DA - 2369lm White / White