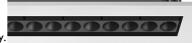

#### LIGHT SHADOW ADJUSTABLE NO TRIM DALI VERSION 12 SPOTS OPTIC MEDIUM

Mounting Ceiling recessed

Lamps descriptionPower LED 32,4W 3120 lm 2700K CRI 90Luminaire luminous fluxExtreme Cut-off. See reference number

designed by FLOS Architectural

Recessed integrated luminaire with 12 LED lighting spots. Remote power supply included.

03.9460.40.DA - 2369lm White / White

03.9460.14.DA - 2369lm Black / White

03.9462.40.DA - 2402lm White / Chrome

Light Shadow Adjustable No Trim Dali Version 12 Spots Optic Medium

designed by FLOS Architectural

Recessed integrated luminaire with 12 LED lighting spots. Remote power supply included.

03.9460.40.DA - 2369lm White / White