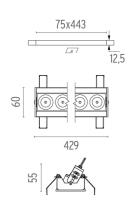

Transformer type Electronic dimmable dali

Emergency Without Insulation class Class II

**PHYSICAL** 

Recessed depth (mm) 75 Weight (kg) 0,66

Light Shadow Adjustable No Trim Dali Version 12 Spots Optic Medium

#### LIGHT SHADOW ADJUSTABLE NO TRIM DALI VERSION 12 SPOTS OPTIC MEDIUM

Mounting Ceiling recessed

Lamps descriptionPower LED 32,4W 3120 lm 2700K CRI 90Luminaire luminous fluxExtreme Cut-off. See reference number