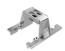

#### Mounting

08.0518.00

08.0059.90

Pre-installation frame. Adjustable No Trim 12L Accessory for mounting of No Trim continuous line

Accessory for mounting of No Trim continuous line. Each accessory allows connection between two No Trim pre-installation frames.