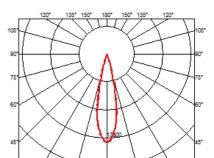

**Environment** Indoor

Notes It requires an pre-installation frame, to be ordered separately

**OPTICAL** 

Aiming Adjustable
Light distribution symmetry Symmetric
Beam angle 23° Medium

**ELECTRICAL** 

Transformer availability Included
Transformer mounting Remote

#### LIGHT SHADOW ADJUSTABLE NO TRIM DALI VERSION 12 SPOTS OPTIC MEDIUM

Mounting Ceiling recessed

Lamps descriptionPower LED 32,4W 3120 lm 2700K CRI 90Luminaire luminous fluxExtreme Cut-off. See reference number