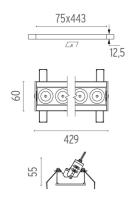

#### LIGHT SHADOW ADJUSTABLE NO TRIM DALI VERSION 12 SPOTS OPTIC MEDIUM

Mounting Ceiling recessed

Lamps descriptionPower LED 32,4W 3120 lm 2700K CRI 90Luminaire luminous fluxExtreme Cut-off. See reference number

**Environment** Indoor

Notes It requires an pre-installation frame, to be ordered separately

**OPTICAL** 

Aiming Adjustable
Light distribution symmetry Symmetric
Beam angle 23° Medium

**ELECTRICAL** 

Transformer availability Included
Transformer mounting Remote

Transformer type Electronic dimmable dali

Emergency Without Insulation class Class II

**PHYSICAL** 

Recessed depth (mm) 75 Weight (kg) 0,66

Light Shadow Adjustable No Trim Dali Version 12 Spots Optic Medium

#### Mounting

08.0518.00

08.0059.90

Pre-installation frame. Adjustable No Trim 12L Accessory for mounting of No Trim continuous line

Accessory for mounting of No Trim continuous line. Each accessory allows connection between two No Trim pre-installation frames.