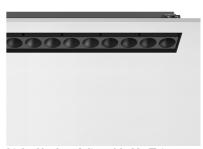

#### LIGHT SHADOW ADJUSTABLE NO TRIM DALI VERSION 12 SPOTS OPTIC MEDIUM

Mounting Ceiling recessed

Lamps descriptionPower LED 32,4W 3120 lm 2700K CRI 90Luminaire luminous fluxExtreme Cut-off. See reference number

designed by FLOS Architectural

Recessed integrated luminaire with 12 LED lighting spots. Remote power supply included.

03.9460.40.DA - 2369lm White / White

03.9460.14.DA - 2369lm Black / White

03.9462.40.DA - 2402lm White / Chrome

Light Shadow Adjustable No Trim Dali Version 12 Spots Optic Medium

designed by FLOS Architectural

Recessed integrated luminaire with 12 LED lighting spots. Remote power supply included.

03.9460.40.DA - 2369lm White / White