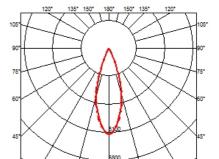

#### **OPTICAL**

Aiming Adjustable
Light distribution symmetry Symmetric
Beam angle 33° Flood