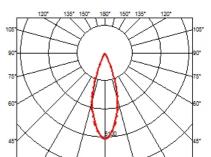

#### **OPTICAL**

Aiming Adjustable
Light distribution symmetry Symmetric
Beam angle 33° Flood