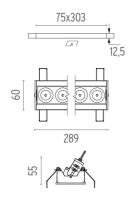

#### **OPTICAL**

Aiming Adjustable
Light distribution symmetry Symmetric
Beam angle 33° Flood

#### **ELECTRICAL**

Transformer availability Included
Transformer mounting Remote

Transformer type Electronic dimmable dali

Emergency Without Insulation class Class II

#### **PHYSICAL**

 Recessed depth (mm)
 75

 Weight (kg)
 0,50

designed by FLOS Architectural

Recessed integrated luminaire with 8 LED lighting spots. Remote power supply included.

03.9455.40.DA - 1682lm White / White