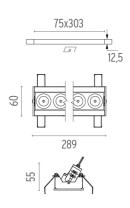

#### **PHYSICAL**

 Recessed depth (mm)
 75

 Weight (kg)
 0,50

designed by FLOS Architectural

Recessed integrated luminaire with 8 LED lighting spots. Remote power supply included.

03.9455.40.DA - 1682lm White / White

Light Shadow Adjustable No Trim Dali Version 8 Spots Optic Flood

designed by FLOS Architectural

Recessed integrated luminaire with 8 LED lighting spots. Remote power supply included.

03.9455.40.DA - 1682lm White / White