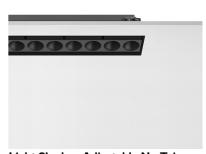

### LIGHT SHADOW ADJUSTABLE NO TRIM DALI VERSION 8 SPOTS OPTIC FLOOD

Mounting Ceiling recessed

Lamps descriptionPower LED 21,6W 2240 lm 3000K CRI 90Luminaire luminous fluxExtreme Cut-off. See reference number

#### **PHYSICAL**

 Recessed depth (mm)
 75

 Weight (kg)
 0,50

designed by FLOS Architectural

Recessed integrated luminaire with 8 LED lighting spots. Remote power supply included.

03.9455.40.DA - 1682lm White / White

Light Shadow Adjustable No Trim Dali Version 8 Spots Optic Flood

designed by FLOS Architectural

Recessed integrated luminaire with 8 LED lighting spots. Remote power supply included.

03.9455.40.DA - 1682lm White / White