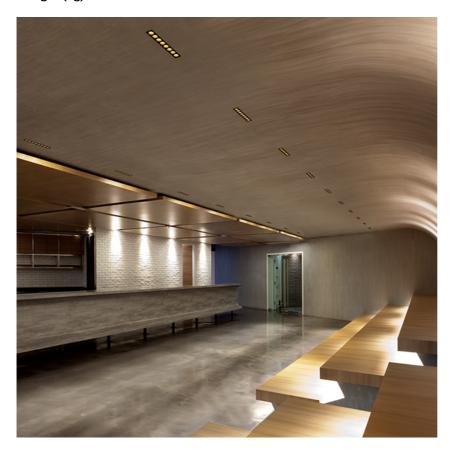

#### **PHYSICAL**

 Recessed depth (mm)
 75

 Weight (kg)
 0,50

designed by FLOS Architectural

Recessed integrated luminaire with 8 LED lighting spots. Remote power supply included.

03.9455.40.DA - 1682lm White / White

03.9455.14.DA - 1682lm Black / White

03.9457.40.DA - 1720lm White / Chrome

03.9457.14.DA - 1720lm Black / Chrome

03.9458.40.DA - 1667lm White / Matt Gold

03.9458.14.DA - 1667lm Black / Matt Gold

03.9456.40.DA - 1634lm White / Black

03.9456.14.DA - 1634lm Black / Black

Light Shadow Adjustable No Trim Dali Version 8 Spots Optic Flood

designed by FLOS Architectural

Recessed integrated luminaire with 8 LED lighting spots. Remote power supply included.

03.9455.40.DA - 1682lm White / White