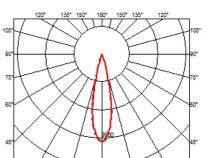

### **OPTICAL**

Aiming Adjustable
Light distribution symmetry Symmetric
Beam angle 23° Medium