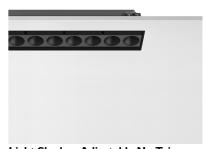

### LIGHT SHADOW ADJUSTABLE NO TRIM DALI VERSION 8 SPOTS OPTIC MEDIUM

Mounting Ceiling recessed

Lamps descriptionPower LED 21,6W 2240 lm 3000K CRI 90Luminaire luminous fluxExtreme Cut-off. See reference number

#### **PHYSICAL**

 Recessed depth (mm)
 75

 Weight (kg)
 0,50

designed by FLOS Architectural

Recessed integrated luminaire with 8 LED lighting spots. Remote power supply included.

03.9450.40.DA - 1686lm White / White

Light Shadow Adjustable No Trim Dali Version 8 Spots Optic Medium

designed by FLOS Architectural

Recessed integrated luminaire with 8 LED lighting spots. Remote power supply included.

03.9450.40.DA - 1686lm White / White