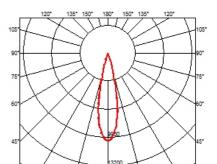

### **OPTICAL**

Aiming Adjustable
Light distribution symmetry Symmetric
Beam angle 23° Medium