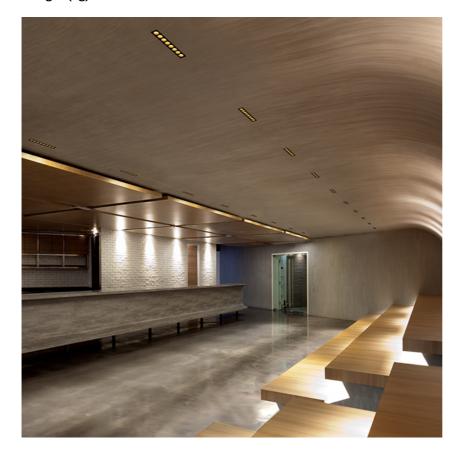

#### **PHYSICAL**

 Recessed depth (mm)
 75

 Weight (kg)
 0,50

designed by FLOS Architectural

Recessed integrated luminaire with 8 LED lighting spots. Remote power supply included.

03.9450.40.DA - 1686lm White / White

Light Shadow Adjustable No Trim Dali Version 8 Spots Optic Medium

designed by FLOS Architectural

Recessed integrated luminaire with 8 LED lighting spots. Remote power supply included.

03.9450.40.DA - 1686lm White / White