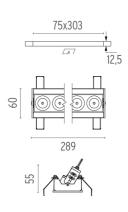

#### **PHYSICAL**

 Recessed depth (mm)
 75

 Weight (kg)
 0,50

designed by FLOS Architectural

Recessed integrated luminaire with 8 LED lighting spots. Remote power supply included.

03.9450.40.DA - 1686lm White / White

### Mounting

08.0517.00

08.0059.90

Pre-installation frame. Adjustable No Trim 8L Accessory for mounting of No Trim continuous line

Accessory for mounting of No Trim continuous line. Each accessory allows connection between two No Trim pre-installation frames.

Light Shadow Adjustable No Trim Dali Version 8 Spots Optic Medium

designed by FLOS Architectural

Recessed integrated luminaire with 8 LED lighting spots. Remote power supply included.

03.9450.40.DA - 1686lm White / White