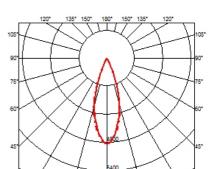

### OPTICAL

AimingAdjustableLight distribution symmetrySymmetricBeam angle33° Flood