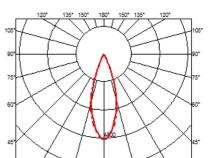

### OPTICAL

AimingAdjustableLight distribution symmetrySymmetricBeam angle33° Flood