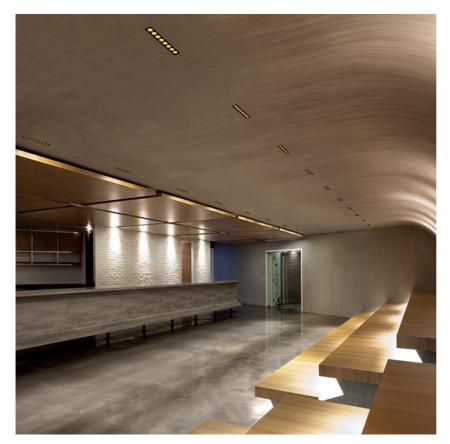

### LIGHT SHADOW ADJUSTABLE NO TRIM DALI VERSION 8 SPOTS OPTIC FLOOD

Mounting Lamps description Luminaire luminous flux Environment Notes Ceiling recessed Power LED 21,6W 2080 Im 2700K CRI 90 Extreme Cut-off. See reference number Indoor It requires an pre-installation frame, to be ordered separately.

#### Light Shadow Adjustable No Trim Dali Version 8 Spots Optic Flood

designed by FLOS Architectural

Recessed integrated luminaire with 8 LED lighting spots. Remote power supply included.

| 03.9445.40.DA - 1576lm      | White / White     |
|-----------------------------|-------------------|
| 03.9445.14.DA - 1576lm      | Black / White     |
| align 3.9447.40.DA - 16111m | White / Chrome    |
| 🜒 03.9447.14.DA - 16111m    | Black / Chrome    |
| 🥖 03.9448.40.DA - 1562lm    | White / Matt Gold |
| 💋 03.9448.14.DA - 1562lm    | Black / Matt Gold |
| 03.9446.40.DA - 15311m      | White / Black     |
| 03.9446.14.DA - 15311m      | Black / Black     |
|                             |                   |

Recessed integrated luminaire with 8 LED lighting spots. Remote power supply included.

|   | 03.9445.40.DA - 1576lm | White / White     |
|---|------------------------|-------------------|
| • | 03.9445.14.DA - 1576lm | Black / White     |
|   | 03.9447.40.DA - 16111m | White / Chrome    |
|   | 03.9447.14.DA - 16111m | Black / Chrome    |
|   | 03.9448.40.DA - 1562lm | White / Matt Gold |
|   | 03.9448.14.DA - 1562lm | Black / Matt Gold |
|   | 03.9446.40.DA - 15311m | White / Black     |
|   | 03.9446.14.DA - 15311m | Black / Black     |
|   |                        |                   |