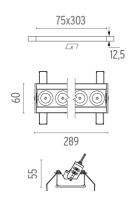

#### PHYSICAL

| Recessed depth (mm) |  |
|---------------------|--|
| Weight (kg)         |  |

75 0,50

#### Mounting

08.0517.00

Pre-installation frame. Adjustable No Trim 8L

08.0059.90