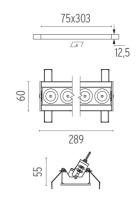

#### PHYSICAL

| Recessed depth (mm) |  |
|---------------------|--|
| Weight (kg)         |  |

75 0,50

#### Light Shadow Adjustable No Trim Dali Version 8 Spots Optic Flood

designed by FLOS Architectural

Recessed integrated luminaire with 8 LED lighting spots. Remote power supply included.

| 03.9445.40.DA - 1576lm      | White / White     |
|-----------------------------|-------------------|
| 03.9445.14.DA - 1576lm      | Black / White     |
| align 3.9447.40.DA - 16111m | White / Chrome    |
| 🜒 03.9447.14.DA - 16111m    | Black / Chrome    |
| 🥖 03.9448.40.DA - 1562lm    | White / Matt Gold |
| 💋 03.9448.14.DA - 1562lm    | Black / Matt Gold |
| 03.9446.40.DA - 15311m      | White / Black     |
| 03.9446.14.DA - 15311m      | Black / Black     |
|                             |                   |

Recessed integrated luminaire with 8 LED lighting spots. Remote power supply included.

|   | 03.9445.40.DA - 1576lm | White / White     |
|---|------------------------|-------------------|
| • | 03.9445.14.DA - 1576lm | Black / White     |
|   | 03.9447.40.DA - 16111m | White / Chrome    |
|   | 03.9447.14.DA - 16111m | Black / Chrome    |
|   | 03.9448.40.DA - 1562lm | White / Matt Gold |
|   | 03.9448.14.DA - 1562lm | Black / Matt Gold |
|   | 03.9446.40.DA - 15311m | White / Black     |
|   | 03.9446.14.DA - 15311m | Black / Black     |
|   |                        |                   |