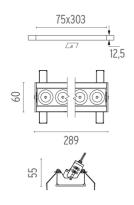

### LIGHT SHADOW ADJUSTABLE NO TRIM DALI VERSION 8 SPOTS OPTIC MEDIUM

Mounting Ceiling recessed

Lamps descriptionPower LED 21,6W 2080 Im 2700K CRI 90Luminaire luminous fluxExtreme Cut-off. See reference number

#### **OPTICAL**

Aiming Adjustable
Light distribution symmetry Symmetric
Beam angle 23° Medium

#### **PHYSICAL**

 Recessed depth (mm)
 75

 Weight (kg)
 0,50

designed by FLOS Architectural

Recessed integrated luminaire with 8 LED lighting spots. Remote power supply included.

03.9440.40.DA - 1579lm White / White