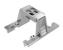

#### Mounting

08.0517.00

Pre-installation frame. Adjustable No Trim 8L 08.0059.90

Accessory for mounting of No Trim continuous line

Accessory for mounting of No Trim continuous line. Each accessory allows connection between two No Trim preinstallation frames.