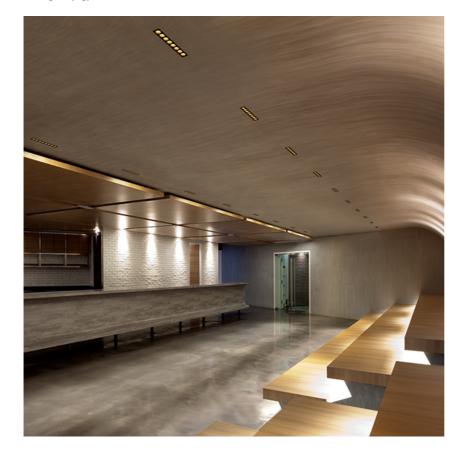

#### **PHYSICAL**

 Recessed depth (mm)
 75

 Weight (kg)
 0,50

designed by FLOS Architectural

Recessed integrated luminaire with 8 LED lighting spots. Remote power supply included.

03.9440.40.DA - 1579lm White / White

03.9440.14.DA - 1579lm Black / White

03.9442.40.DA - 1602lm White / Chrome

03.9442.14.DA - 1602lm Black / Chrome

03.9443.40.DA - 1572lm White / Matt Gold 03.9443.14.DA - 1572lm Black / Matt Gold

03.9441.40.DA - 1552lm White / Black

03.9441.14.DA - 1552lm Black / Black