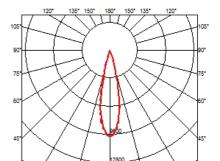

#### **OPTICAL**

Aiming Adjustable
Light distribution symmetry Symmetric
Beam angle 23° Medium