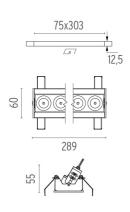

#### **PHYSICAL**

 Recessed depth (mm)
 75

 Weight (kg)
 0,50

designed by FLOS Architectural

Recessed integrated luminaire with 8 LED lighting spots. Remote power supply included.

03.9440.40.DA - 1579lm White / White

Light Shadow Adjustable No Trim Dali Version 8 Spots Optic Medium

designed by FLOS Architectural

Recessed integrated luminaire with 8 LED lighting spots. Remote power supply included.

03.9440.40.DA - 1579lm White / White