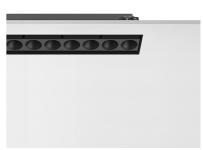

### LIGHT SHADOW ADJUSTABLE NO TRIM DALI VERSION 8 SPOTS OPTIC MEDIUM

Mounting Ceiling recessed

Lamps descriptionPower LED 21,6W 2080 Im 2700K CRI 90Luminaire luminous fluxExtreme Cut-off. See reference number

#### **PHYSICAL**

 Recessed depth (mm)
 75

 Weight (kg)
 0,50

designed by FLOS Architectural

Recessed integrated luminaire with 8 LED lighting spots. Remote power supply included.

03.9440.40.DA - 1579lm White / White

Light Shadow Adjustable No Trim Dali Version 8 Spots Optic Medium

designed by FLOS Architectural

Recessed integrated luminaire with 8 LED lighting spots. Remote power supply included.

03.9440.40.DA - 1579lm White / White