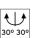

#### **OPTICAL**

Aiming Adjustable
Light distribution symmetry Symmetric
Beam angle 23° Medium