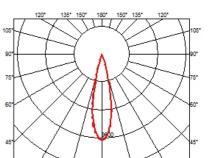

#### **OPTICAL**

Aiming Adjustable
Light distribution symmetry Symmetric
Beam angle 23° Medium