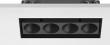

designed by FLOS Architectural

Recessed integrated luminaire with 4 LED lighting spots. Remote power supply included.

03.9435.40.DA - 841Im White / White 03.9435.14.DA - 841lm Black / White 03.9437.40.DA - 860lm White / Chrome 03.9437.14.DA - 860lm Black / Chrome → 03.9438.40.DA - 833lm White / Matt Gold 03.9438.14.DA - 833Im Black / Matt Gold ● 03.9436.40.DA - 817lm White / Black 03.9436.14.DA - 817lm Black / Black

Light Shadow Adjustable No Trim Dali Version 4 Spots Optic Flood

designed by FLOS Architectural

Recessed integrated luminaire with 4 LED lighting spots. Remote power supply included.

03.9435.40.DA - 841lm White / White 03.9435.14.DA - 841lm Black / White 03.9437.40.DA - 860lm White / Chrome 03.9437.14.DA - 860lm Black / Chrome 03.9438.40.DA - 833lm White / Matt Gold 03.9438.14.DA - 833lm Black / Matt Gold **■** 03.9436.40.DA - 817lm White / Black 03.9436.14.DA - 817lm Black / Black