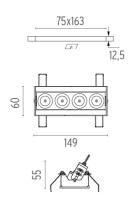

#### LIGHT SHADOW ADJUSTABLE NO TRIM DALI VERSION 4 SPOTS OPTIC FLOOD

Mounting Ceiling recessed

Lamps descriptionPower LED 10,8W 1120 lm 3000K CRI 90Luminaire luminous fluxExtreme Cut-off. See reference number

**Environment** Indoor

Notes It requires an pre-installation frame, to be ordered separately.

**OPTICAL** 

Aiming Adjustable
Light distribution symmetry Symmetric
Beam angle 33° Flood

**ELECTRICAL** 

Transformer availability Included
Transformer mounting Remote

Transformer type Electronic dimmable dali

Emergency Without Insulation class Class II

**PHYSICAL** 

Recessed depth (mm) 75 Weight (kg) 0,34

Light Shadow Adjustable No Trim Dali Version 4 Spots Optic Flood