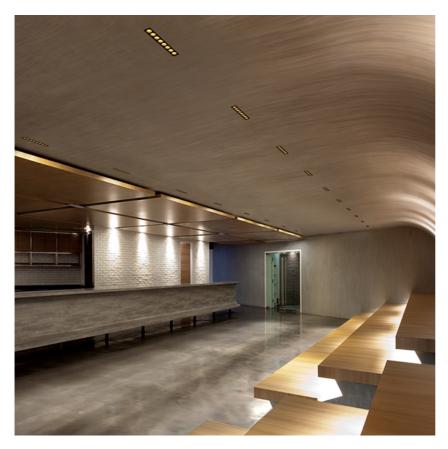

designed by FLOS Architectural

Recessed integrated luminaire with 4 LED lighting spots. Remote power supply included.

03.9435.40.DA - 841Im White / White 03.9435.14.DA - 841lm Black / White 03.9437.40.DA - 860lm White / Chrome 03.9437.14.DA - 860lm Black / Chrome → 03.9438.40.DA - 833lm White / Matt Gold 03.9438.14.DA - 833Im Black / Matt Gold ● 03.9436.40.DA - 817lm White / Black 03.9436.14.DA - 817lm Black / Black

Light Shadow Adjustable No Trim Dali Version 4 Spots Optic Flood

designed by FLOS Architectural

Recessed integrated luminaire with 4 LED lighting spots. Remote power supply included.

03.9435.40.DA - 841lm White / White 03.9435.14.DA - 841lm Black / White 03.9437.40.DA - 860lm White / Chrome 03.9437.14.DA - 860lm Black / Chrome 03.9438.40.DA - 833lm White / Matt Gold 03.9438.14.DA - 833lm Black / Matt Gold **■** 03.9436.40.DA - 817lm White / Black 03.9436.14.DA - 817lm Black / Black