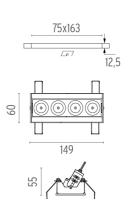

#### LIGHT SHADOW ADJUSTABLE NO TRIM DALI VERSION 4 SPOTS OPTIC FLOOD

Mounting Ceiling recessed

Lamps descriptionPower LED 10,8W 1120 lm 3000K CRI 90Luminaire luminous fluxExtreme Cut-off. See reference number

**Environment** Indoor

Notes It requires an pre-installation frame, to be ordered separately.

**OPTICAL** 

Aiming Adjustable
Light distribution symmetry Symmetric
Beam angle 33° Flood

**ELECTRICAL** 

Transformer availability Included
Transformer mounting Remote

Transformer type Electronic dimmable dali

Emergency Without Insulation class Class II

**PHYSICAL** 

Recessed depth (mm) 75 Weight (kg) 0,34

Light Shadow Adjustable No Trim Dali Version 4 Spots Optic Flood