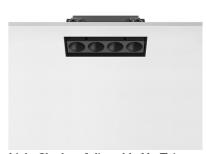

designed by FLOS Architectural

Recessed integrated luminaire with 4 LED lighting spots. Remote power supply included.

03.9435.40.DA - 841Im White / White 03.9435.14.DA - 841lm Black / White 03.9437.40.DA - 860lm White / Chrome 03.9437.14.DA - 860lm Black / Chrome → 03.9438.40.DA - 833lm White / Matt Gold 03.9438.14.DA - 833Im Black / Matt Gold ● 03.9436.40.DA - 817lm White / Black 03.9436.14.DA - 817lm Black / Black

Light Shadow Adjustable No Trim Dali Version 4 Spots Optic Flood

designed by FLOS Architectural

Recessed integrated luminaire with 4 LED lighting spots. Remote power supply included.

03.9435.40.DA - 841lm White / White 03.9435.14.DA - 841lm Black / White 03.9437.40.DA - 860lm White / Chrome 03.9437.14.DA - 860lm Black / Chrome 03.9438.40.DA - 833lm White / Matt Gold 03.9438.14.DA - 833lm Black / Matt Gold **■** 03.9436.40.DA - 817lm White / Black 03.9436.14.DA - 817lm Black / Black