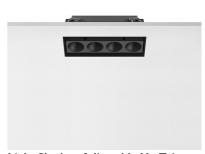

designed by FLOS Architectural

Recessed integrated luminaire with 4 LED lighting spots. Remote power supply included.

03.9425.40.DA - 788lm White / White 03.9425.14.DA - 788lm Black / White 03.9427.40.DA - 806lm White / Chrome 03.9427.14.DA - 806lm Black / Chrome 03.9428.40.DA - 781lm White / Matt Gold 03.9428.14.DA - 781Im Black / Matt Gold ● 03.9426.40.DA - 765lm White / Black 03.9426.14.DA - 765lm Black / Black

Light Shadow Adjustable No Trim Dali Version 4 Spots Optic Flood

designed by FLOS Architectural

Recessed integrated luminaire with 4 LED lighting spots. Remote power supply included.

03.9425.40.DA - 788lm White / White 03.9425.14.DA - 788lm Black / White 03.9427.40.DA - 806lm White / Chrome 03.9427.14.DA - 806lm Black / Chrome o3.9428.40.DA - 7811m White / Matt Gold 03.9428.14.DA - 781lm Black / Matt Gold ■ 03.9426.40.DA - 765lm White / Black 03.9426.14.DA - 765lm Black / Black