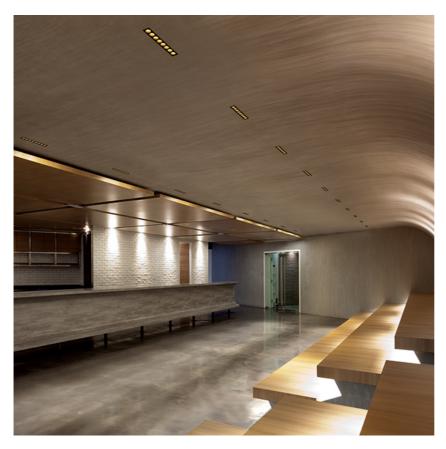

designed by FLOS Architectural

Recessed integrated luminaire with 4 LED lighting spots. Remote power supply included.

03.9425.40.DA - 788lm White / White 03.9425.14.DA - 788lm Black / White 03.9427.40.DA - 806lm White / Chrome 03.9427.14.DA - 806lm Black / Chrome 03.9428.40.DA - 781lm White / Matt Gold 03.9428.14.DA - 781Im Black / Matt Gold ● 03.9426.40.DA - 765lm White / Black 03.9426.14.DA - 765lm Black / Black

Light Shadow Adjustable No Trim Dali Version 4 Spots Optic Flood

designed by FLOS Architectural

Recessed integrated luminaire with 4 LED lighting spots. Remote power supply included.

03.9425.40.DA - 788lm White / White 03.9425.14.DA - 788lm Black / White 03.9427.40.DA - 806lm White / Chrome 03.9427.14.DA - 806lm Black / Chrome o3.9428.40.DA - 7811m White / Matt Gold 03.9428.14.DA - 781lm Black / Matt Gold ■ 03.9426.40.DA - 765lm White / Black 03.9426.14.DA - 765lm Black / Black