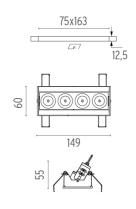

### LIGHT SHADOW ADJUSTABLE NO TRIM DALI VERSION 4 SPOTS OPTIC FLOOD

Mounting Ceiling recessed

Lamps descriptionPower LED 10,8W 1040 Im 2700K CRI 90Luminaire luminous fluxExtreme Cut-off. See reference number

**Environment** Indoor

Notes It requires an pre-installation frame, to be ordered separately.

**OPTICAL** 

Aiming Adjustable
Light distribution symmetry Symmetric
Beam angle 33° Flood

**ELECTRICAL** 

Transformer availability Included
Transformer mounting Remote

Transformer type Electronic dimmable dali

Emergency Without Insulation class Class II

**PHYSICAL** 

Recessed depth (mm) 75 Weight (kg) 0,34

Light Shadow Adjustable No Trim Dali Version 4 Spots Optic Flood

designed by FLOS Architectural

Recessed integrated luminaire with 4 LED lighting spots. Remote power supply included.

03.9425.40.DA - 788lm White / White 03.9425.14.DA - 788lm Black / White 03.9427.40.DA - 806lm White / Chrome 03.9427.14.DA - 806lm Black / Chrome 03.9428.40.DA - 781lm White / Matt Gold 03.9428.14.DA - 781Im Black / Matt Gold ● 03.9426.40.DA - 765lm White / Black 03.9426.14.DA - 765lm Black / Black

Light Shadow Adjustable No Trim Dali Version 4 Spots Optic Flood

designed by FLOS Architectural

Recessed integrated luminaire with 4 LED lighting spots. Remote power supply included.

03.9425.40.DA - 788lm White / White 03.9425.14.DA - 788lm Black / White 03.9427.40.DA - 806lm White / Chrome 03.9427.14.DA - 806lm Black / Chrome o3.9428.40.DA - 7811m White / Matt Gold 03.9428.14.DA - 781lm Black / Matt Gold ■ 03.9426.40.DA - 765lm White / Black 03.9426.14.DA - 765lm Black / Black