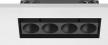

### LIGHT SHADOW ADJUSTABLE NO TRIM DALI VERSION 4 SPOTS OPTIC FLOOD

Mounting Ceiling recessed

Lamps descriptionPower LED 10,8W 1040 Im 2700K CRI 90Luminaire luminous fluxExtreme Cut-off. See reference number

designed by FLOS Architectural

Recessed integrated luminaire with 4 LED lighting spots. Remote power supply included.

03.9425.40.DA - 788lm White / White 03.9425.14.DA - 788lm Black / White 03.9427.40.DA - 806lm White / Chrome 03.9427.14.DA - 806lm Black / Chrome 03.9428.40.DA - 781lm White / Matt Gold 03.9428.14.DA - 781Im Black / Matt Gold ● 03.9426.40.DA - 765lm White / Black 03.9426.14.DA - 765lm Black / Black

Light Shadow Adjustable No Trim Dali Version 4 Spots Optic Flood

designed by FLOS Architectural

Recessed integrated luminaire with 4 LED lighting spots. Remote power supply included.

03.9425.40.DA - 788lm White / White 03.9425.14.DA - 788lm Black / White 03.9427.40.DA - 806lm White / Chrome 03.9427.14.DA - 806lm Black / Chrome o3.9428.40.DA - 7811m White / Matt Gold 03.9428.14.DA - 781lm Black / Matt Gold ■ 03.9426.40.DA - 765lm White / Black 03.9426.14.DA - 765lm Black / Black