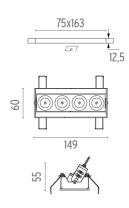

Transformer type Electronic dimmable dali

Emergency Without Insulation class Class II

**PHYSICAL** 

Recessed depth (mm) 75 Weight (kg) 0,34

Light Shadow Adjustable No Trim Dali Version 4 Spots Optic Flood