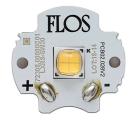

## Light Shadow Adjustable No Trim Dali Version 4 Spots Optic Medium . Lamps

Power LED

Lamp category:

LED

Socket:

Special base

Lamp type:

Power LED