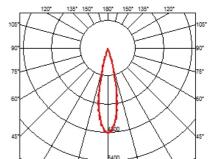

### **OPTICAL**

Aiming Adjustable
Light distribution symmetry Symmetric
Beam angle 23° Medium