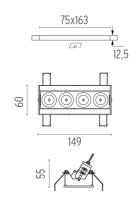

#### **PHYSICAL**

Recessed depth (mm) 75 Weight (kg) 0,34

Light Shadow Adjustable No Trim Dali Version 4 Spots Optic Medium

designed by FLOS Architectural

Recessed integrated luminaire with 4 LED lighting spots. Remote power supply included.

Light Shadow Adjustable No Trim Dali Version 4 Spots Optic Medium

designed by FLOS Architectural

Recessed integrated luminaire with 4 LED lighting spots. Remote power supply included.

03.9420.40.DA - 790lm White / White 03.9420.14.DA - 790lm Black / White 03.9422.40.DA - 801lm White / Chrome 03.9422.14.DA - 801lm Black / Chrome 03.9423.40.DA - 786lm White / Matt Gold 03.9423.14.DA - 786lm Black / Matt Gold ■ 03.9421.40.DA - 776lm White / Black 03.9421.14.DA - 776lm Black / Black