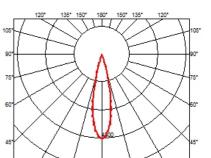

### **OPTICAL**

Aiming Adjustable
Light distribution symmetry Symmetric
Beam angle 23° Medium