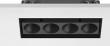

#### **PHYSICAL**

Recessed depth (mm) 75 Weight (kg) 0,34

Light Shadow Adjustable No Trim Dali Version 4 Spots Optic Medium

designed by FLOS Architectural

Recessed integrated luminaire with 4 LED lighting spots. Remote power supply included.

Light Shadow Adjustable No Trim Dali Version 4 Spots Optic Medium

designed by FLOS Architectural

Recessed integrated luminaire with 4 LED lighting spots. Remote power supply included.

03.9420.40.DA - 790lm White / White 03.9420.14.DA - 790lm Black / White 03.9422.40.DA - 801lm White / Chrome 03.9422.14.DA - 801lm Black / Chrome 03.9423.40.DA - 786lm White / Matt Gold 03.9423.14.DA - 786lm Black / Matt Gold ■ 03.9421.40.DA - 776lm White / Black 03.9421.14.DA - 776lm Black / Black