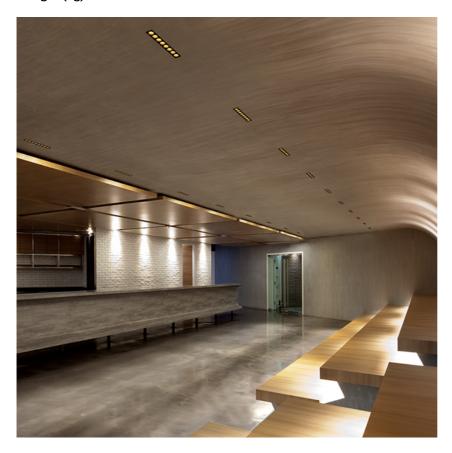

#### **PHYSICAL**

Recessed depth (mm) 75 Weight (kg) 0,34

Light Shadow Adjustable No Trim Dali Version 4 Spots Optic Medium

designed by FLOS Architectural

Recessed integrated luminaire with 4 LED lighting spots. Remote power supply included.

Light Shadow Adjustable No Trim Dali Version 4 Spots Optic Medium

designed by FLOS Architectural

Recessed integrated luminaire with 4 LED lighting spots. Remote power supply included.

03.9420.40.DA - 790lm White / White 03.9420.14.DA - 790lm Black / White 03.9422.40.DA - 801lm White / Chrome 03.9422.14.DA - 801lm Black / Chrome 03.9423.40.DA - 786lm White / Matt Gold 03.9423.14.DA - 786lm Black / Matt Gold ■ 03.9421.40.DA - 776lm White / Black 03.9421.14.DA - 776lm Black / Black