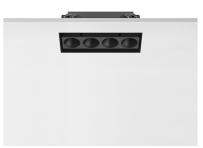

#### **PHYSICAL**

Recessed depth (mm) 75 Weight (kg) 0,34

Light Shadow Adjustable No Trim Dali Version 4 Spots Optic Medium

designed by FLOS Architectural

Recessed integrated luminaire with 4 LED lighting spots. Remote power supply included.

Light Shadow Adjustable No Trim Dali Version 4 Spots Optic Medium

designed by FLOS Architectural

Recessed integrated luminaire with 4 LED lighting spots. Remote power supply included.

03.9420.40.DA - 790lm White / White 03.9420.14.DA - 790lm Black / White 03.9422.40.DA - 801lm White / Chrome 03.9422.14.DA - 801lm Black / Chrome 03.9423.40.DA - 786lm White / Matt Gold 03.9423.14.DA - 786lm Black / Matt Gold ■ 03.9421.40.DA - 776lm White / Black 03.9421.14.DA - 776lm Black / Black