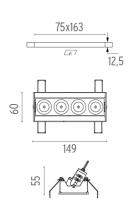

#### **PHYSICAL**

Recessed depth (mm) 75 Weight (kg) 0,34

Light Shadow Adjustable No Trim Dali Version 4 Spots Optic Medium

designed by FLOS Architectural

Recessed integrated luminaire with 4 LED lighting spots. Remote power supply included.

Light Shadow Adjustable No Trim Dali Version 4 Spots Optic Medium

designed by FLOS Architectural

Recessed integrated luminaire with 4 LED lighting spots. Remote power supply included.

03.9420.40.DA - 790lm White / White 03.9420.14.DA - 790lm Black / White 03.9422.40.DA - 801lm White / Chrome 03.9422.14.DA - 801lm Black / Chrome 03.9423.40.DA - 786lm White / Matt Gold 03.9423.14.DA - 786lm Black / Matt Gold ■ 03.9421.40.DA - 776lm White / Black 03.9421.14.DA - 776lm Black / Black