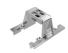

#### Mounting

08.0516.00

08.0059.90

Pre-installation frame. Adjustable No Trim 4L Accessory for mounting of No Trim continuous line

Accessory for mounting of No Trim continuous line. Each accessory allows connection between two No Trim preinstallation frames.