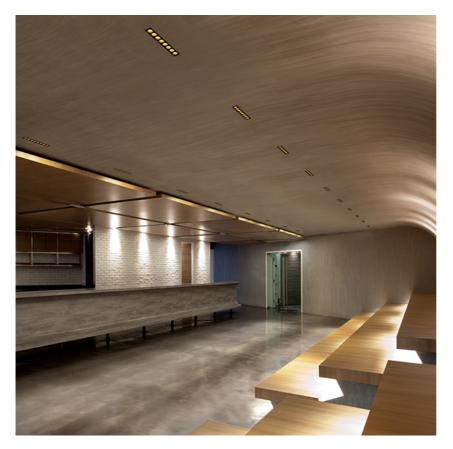

designed by FLOS Architectural

Recessed integrated luminaire with 2 LED lighting spots. Remote power supply included.

03.9415.40.DA - 420lm White / White 03.9415.14.DA - 420lm Black / White 03.9417.40.DA - 430lm White / Chrome 03.9417.14.DA - 430lm Black / Chrome → 03.9418.40.DA - 417lm White / Matt Gold 03.9418.14.DA - 417lm Black / Matt Gold ● 03.9416.40.DA - 408lm White / Black 03.9416.14.DA - 408lm Black / Black

Light Shadow Adjustable No Trim Dali Version 2 Spots Optic Flood

designed by FLOS Architectural

Recessed integrated luminaire with 2 LED lighting spots. Remote power supply included.

03.9415.40.DA - 420lm White / White 03.9415.14.DA - 420lm Black / White 03.9417.40.DA - 430lm White / Chrome 03.9417.14.DA - 430lm Black / Chrome 03.9418.40.DA - 417lm White / Matt Gold 03.9418.14.DA - 417lm Black / Matt Gold ■ 03.9416.40.DA - 408lm White / Black 03.9416.14.DA - 408lm Black / Black