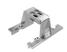

#### Mounting

08.0515.00

08.0059.90

Pre-installation frame. Adjustable No Trim 2L Accessory for mounting of No Trim continuous line

Accessory for mounting of No Trim continuous line. Each accessory allows connection between two No Trim preinstallation frames.