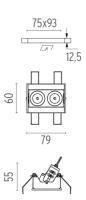

### LIGHT SHADOW ADJUSTABLE NO TRIM DALI VERSION 2 SPOTS OPTIC FLOOD

Mounting Ceiling recessed

Lamps descriptionPower LED 5,4W 560 lm 3000K CRI 90Luminaire luminous fluxExtreme Cut-off. See reference number

**Environment** Indoor

Notes It requires an pre-installation frame, to be ordered separately.

**OPTICAL** 

Aiming Adjustable
Light distribution symmetry Symmetric
Beam angle 33° Flood

**ELECTRICAL** 

Transformer availability Included
Transformer mounting Remote

Transformer type Electronic dimmable dali

Emergency Without Insulation class Class II

**PHYSICAL** 

 Recessed depth (mm)
 75

 Weight (kg)
 0,25

Light Shadow Adjustable No Trim Dali Version 2 Spots Optic Flood