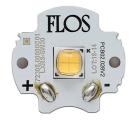

# Light Shadow Adjustable No Trim Dali Version 2 Spots Optic Flood . Lamps

**Power LED** 

Lamp category:

LED

Socket:

Special base

Lamp type:

Power LED