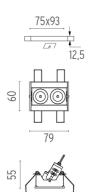

Transformer type Electronic dimmable dali

Emergency Without Insulation class Class II

**PHYSICAL** 

 Recessed depth (mm)
 75

 Weight (kg)
 0,25

Light Shadow Adjustable No Trim Dali Version 2 Spots Optic Flood