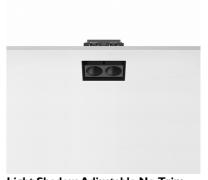

designed by FLOS Architectural

Recessed integrated luminaire with 2 LED lighting spots. Remote power supply included.

03.9415.40.DA - 420lm White / White 03.9415.14.DA - 420lm Black / White 03.9417.40.DA - 430lm White / Chrome 03.9417.14.DA - 430lm Black / Chrome → 03.9418.40.DA - 417lm White / Matt Gold 03.9418.14.DA - 417lm Black / Matt Gold ● 03.9416.40.DA - 408lm White / Black 03.9416.14.DA - 408lm Black / Black

Light Shadow Adjustable No Trim Dali Version 2 Spots Optic Flood

designed by FLOS Architectural

Recessed integrated luminaire with 2 LED lighting spots. Remote power supply included.

03.9415.40.DA - 420lm White / White 03.9415.14.DA - 420lm Black / White 03.9417.40.DA - 430lm White / Chrome 03.9417.14.DA - 430lm Black / Chrome 03.9418.40.DA - 417lm White / Matt Gold 03.9418.14.DA - 417lm Black / Matt Gold ■ 03.9416.40.DA - 408lm White / Black 03.9416.14.DA - 408lm Black / Black