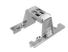

#### Mounting

08.0515.00

08.0059.90

Pre-installation frame. Adjustable No Trim 2L Accessory for mounting of No Trim continuous line

Accessory for mounting of No Trim continuous line. Each accessory allows connection between two No Trim preinstallation frames.