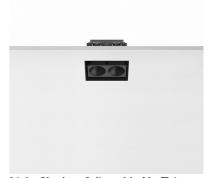

designed by FLOS Architectural

Recessed integrated luminaire with 2 LED lighting spots. Remote power supply included.

03.9405.40.DA - 394lm White / White 03.9405.14.DA - 394lm Black / White 03.9407.40.DA - 403lm White / Chrome 03.9407.14.DA - 403lm Black / Chrome → 03.9408.40.DA - 390lm White / Matt Gold 03.9408.14.DA - 390lm Black / Matt Gold ● 03.9406.40.DA - 383lm White / Black 03.9406.14.DA - 383lm Black / Black

Light Shadow Adjustable No Trim Dali Version 2 Spots Optic Flood

designed by FLOS Architectural

Recessed integrated luminaire with 2 LED lighting spots. Remote power supply included.

03.9405.40.DA - 394lm White / White 03.9405.14.DA - 394lm Black / White 03.9407.40.DA - 403lm White / Chrome 03.9407.14.DA - 403lm Black / Chrome 03.9408.40.DA - 390lm White / Matt Gold 03.9408.14.DA - 390lm Black / Matt Gold ■ 03.9406.40.DA - 383lm White / Black 03.9406.14.DA - 383lm Black / Black