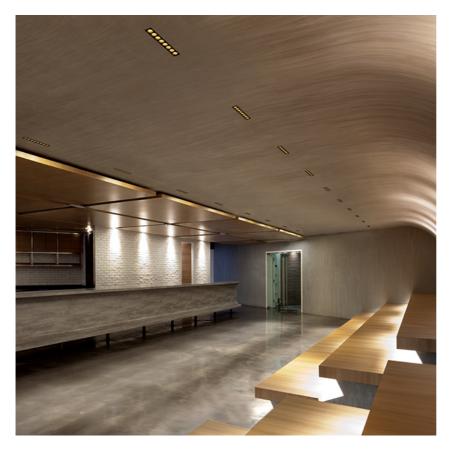

designed by FLOS Architectural

Recessed integrated luminaire with 2 LED lighting spots. Remote power supply included.

03.9405.40.DA - 394lm White / White 03.9405.14.DA - 394lm Black / White 03.9407.40.DA - 403lm White / Chrome 03.9407.14.DA - 403lm Black / Chrome → 03.9408.40.DA - 390lm White / Matt Gold 03.9408.14.DA - 390lm Black / Matt Gold ● 03.9406.40.DA - 383lm White / Black 03.9406.14.DA - 383lm Black / Black

Light Shadow Adjustable No Trim Dali Version 2 Spots Optic Flood

designed by FLOS Architectural

Recessed integrated luminaire with 2 LED lighting spots. Remote power supply included.

03.9405.40.DA - 394lm White / White 03.9405.14.DA - 394lm Black / White 03.9407.40.DA - 403lm White / Chrome 03.9407.14.DA - 403lm Black / Chrome 03.9408.40.DA - 390lm White / Matt Gold 03.9408.14.DA - 390lm Black / Matt Gold ■ 03.9406.40.DA - 383lm White / Black 03.9406.14.DA - 383lm Black / Black