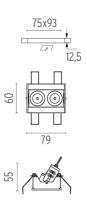

Transformer type Electronic dimmable dali

Emergency Without Insulation class Class II

**PHYSICAL** 

 Recessed depth (mm)
 75

 Weight (kg)
 0,25

Light Shadow Adjustable No Trim Dali Version 2 Spots Optic Flood