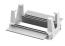

#### Mounting

08.0515.00

08.0059.90

Pre-installation frame. Adjustable No Trim 2L Accessory for mounting of No Trim continuous line

Accessory for mounting of No Trim continuous line. Each accessory allows connection between two No Trim preinstallation frames.