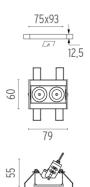

**Environment** Indoor

Notes It requires an pre-installation frame, to be ordered separately.

**OPTICAL** 

Aiming Adjustable
Light distribution symmetry Symmetric
Beam angle 33° Flood

**ELECTRICAL** 

Transformer availability Included
Transformer mounting Remote

Transformer type Electronic dimmable dali

Emergency Without Insulation class Class II

**PHYSICAL** 

 Recessed depth (mm)
 75

 Weight (kg)
 0,25

Light Shadow Adjustable No Trim Dali Version 2 Spots Optic Flood