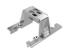

#### Mounting

08.0515.00

08.0059.90

Pre-installation frame. Adjustable No Trim 2L Accessory for mounting of No Trim continuous line

Accessory for mounting of No Trim continuous line. Each accessory allows connection between two No Trim pre-installation frames.