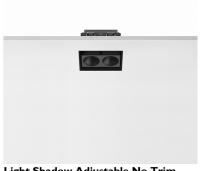

### LIGHT SHADOW ADJUSTABLE NO TRIM DALI VERSION 2 SPOTS OPTIC MEDIUM

Mounting Ceiling recessed

Lamps descriptionPower LED 5,4W 520 lm 2700K CRI 90Luminaire luminous fluxExtreme Cut-off. See reference number

designed by FLOS Architectural

Recessed integrated luminaire with 2 LED lighting spots. Remote power supply included.

03.9400.40.DA - 395lm White / White 03.9400.14.DA - 395lm Black / White 03.9402.40.DA - 400lm White / Chrome 03.9402.14.DA - 400lm Black / Chrome → 03.9403.40.DA - 393lm White / Matt Gold 03.9403.14.DA - 393lm Black / Matt Gold ● 03.9401.40.DA - 388lm White / Black 03.9401.14.DA - 388lm Black / Black

Light Shadow Adjustable No Trim Dali Version 2 Spots Optic Medium

designed by FLOS Architectural

Recessed integrated luminaire with 2 LED lighting spots. Remote power supply included.

03.9400.40.DA - 395lm White / White 03.9400.14.DA - 395lm Black / White 03.9402.40.DA - 400lm White / Chrome 03.9402.14.DA - 400lm Black / Chrome 03.9403.40.DA - 393lm White / Matt Gold 03.9403.14.DA - 393lm Black / Matt Gold ■ 03.9401.40.DA - 388lm White / Black 03.9401.14.DA - 388lm Black / Black