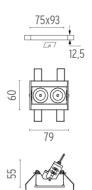

### LIGHT SHADOW ADJUSTABLE NO TRIM DALI VERSION 2 SPOTS OPTIC MEDIUM

Mounting Ceiling recessed

Lamps descriptionPower LED 5,4W 520 lm 2700K CRI 90Luminaire luminous fluxExtreme Cut-off. See reference number

**Environment** Indoor

Notes It requires an pre-installation frame, to be ordered separately.

**OPTICAL** 

Aiming Adjustable
Light distribution symmetry Symmetric
Beam angle 23° Medium

**ELECTRICAL** 

Transformer availability Included
Transformer mounting Remote

Transformer type Electronic dimmable dali

Emergency Without Insulation class Class II

**PHYSICAL** 

 Recessed depth (mm)
 75

 Weight (kg)
 0,25

Light Shadow Adjustable No Trim Dali Version 2 Spots Optic Medium