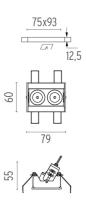

Transformer type Electronic dimmable dali

Emergency Without Insulation class Class II

**PHYSICAL** 

 Recessed depth (mm)
 75

 Weight (kg)
 0,25

Light Shadow Adjustable No Trim Dali Version 2 Spots Optic Medium