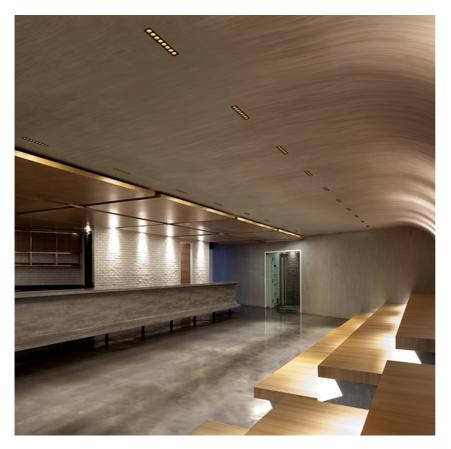

designed by FLOS Architectural

Recessed integrated luminaire with 2 LED lighting spots. Remote power supply included.

03.9400.40.DA - 395lm White / White 03.9400.14.DA - 395lm Black / White 03.9402.40.DA - 400lm White / Chrome 03.9402.14.DA - 400lm Black / Chrome → 03.9403.40.DA - 393lm White / Matt Gold 03.9403.14.DA - 393lm Black / Matt Gold ● 03.9401.40.DA - 388lm White / Black 03.9401.14.DA - 388lm Black / Black

Light Shadow Adjustable No Trim Dali Version 2 Spots Optic Medium

designed by FLOS Architectural

Recessed integrated luminaire with 2 LED lighting spots. Remote power supply included.

03.9400.40.DA - 395lm White / White 03.9400.14.DA - 395lm Black / White 03.9402.40.DA - 400lm White / Chrome 03.9402.14.DA - 400lm Black / Chrome 03.9403.40.DA - 393lm White / Matt Gold 03.9403.14.DA - 393lm Black / Matt Gold ■ 03.9401.40.DA - 388lm White / Black 03.9401.14.DA - 388lm Black / Black